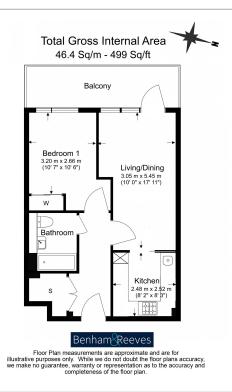

Longfield Avenue, Ealing, W5

£485 per week, £2,102 per month + fees

■ 1 Bedroom ■ 1 Bathroom □ Unfurnished

A spacious 1st floor apartment situated within a popular development in the heart of Ealing Broadway, W5.Ideally located a short walk from Ealing Broadway (Elizabeth, Central and District lines) station, which has direct services to Central London in less than 25 minutes

## **Property features**

Bedroom | Bedroom | Reception | Open plan kitchen | Concierge | EPC-B | Swimming pool/ Gym | Balcony | Unfurnished | Close to Ealing Broadway station

For more information about this property, please call our Ealing branch on