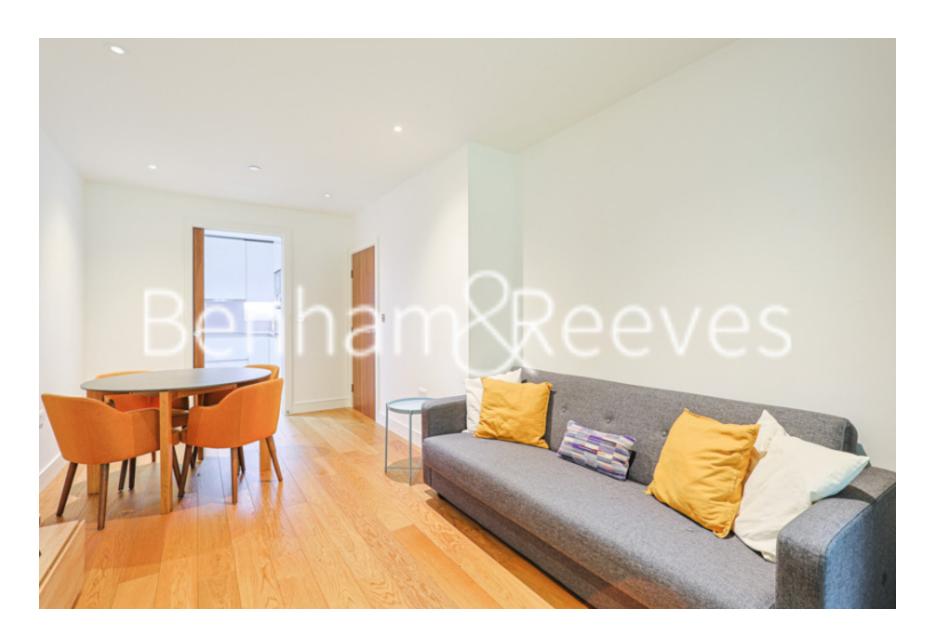

Longfield Avenue, Ealing, W5

£485 per week, £2,102 per month + fees

■ 1 Bedroom ■ 1 Bathroom □ Unfurnished

A spacious 1st floor apartment situated within a popular development in the heart of Ealing Broadway, W5.Ideally located a short walk from Ealing Broadway (Elizabeth, Central and District lines) station, which has direct services to Central London in less than 25 minutes

## **Property features**

Bedroom | Bedroom | Reception | Open plan kitchen | Concierge | EPC-B | Swimming pool/ Gym | Balcony | Unfurnished | Close to Ealing Broadway station

For more information about this property, please call our Ealing branch on