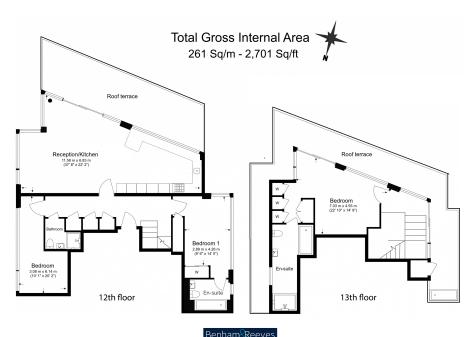

## Longfield Avenue, Ealing, W5

£1,615 per week, £6,998 per month + fees

Floor Plan measurements are approximate and are for illustrative purposes only. While we do not doubt the floor plans accuracy, we make no guarantee, warranty or representation as to the accuracy and completeness of the floor plan.