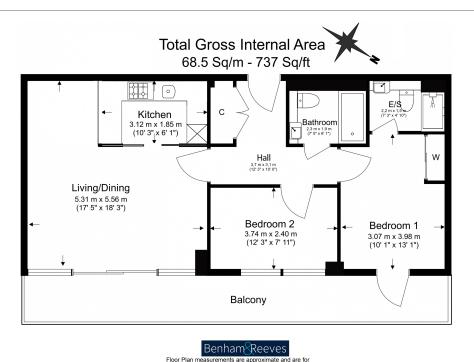

## Longfield Avenue, Ealing, W5

£785 per week, £3,402 per month + fees

www.benhams.com

illustrative purposes only. While we do not doubt the floor plans accuracy, we make no guarantee, warranty or representation as to the accuracy and completeness of the floor plan