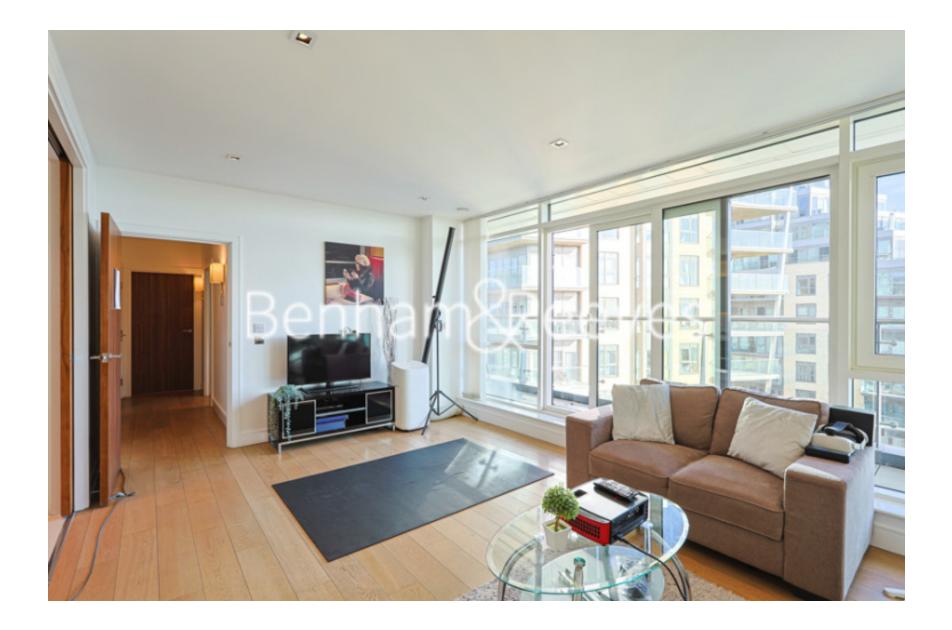

## Longfield Avenue, Ealing, W5

£785 per week, £3,402 per month + fees

## 🛋 2 Bedrooms 🛛 🛱 2 Bathrooms 🕮 Furnished

A spacious two bedroom apartment situated in Belgravia House at the Dickens Yard development. Just a few steps from Ealing Broadway underground (Elizabeth, Central and District Line) and overground stations, which offer access to the West End in under 25 minutes.

### **Property features**

2 Bedrooms | 2 Bathrooms | Reception | Furnished | Fitted Kitchen | EPC-C | Gym & Swimming pool | Underground parking | 24hr concierge | Near Ealing Broadway Station

For more information about this property, please call our Ealing branch on