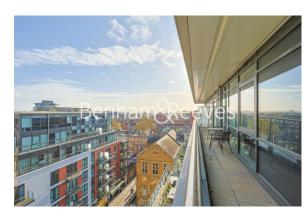

## 🛋 2 Bedrooms 🛛 🛱 2 Bathrooms 🕮 Furnished

A spacious two bedroom apartment situated in Belgravia House at the Dickens Yard development. Just a few steps from Ealing Broadway underground (Elizabeth, Central and District Line) and overground stations, which offer access to the West End in under 25 minutes.

### **Property features**

2 Bedrooms | 2 Bathrooms | Reception | Furnished | Fitted Kitchen | EPC-C | Gym & Swimming pool | Underground parking | 24hr concierge | Near Ealing Broadway Station

For more information about this property, please call our Ealing branch on