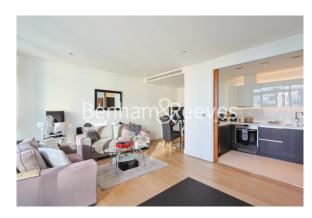

## 🛋 2 Bedrooms 🛛 🛱 2 Bathrooms 🕮 Furnished

A spacious two bedroom apartment situated in Belgravia House at the Dickens Yard development. Just a few steps from Ealing Broadway underground (Elizabeth, Central and District Line) and overground stations, which offer access to the West End in under 25 minutes.

### **Property features**

2 Bedrooms | 2 Bathrooms | Reception | Furnished | Fitted Kitchen | EPC-C | Gym & Swimming pool | Underground parking | 24hr concierge | Near Ealing Broadway Station

For more information about this property, please call our Ealing branch on