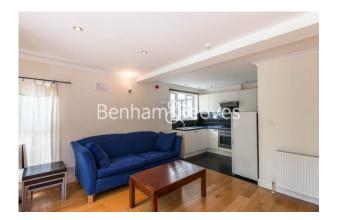

### 🛋 1 Bedroom 🖼 1 Bathroom 🖽 Furnished

A ground floor garden flat situated in a detached converted period house on Madeley Road in the heart of Ealing Broadway. Residents enjoy access to a private garden and permit parking.

### **Property features**

1 Bedroom | 1 Bathroom | Reception | Furnished | Period Property | EPC-D | Wood floors | Private Garden | Permit Parking | Nearby Ealing Broadway Station

For more information about this property, please call our Ealing branch on