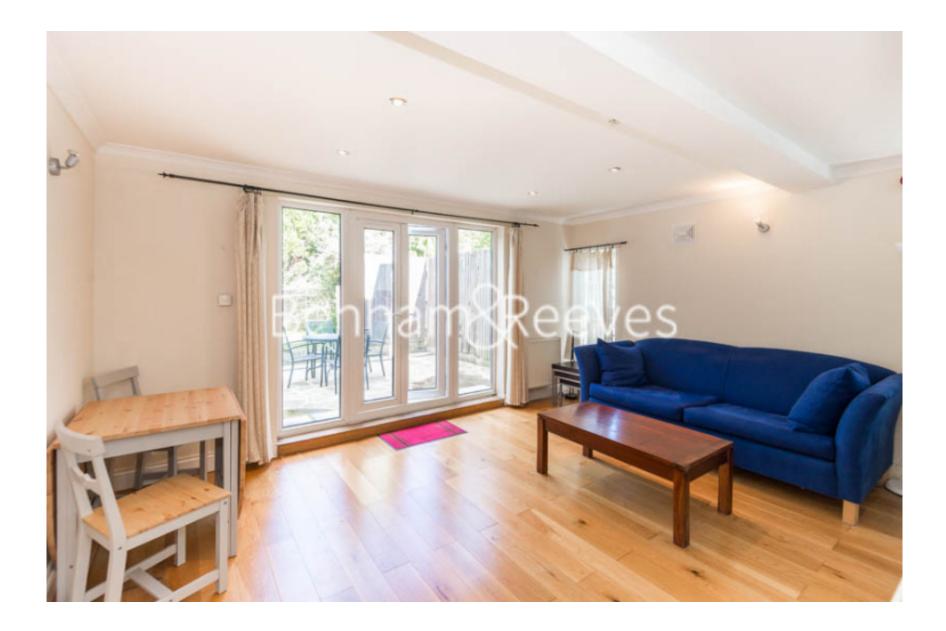

### 🛋 1 Bedroom 🖼 1 Bathroom 🖽 Furnished

A ground floor garden flat situated in a detached converted period house on Madeley Road in the heart of Ealing Broadway. Residents enjoy access to a private garden and permit parking.

### **Property features**

1 Bedroom | 1 Bathroom | Reception | Furnished | Period Property | EPC-D | Wood floors | Private Garden | Permit Parking | Nearby Ealing Broadway Station

For more information about this property, please call our Ealing branch on