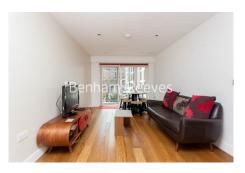

### 🛋 2 Bedrooms 🖼 1 Bathroom 🕮 Furnished

Spacious 2nd floor apartment situated within a popular Ealing development ideally located close to open spaces, shops, and Ealing Broadway (Circle and District lines) underground and Overground stations.

### **Property features**

2 Bedrooms | Bathroom | Reception | Furnished | Fitted Kitchen | EPC-B | 24hr Concierge | Swimming Pool & Gym | Nearby Ealing Broadway Station

For more information about this property, please call our Ealing branch on