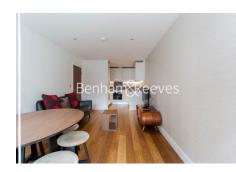

### 🛋 2 Bedrooms 🖼 1 Bathroom 🕮 Furnished

Spacious 2nd floor apartment situated within a popular Ealing development ideally located close to open spaces, shops, and Ealing Broadway (Circle and District lines) underground and Overground stations.

### **Property features**

2 Bedrooms | Bathroom | Reception | Furnished | Fitted Kitchen | EPC-B | 24hr Concierge | Swimming Pool & Gym | Nearby Ealing Broadway Station

For more information about this property, please call our Ealing branch on