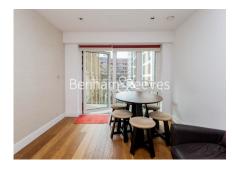

### 🛋 2 Bedrooms 🖼 1 Bathroom 🕮 Furnished

Spacious 2nd floor apartment situated within a popular Ealing development ideally located close to open spaces, shops, and Ealing Broadway (Circle and District lines) underground and Overground stations.

### **Property features**

2 Bedrooms | Bathroom | Reception | Furnished | Fitted Kitchen | EPC-B | 24hr Concierge | Swimming Pool & Gym | Nearby Ealing Broadway Station

For more information about this property, please call our Ealing branch on