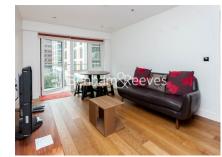

### 🛋 2 Bedrooms 🖼 1 Bathroom 🕮 Furnished

Spacious 2nd floor apartment situated within a popular Ealing development ideally located close to open spaces, shops, and Ealing Broadway (Circle and District lines) underground and Overground stations.

### **Property features**

2 Bedrooms | Bathroom | Reception | Furnished | Fitted Kitchen | EPC-B | 24hr Concierge | Swimming Pool & Gym | Nearby Ealing Broadway Station

For more information about this property, please call our Ealing branch on