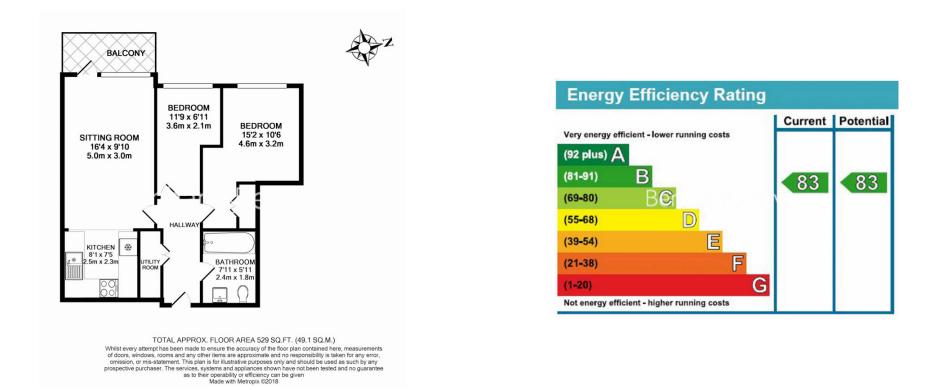

### 🛋 2 Bedrooms 🖼 1 Bathroom 🕮 Furnished

Spacious 2nd floor apartment situated within a popular Ealing development ideally located close to open spaces, shops, and Ealing Broadway (Circle and District lines) underground and Overground stations.

### **Property features**

2 Bedrooms | Bathroom | Reception | Furnished | Fitted Kitchen | EPC-B | 24hr Concierge | Swimming Pool & Gym | Nearby Ealing Broadway Station

For more information about this property, please call our Ealing branch on