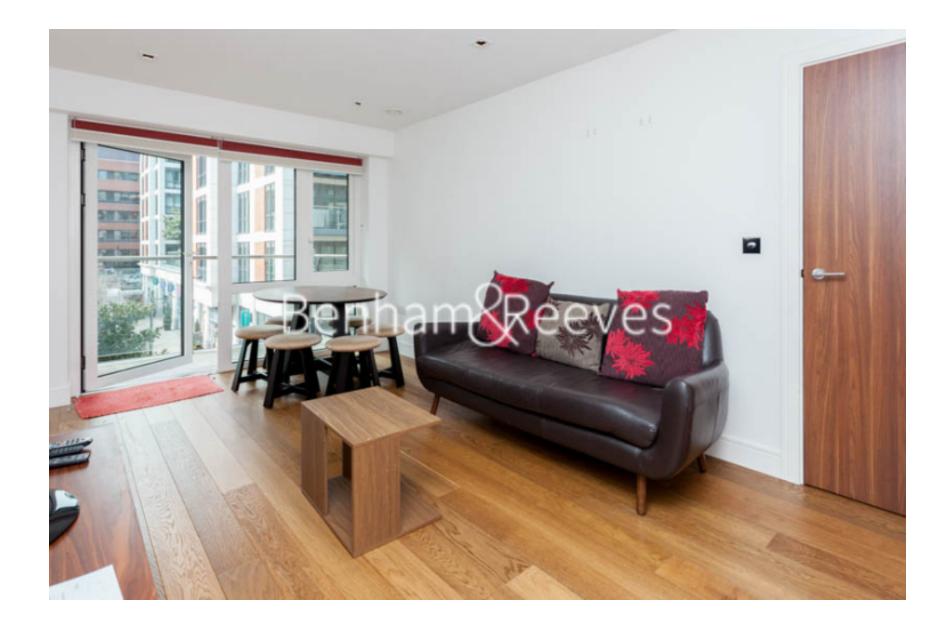

### 🛋 2 Bedrooms 🖼 1 Bathroom 🕮 Furnished

Spacious 2nd floor apartment situated within a popular Ealing development ideally located close to open spaces, shops, and Ealing Broadway (Circle and District lines) underground and Overground stations.

### **Property features**

2 Bedrooms | Bathroom | Reception | Furnished | Fitted Kitchen | EPC-B | 24hr Concierge | Swimming Pool & Gym | Nearby Ealing Broadway Station

For more information about this property, please call our Ealing branch on