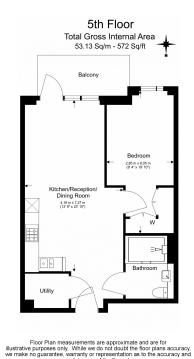

## Filmworks Walk, Ealing, W5

£531 per week, £2,301 per month + fees

we make no guarantee, warranty or representation as to the accurace completeness of the floor plan.