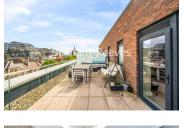

### 🛋 3 Bedrooms 🖼 3 Bathrooms 🕮 Furnished

A spacious 6th floor apartment situated in a nostalgic, exciting development a brief walk from Broadway Underground station which has services to the West End in less than 30 minutes (Elizabeth, Central and District Lines).

### **Property features**

24hr concierge | Large terrace | Wood floors | Furnished | 6 th Floor | EPC-B | 1635 sq ft (Approx) | 3 Bedrooms & 3 Bathrooms | On site cinema | Close to Ealing Broadway Station