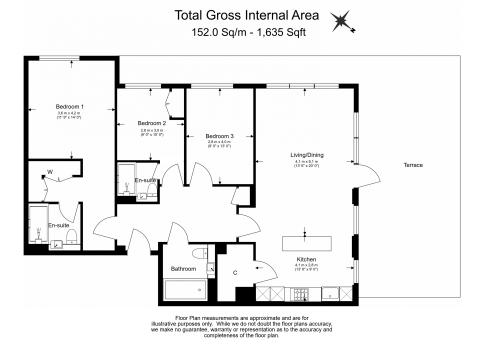

### 🛋 3 Bedrooms 🖼 3 Bathrooms 🕮 Furnished

A spacious 6th floor apartment situated in a nostalgic, exciting development a brief walk from Broadway Underground station which has services to the West End in less than 30 minutes (Elizabeth, Central and District Lines).

### **Property features**

24hr concierge | Large terrace | Wood floors | Furnished | 6 th Floor | EPC-B | 1635 sq ft (Approx) | 3 Bedrooms & 3 Bathrooms | On site cinema | Close to Ealing Broadway Station