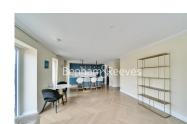

### 🛋 3 Bedrooms 🖼 3 Bathrooms 🕮 Furnished

A spacious 6th floor apartment situated in a nostalgic, exciting development a brief walk from Broadway Underground station which has services to the West End in less than 30 minutes (Elizabeth, Central and District Lines).

### **Property features**

24hr concierge | Large terrace | Wood floors | Furnished | 6 th Floor | EPC-B | 1635 sq ft (Approx) | 3 Bedrooms & 3 Bathrooms | On site cinema | Close to Ealing Broadway Station