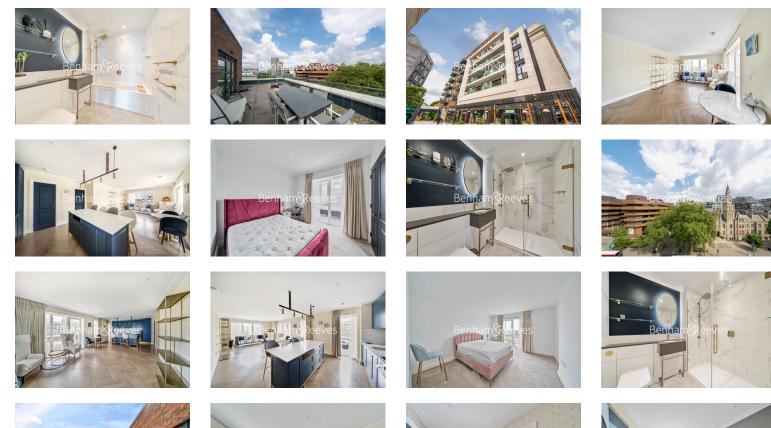

### 🛋 3 Bedrooms 🖼 3 Bathrooms 🕮 Furnished

A spacious 6th floor apartment situated in a nostalgic, exciting development a brief walk from Broadway Underground station which has services to the West End in less than 30 minutes (Elizabeth, Central and District Lines).

### **Property features**

24hr concierge | Large terrace | Wood floors | Furnished | 6 th Floor | EPC-B | 1635 sq ft (Approx) | 3 Bedrooms & 3 Bathrooms | On site cinema | Close to Ealing Broadway Station