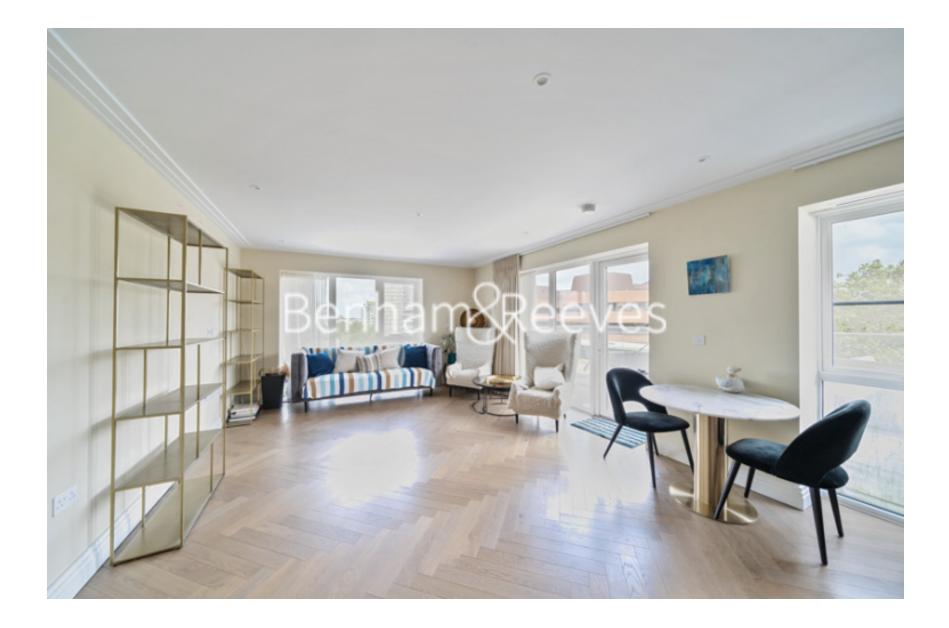

### 🛋 3 Bedrooms 🖼 3 Bathrooms 🕮 Furnished

A spacious 6th floor apartment situated in a nostalgic, exciting development a brief walk from Broadway Underground station which has services to the West End in less than 30 minutes (Elizabeth, Central and District Lines).

### **Property features**

24hr concierge | Large terrace | Wood floors | Furnished | 6 th Floor | EPC-B | 1635 sq ft (Approx) | 3 Bedrooms & 3 Bathrooms | On site cinema | Close to Ealing Broadway Station