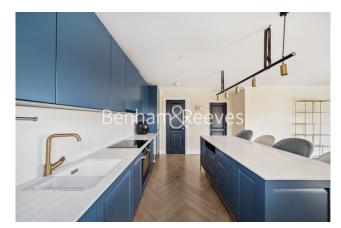

### 🛋 3 Bedrooms 🖼 3 Bathrooms 🕮 Furnished

A spacious 6th floor apartment situated in a nostalgic, exciting development a brief walk from Broadway Underground station which has services to the West End in less than 30 minutes (Elizabeth, Central and District Lines).

### **Property features**

24hr concierge | Large terrace | Wood floors | Furnished | 6 th Floor | EPC-B | 1635 sq ft (Approx) | 3 Bedrooms & 3 Bathrooms | On site cinema | Close to Ealing Broadway Station