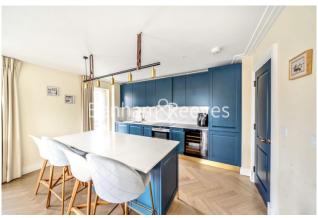

### 🛋 3 Bedrooms 🖼 3 Bathrooms 🕮 Furnished

A spacious 6th floor apartment situated in a nostalgic, exciting development a brief walk from Broadway Underground station which has services to the West End in less than 30 minutes (Elizabeth, Central and District Lines).

### **Property features**

24hr concierge | Large terrace | Wood floors | Furnished | 6 th Floor | EPC-B | 1635 sq ft (Approx) | 3 Bedrooms & 3 Bathrooms | On site cinema | Close to Ealing Broadway Station