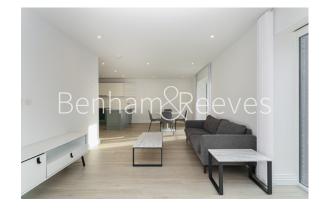

### Filmworks Walk, Ealing, W5

£808 per week, £3,501 per month + fees

### 🛋 2 Bedrooms 🛛 🛱 2 Bathrooms 🕮 Furnished

his spacious 4th floor apartment is situated in an exciting modern development in Ealing Broadway, within walking distance from Ealing Broadway Tube station (Elizabeth, Central and District Lines), and close to fast transport connections.

### **Property features**

Furnished | Concierge | Balcony | Wood floors | Close to fast transport connections | EPC-B | 4th Floor | Open Plan Reception | fully fitted modern kitchen | Ealing Broadway Station