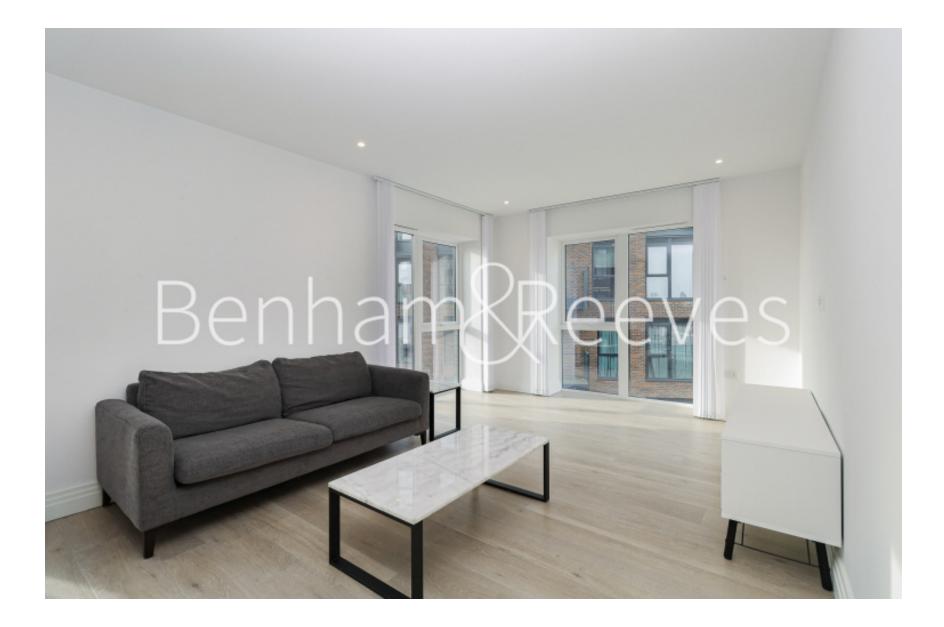

### Filmworks Walk, Ealing, W5

£808 per week, £3,501 per month + fees

### 🛋 2 Bedrooms 🛛 🛱 2 Bathrooms 🕮 Furnished

his spacious 4th floor apartment is situated in an exciting modern development in Ealing Broadway, within walking distance from Ealing Broadway Tube station (Elizabeth, Central and District Lines), and close to fast transport connections.

### **Property features**

Furnished | Concierge | Balcony | Wood floors | Close to fast transport connections | EPC-B | 4th Floor | Open Plan Reception | fully fitted modern kitchen | Ealing Broadway Station