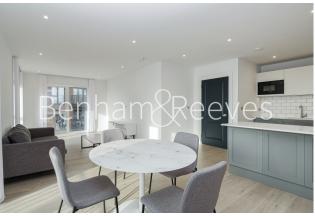

### 🛋 2 Bedrooms 🛛 🛱 2 Bathrooms 🕮 Furnished

his spacious 4th floor apartment is situated in an exciting modern development in Ealing Broadway, within walking distance from Ealing Broadway Tube station (Elizabeth, Central and District Lines), and close to fast transport connections.

### **Property features**

Furnished | Concierge | Balcony | Wood floors | Close to fast transport connections | EPC-B | 4th Floor | Open Plan Reception | fully fitted modern kitchen | Ealing Broadway Station