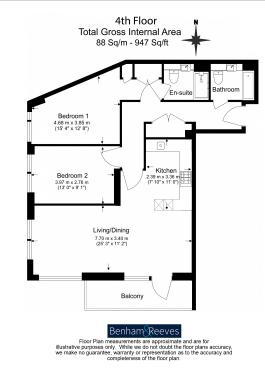

### 🛋 2 Bedrooms 🛛 🛱 2 Bathrooms 🕮 Furnished

his spacious 4th floor apartment is situated in an exciting modern development in Ealing Broadway, within walking distance from Ealing Broadway Tube station (Elizabeth, Central and District Lines), and close to fast transport connections.

### **Property features**

Furnished | Concierge | Balcony | Wood floors | Close to fast transport connections | EPC-B | 4th Floor | Open Plan Reception | fully fitted modern kitchen | Ealing Broadway Station