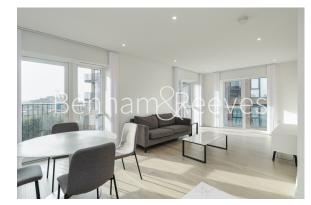

### Filmworks Walk, Ealing, W5

£808 per week, £3,501 per month + fees

### 🛋 2 Bedrooms 🛛 🛱 2 Bathrooms 🕮 Furnished

his spacious 4th floor apartment is situated in an exciting modern development in Ealing Broadway, within walking distance from Ealing Broadway Tube station (Elizabeth, Central and District Lines), and close to fast transport connections.

### **Property features**

Furnished | Concierge | Balcony | Wood floors | Close to fast transport connections | EPC-B | 4th Floor | Open Plan Reception | fully fitted modern kitchen | Ealing Broadway Station