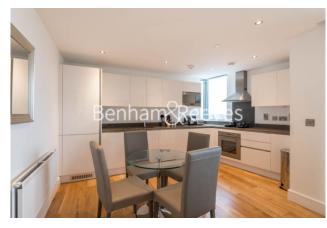

**Uxbridge Road, Ealing, W5** 

£416 per week, £1,803 per month + fees

A bright 10th floor apartment situated in a popular Tower development in Ealing. Ideally located within walking distance from Ealing Broadway Underground Station (Central & District Lines).

## **Property features**

1 Bedroom | 1 Bathroom | Reception | Furnished | Fitted kitchen | EPC-B | Concierge | Balcony | **Nearby Ealing Broadway Station** 

020 8280 0140