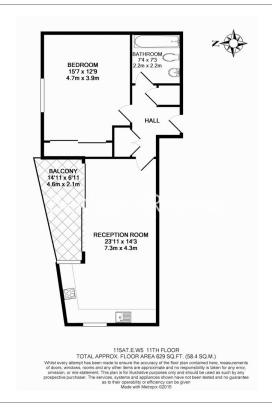

## **Property features**

1 Bedroom | 1 Bathroom | Reception | Furnished | Fitted kitchen | EPC-B | Concierge | Balcony | **Nearby Ealing Broadway Station** 

020 8280 0140