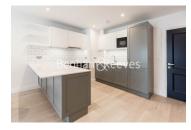

Filmworks Walk, Ealing, W5

£761 per week, £3,298 per month + fees

 ■ 2 Bedrooms
 ■ 2 Bathrooms
 ■ Furnished

Spacious, modern 5th floor apartment situated in an exciting development in Ealing Broadway, close to transport connections.

## **Property features**

Two Bedroom | Concierge | Balcony | Wood floors | Close to Fast Transport Connections | EPC-B | Floor-to-Ceiling Windows | fully fitted modern kitchen | Close to Amenities | Nearby Ealing Broadway Tube station