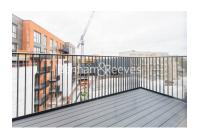

Filmworks Walk, Ealing, W5

£761 per week, £3,298 per month + fees

 ■ 2 Bedrooms
 ■ 2 Bathrooms
 ■ Furnished

Spacious, modern 5th floor apartment situated in an exciting development in Ealing Broadway, close to transport connections.

## **Property features**

Two Bedroom | Concierge | Balcony | Wood floors | Close to Fast Transport Connections | EPC-B | Floor-to-Ceiling Windows | fully fitted modern kitchen | Close to Amenities | Nearby Ealing Broadway Tube station