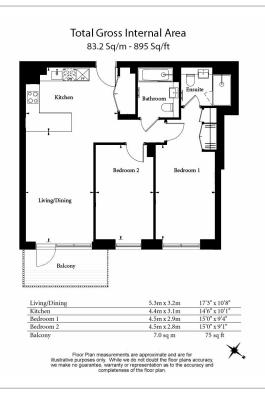

Filmworks Walk, Ealing, W5

£761 per week, £3,298 per month + fees

 ■ 2 Bedrooms
 ■ 2 Bathrooms
 ■ Furnished

Spacious, modern 5th floor apartment situated in an exciting development in Ealing Broadway, close to transport connections.

## **Property features**

Two Bedroom | Concierge | Balcony | Wood floors | Close to Fast Transport Connections | EPC-B | Floor-to-Ceiling Windows | fully fitted modern kitchen | Close to Amenities | Nearby Ealing Broadway Tube station