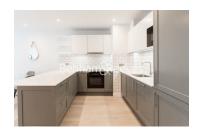

Filmworks Walk, Ealing, W5

£761 per week, £3,298 per month + fees

 ■ 2 Bedrooms
 ■ 2 Bathrooms
 ■ Furnished

Spacious, modern 5th floor apartment situated in an exciting development in Ealing Broadway, close to transport connections.

## **Property features**

Two Bedroom | Concierge | Balcony | Wood floors | Close to Fast Transport Connections | EPC-B | Floor-to-Ceiling Windows | fully fitted modern kitchen | Close to Amenities | Nearby Ealing Broadway Tube station