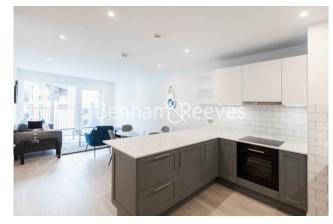

Filmworks Walk, Ealing, W5

£761 per week, £3,298 per month + fees

 ■ 2 Bedrooms
 ■ 2 Bathrooms
 ■ Furnished

Spacious, modern 5th floor apartment situated in an exciting development in Ealing Broadway, close to transport connections.

## **Property features**

Two Bedroom | Concierge | Balcony | Wood floors | Close to Fast Transport Connections | EPC-B | Floor-to-Ceiling Windows | fully fitted modern kitchen | Close to Amenities | Nearby Ealing Broadway Tube station