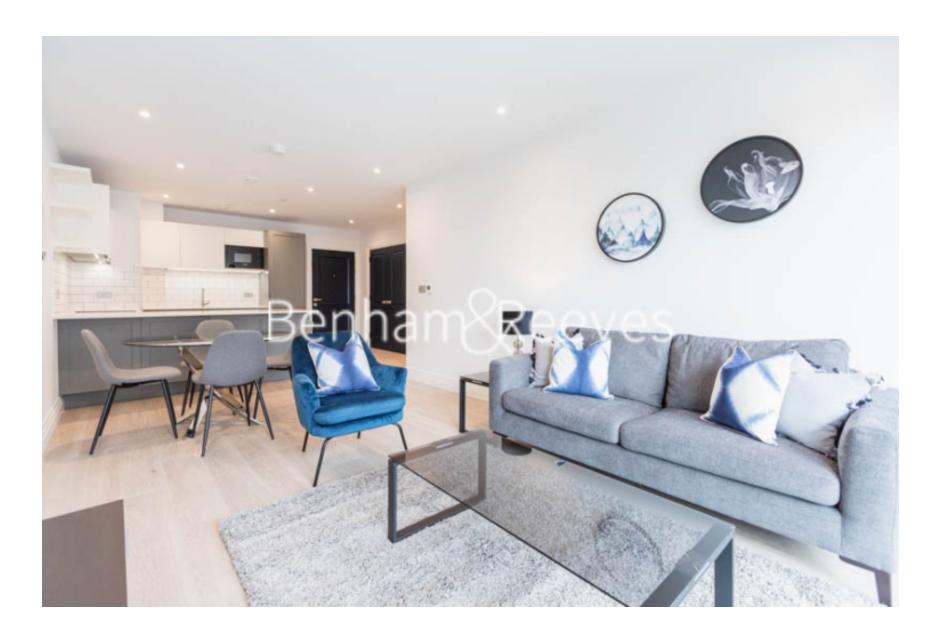

Filmworks Walk, Ealing, W5

£761 per week, £3,298 per month + fees

 ■ 2 Bedrooms
 ■ 2 Bathrooms
 ■ Furnished

Spacious, modern 5th floor apartment situated in an exciting development in Ealing Broadway, close to transport connections.

## **Property features**

Two Bedroom | Concierge | Balcony | Wood floors | Close to Fast Transport Connections | EPC-B | Floor-to-Ceiling Windows | fully fitted modern kitchen | Close to Amenities | Nearby Ealing Broadway Tube station