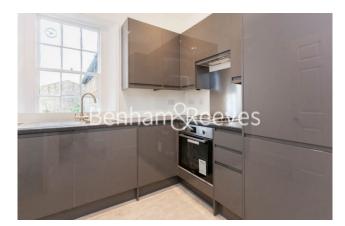

### 🛋 2 Bedrooms 🖼 1 Bathroom 🕮 Unfurnished

A spacious 1st floor apartment situated in a detached period conversion on the common in the heart of Ealing Broadway. The property is conveniently positioned nearby the local amenities and transport links of Ealing.

### **Property features**

2 Bedrooms | Bathroom | Recently refurbished | Modern kitchen | Period conversion | EPC-E | Unfurnished | Spacious | Close to Amenities | Ealing Broadway Tube and Overground station