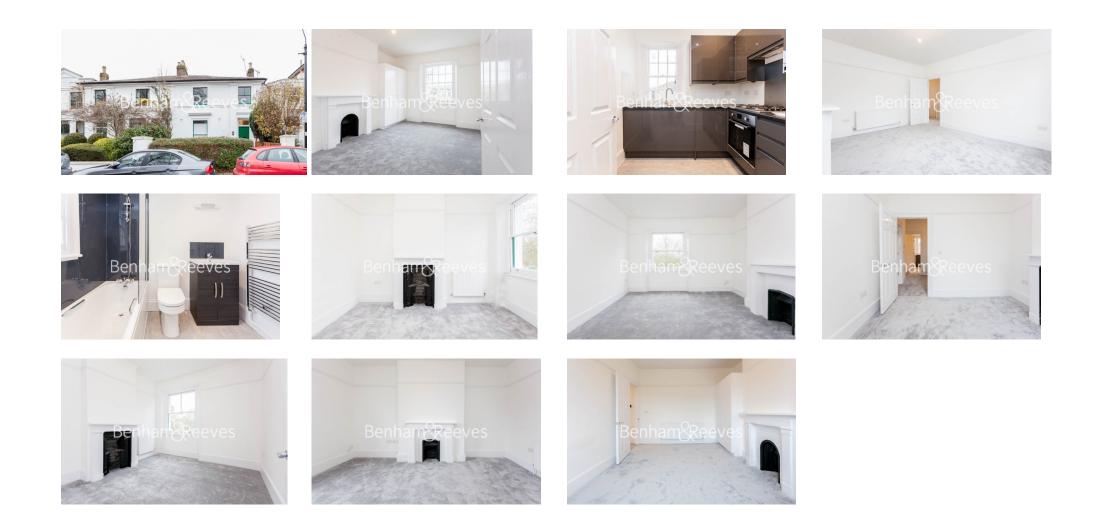

### 🛋 2 Bedrooms 🖼 1 Bathroom 🕮 Unfurnished

A spacious 1st floor apartment situated in a detached period conversion on the common in the heart of Ealing Broadway. The property is conveniently positioned nearby the local amenities and transport links of Ealing.

### **Property features**

2 Bedrooms | Bathroom | Recently refurbished | Modern kitchen | Period conversion | EPC-E | Unfurnished | Spacious | Close to Amenities | Ealing Broadway Tube and Overground station