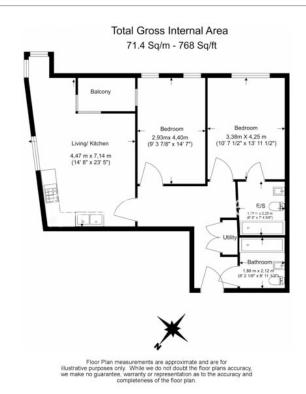

## **Property features**

2 Bedrooms | 2 Bathrooms | Reception | Fitted kitchen | Furnished | EPC-B | Balcony | Concierge | **Ealing Broadway** 

For more information about this property, please call our Ealing branch on