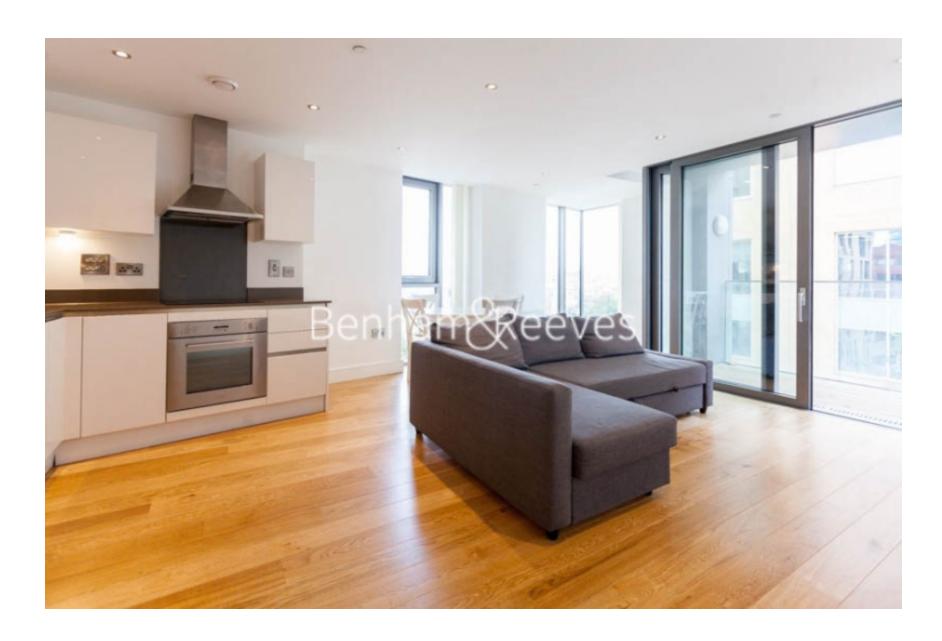

**Uxbridge Road, Ealing, W5** 

£612 per week, £2,652 per month + fees

A superb, spacious 3rd floor apartment situated in one of the best developments in Ealing. Ideally located nearby Ealing Broadway (Elizabeth, Central and District Lines) Station.

## **Property features**

2 Bedrooms | 2 Bathrooms | Reception | Fitted kitchen | Furnished | EPC-B | Balcony | Concierge | **Ealing Broadway** 

For more information about this property, please call our Ealing branch on