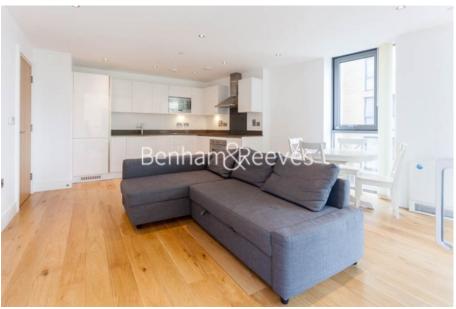

**Uxbridge Road, Ealing, W5** 

£612 per week, £2,652 per month + fees

A superb, spacious 3rd floor apartment situated in one of the best developments in Ealing. Ideally located nearby Ealing Broadway (Elizabeth, Central and District Lines) Station.

## **Property features**

2 Bedrooms | 2 Bathrooms | Reception | Fitted kitchen | Furnished | EPC-B | Balcony | Concierge | **Ealing Broadway** 

For more information about this property, please call our Ealing branch on