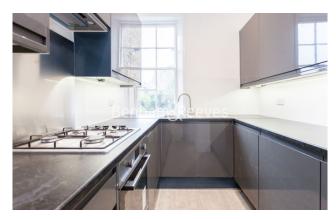

### 🛋 1 Bedroom 🛛 🛱 1 Bathroom 🕮 Unfurnished

Charming ground floor garden flat in a period house in the heart of Ealing Broadway. A short walk to Ealing Broadway (Central and District lines) underground and Overground station.

### **Property features**

One Bedroom | One Bathroom | Unfurnished | Private garden | Period conversion | EPC-D | Close to Amenities | Close to station | Ealing Broadway underground and Overground station