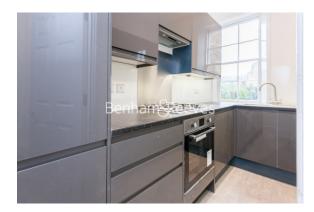

### 🛋 1 Bedroom 🛛 🛱 1 Bathroom 🕮 Unfurnished

Charming ground floor garden flat in a period house in the heart of Ealing Broadway. A short walk to Ealing Broadway (Central and District lines) underground and Overground station.

### **Property features**

One Bedroom | One Bathroom | Unfurnished | Private garden | Period conversion | EPC-D | Close to Amenities | Close to station | Ealing Broadway underground and Overground station