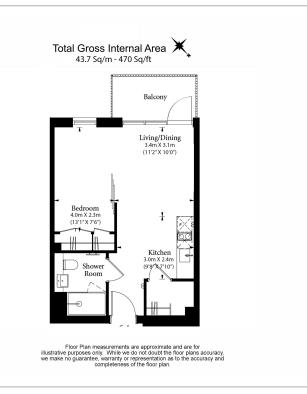

Filmworks Walk, Ealing, W5

£462 per week, £2,002 per month + fees

■ 1 Bedroom ■ 1 Bathroom ■ Furnished

This Manhattan style apartment is situated within an exciting development in Ealing Broadway, close to fast transport connections.

## **Property features**

Manhattan style | Concierge | Balcony | Wood floors | Large Open Plan Reception Room | EPC-B | Floor-To-Ceiling Windows | Fully Fitted Modern Kitchen | Close To Fast Transport Connections | Nearby Ealing Broadway Tube Station