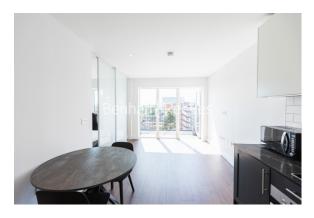

Filmworks Walk, Ealing, W5

£462 per week, £2,002 per month + fees

■ 1 Bedroom ■ 1 Bathroom ■ Furnished

This Manhattan style apartment is situated within an exciting development in Ealing Broadway, close to fast transport connections.

## **Property features**

Manhattan style | Concierge | Balcony | Wood floors | Large Open Plan Reception Room | EPC-B | Floor-To-Ceiling Windows | Fully Fitted Modern Kitchen | Close To Fast Transport Connections | Nearby Ealing Broadway Tube Station