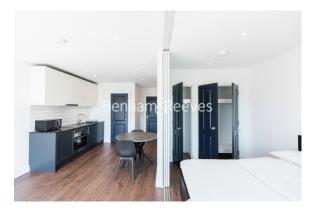

Filmworks Walk, Ealing, W5

£462 per week, £2,002 per month + fees

■ 1 Bedroom ■ 1 Bathroom ■ Furnished

This Manhattan style apartment is situated within an exciting development in Ealing Broadway, close to fast transport connections.

## **Property features**

Manhattan style | Concierge | Balcony | Wood floors | Large Open Plan Reception Room | EPC-B | Floor-To-Ceiling Windows | Fully Fitted Modern Kitchen | Close To Fast Transport Connections | Nearby Ealing Broadway Tube Station