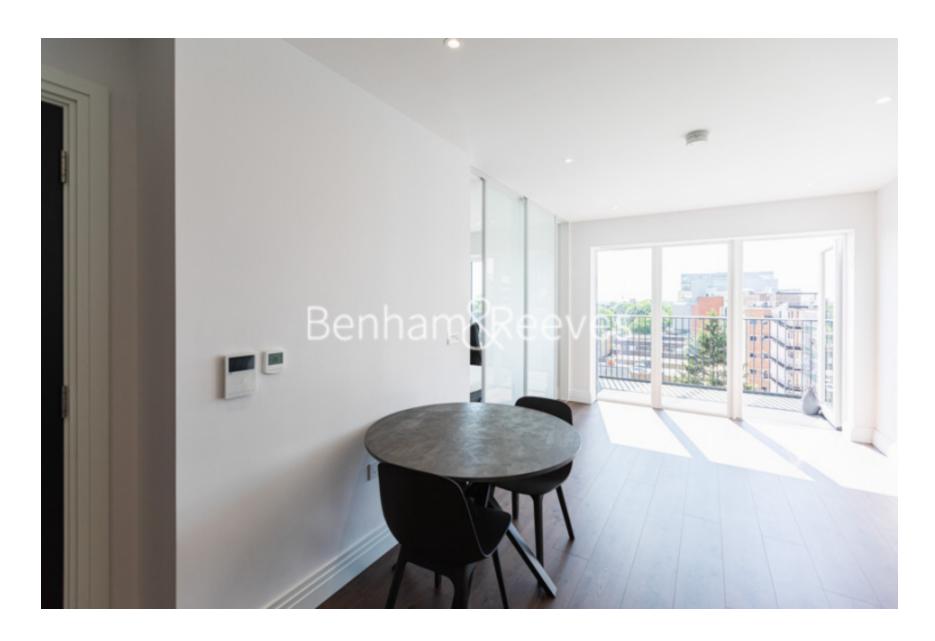

Filmworks Walk, Ealing, W5

£462 per week, £2,002 per month + fees

■ 1 Bedroom ■ 1 Bathroom ■ Furnished

This Manhattan style apartment is situated within an exciting development in Ealing Broadway, close to fast transport connections.

## **Property features**

Manhattan style | Concierge | Balcony | Wood floors | Large Open Plan Reception Room | EPC-B | Floor-To-Ceiling Windows | Fully Fitted Modern Kitchen | Close To Fast Transport Connections | Nearby Ealing Broadway Tube Station