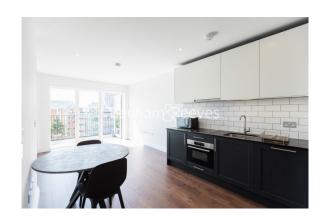

Filmworks Walk, Ealing, W5

£462 per week, £2,002 per month + fees

■ 1 Bedroom ■ 1 Bathroom ■ Furnished

This Manhattan style apartment is situated within an exciting development in Ealing Broadway, close to fast transport connections.

## **Property features**

Manhattan style | Concierge | Balcony | Wood floors | Large Open Plan Reception Room | EPC-B | Floor-To-Ceiling Windows | Fully Fitted Modern Kitchen | Close To Fast Transport Connections | Nearby Ealing Broadway Tube Station