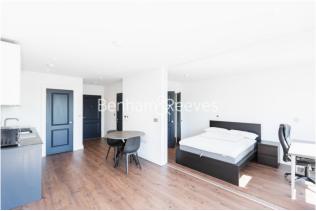

Filmworks Walk, Ealing, W5

£462 per week, £2,002 per month + fees

■ 1 Bedroom ■ 1 Bathroom ■ Furnished

This Manhattan style apartment is situated within an exciting development in Ealing Broadway, close to fast transport connections.

## **Property features**

Manhattan style | Concierge | Balcony | Wood floors | Large Open Plan Reception Room | EPC-B | Floor-To-Ceiling Windows | Fully Fitted Modern Kitchen | Close To Fast Transport Connections | Nearby Ealing Broadway Tube Station