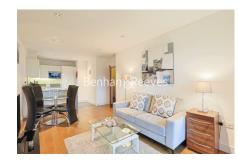

### 🛋 2 Bedrooms 🛛 🛱 2 Bathrooms 🕮 Furnished

A South facing 4th floor apartment, with underground parking, situated within a popular development in the heart of Ealing Broadway, W5. Just a few steps from Ealing Broadway underground (Elizabeth, Central and District Line) and overground stations, which offer access to the West End in under 25 minutes.

Please click here for full detail

Property features Underground parking | Concierge | Gym | Swimming pool | Balcony | EPC-B | 2 Bedrooms | 2 Bathrooms | Reception | Ealing Broadway Station

For more information about this property, please call our Ealing branch on