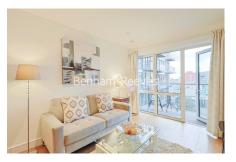

### 🛋 2 Bedrooms 🛛 🛱 2 Bathrooms 🕮 Furnished

A South facing 4th floor apartment, with underground parking, situated within a popular development in the heart of Ealing Broadway, W5. Just a few steps from Ealing Broadway underground (Elizabeth, Central and District Line) and overground stations, which offer access to the West End in under 25 minutes.

Please click here for full detail

Property features Underground parking | Concierge | Gym | Swimming pool | Balcony | EPC-B | 2 Bedrooms | 2 Bathrooms | Reception | Ealing Broadway Station

For more information about this property, please call our Ealing branch on