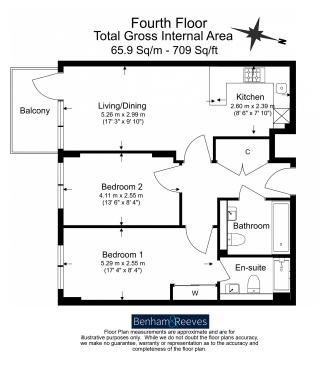

### 🛋 2 Bedrooms 🛛 🛱 2 Bathrooms 🕮 Furnished

A South facing 4th floor apartment, with underground parking, situated within a popular development in the heart of Ealing Broadway, W5. Just a few steps from Ealing Broadway underground (Elizabeth, Central and District Line) and overground stations, which offer access to the West End in under 25 minutes.