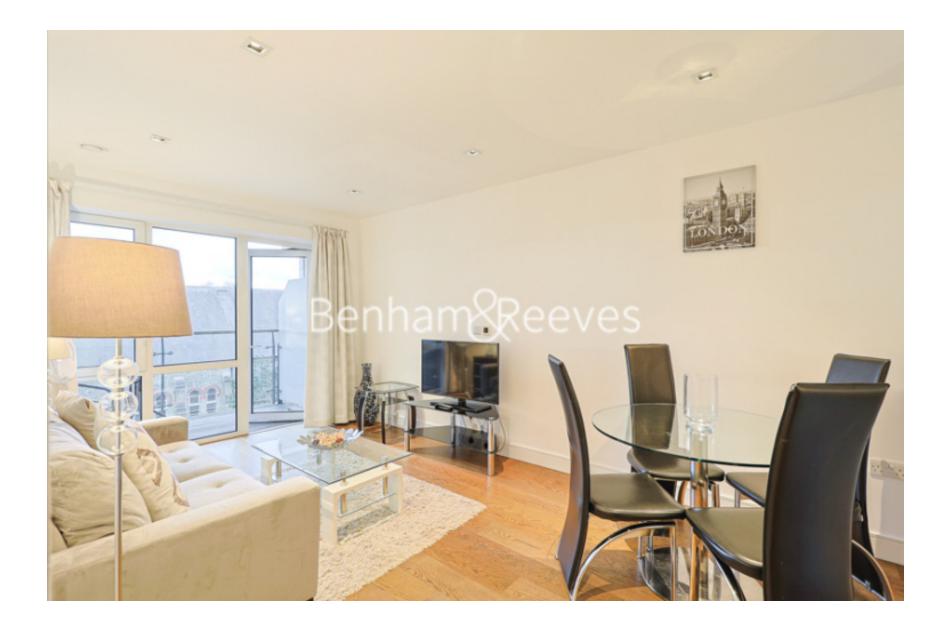

#### **Longfield Avenue, Ealing W5**

£739 per week, £3,202 per month + fees

### 🛋 2 Bedrooms 🛛 🛱 2 Bathrooms 🕮 Furnished

A South facing 4th floor apartment, with underground parking, situated within a popular development in the heart of Ealing Broadway, W5. Just a few steps from Ealing Broadway underground (Elizabeth, Central and District Line) and overground stations, which offer access to the West End in under 25 minutes.

Please click here for full detail

Property features Underground parking | Concierge | Gym | Swimming pool | Balcony | EPC-B | 2 Bedrooms | 2 Bathrooms | Reception | Ealing Broadway Station

For more information about this property, please call our Ealing branch on