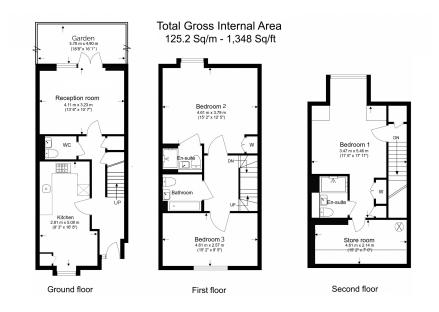

# Felix Road, Ealing, W13

£923 per week, £4,000 per month + fees

Benham Reeves
Floor Plan measurements are approximate and are for
illustrative purposes only. While we do not doubt the floor plans accuracy,
we make no guarantee, warranty or representation as to the accuracy and