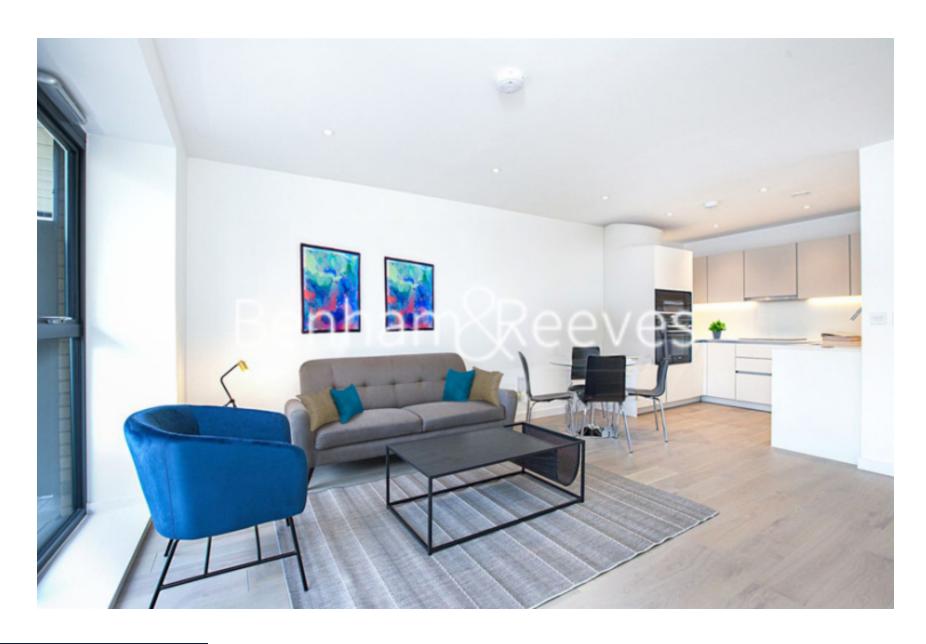

Williams Road, Ealing, W13

£416 per week, £1,803 per month + fees

■ 1 Bedroom ■ 1 Bathroom ■ Furnished

Stylish 3rd floor apartment, including parking space, is situated in a highly desirable development close to West Ealing Station which offers Elizabeth line and National Rail services.

## **Property features**

1 Bedroom | Bathroom | Reception | Fitted kitchen | Parking | EPC-B | Balcony | Wood floors | **Furnished | Close to West Ealing Station** 

For more information about this property, please call our Ealing branch on