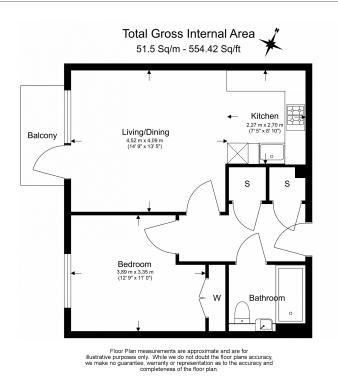

Williams Road, Ealing, W13

£416 per week, £1,803 per month + fees

■ 1 Bedroom ■ 1 Bathroom ■ Furnished

Stylish 3rd floor apartment, including parking space, is situated in a highly desirable development close to West Ealing Station which offers Elizabeth line and National Rail services.

## **Property features**

1 Bedroom | Bathroom | Reception | Fitted kitchen | Parking | EPC-B | Balcony | Wood floors | **Furnished | Close to West Ealing Station** 

For more information about this property, please call our Ealing branch on