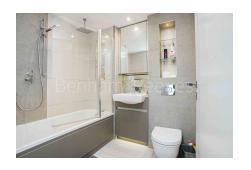

## **Property features**

Open plan kitchen with integrated kitchen appliances | Private large balcony with side river view | Wooden flooring with carpets in both bedroomc | Cream tiling large bathroom | Resident Swimming pool, Gymnasium and Cinema | EPC- B | 24 Hour Concierge | gym | Swimming pool | Moments to Woolwich tube station, Woolwich Arsenal DLR