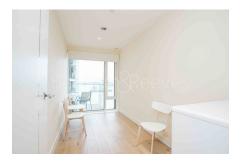

Royal Arsenal Riverside, Duke of Wellington Avenue, SE18

£577 per week, £2,500 per month + fees

■ 2 Bedrooms ■ 1 Bathroom ■ Furnished

Luxury contemporary, 4th floor furnished apartment, with side River views, situated in a new prestigious Riverside development occupying prime location along the River Thames in the heart of Woolwich. EPC B

## **Property features**

Open plan kitchen with integrated kitchen appliances | Private large balcony with side river view | Wooden flooring with carpets in both bedroomc | Cream tiling large bathroom | Resident Swimming pool, Gymnasium and Cinema | EPC- B | 24 Hour Concierge | gym | Swimming pool | Moments to Woolwich tube station, Woolwich Arsenal DLR