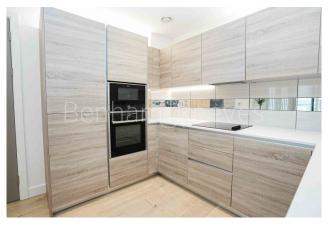

## **Property features**

Open plan kitchen with integrated kitchen appliances | Private large balcony with side river view | Wooden flooring with carpets in both bedroomc | Cream tiling large bathroom | Resident Swimming pool, Gymnasium and Cinema | EPC- B | 24 Hour Concierge | gym | Swimming pool | Moments to Woolwich tube station, Woolwich Arsenal DLR