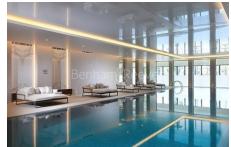

## **Property features**

Open plan kitchen with integrated kitchen appliances | Private large balcony with side river view | Wooden flooring with carpets in both bedroomc | Cream tiling large bathroom | Resident Swimming pool, Gymnasium and Cinema | EPC- B | 24 Hour Concierge | gym | Swimming pool | Moments to Woolwich tube station, Woolwich Arsenal DLR