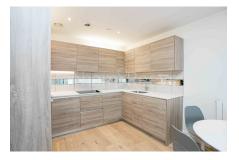

## **Property features**

Open plan kitchen with integrated kitchen appliances | Private large balcony with side river view | Wooden flooring with carpets in both bedroomc | Cream tiling large bathroom | Resident Swimming pool, Gymnasium and Cinema | EPC- B | 24 Hour Concierge | gym | Swimming pool | Moments to Woolwich tube station, Woolwich Arsenal DLR