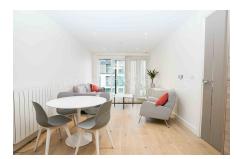

## **Property features**

Open plan kitchen with integrated kitchen appliances | Private large balcony with side river view | Wooden flooring with carpets in both bedroomc | Cream tiling large bathroom | Resident Swimming pool, Gymnasium and Cinema | EPC- B | 24 Hour Concierge | gym | Swimming pool | Moments to Woolwich tube station, Woolwich Arsenal DLR