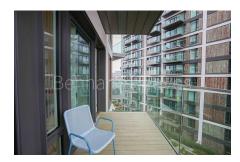

Royal Arsenal Riverside, Duke of Wellington Avenue, SE18

£577 per week, £2,500 per month + fees

■ 2 Bedrooms ■ 1 Bathroom ■ Furnished

Luxury contemporary, 4th floor furnished apartment, with side River views, situated in a new prestigious Riverside development occupying prime location along the River Thames in the heart of Woolwich. EPC B

## **Property features**

Open plan kitchen with integrated kitchen appliances | Private large balcony with side river view | Wooden flooring with carpets in both bedroomc | Cream tiling large bathroom | Resident Swimming pool, Gymnasium and Cinema | EPC- B | 24 Hour Concierge | gym | Swimming pool | Moments to Woolwich tube station, Woolwich Arsenal DLR