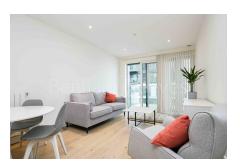

## **Property features**

Open plan kitchen with integrated kitchen appliances | Private large balcony with side river view | Wooden flooring with carpets in both bedroomc | Cream tiling large bathroom | Resident Swimming pool, Gymnasium and Cinema | EPC- B | 24 Hour Concierge | gym | Swimming pool | Moments to Woolwich tube station, Woolwich Arsenal DLR