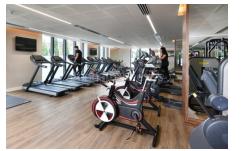

## **Property features**

Open plan kitchen with integrated kitchen appliances | Private large balcony with side river view | Wooden flooring with carpets in both bedroomc | Cream tiling large bathroom | Resident Swimming pool, Gymnasium and Cinema | EPC- B | 24 Hour Concierge | gym | Swimming pool | Moments to Woolwich tube station, Woolwich Arsenal DLR