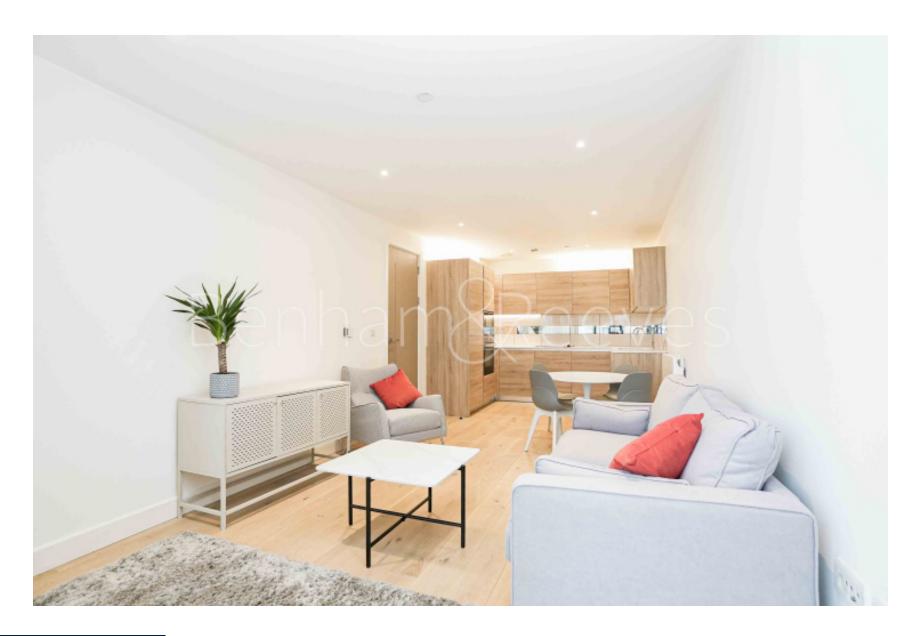

Royal Arsenal Riverside, Duke of Wellington Avenue, SE18

£577 per week, £2,500 per month + fees

■ 2 Bedrooms ■ 1 Bathroom ■ Furnished

Luxury contemporary, 4th floor furnished apartment, with side River views, situated in a new prestigious Riverside development occupying prime location along the River Thames in the heart of Woolwich. EPC B

## **Property features**

Open plan kitchen with integrated kitchen appliances | Private large balcony with side river view | Wooden flooring with carpets in both bedroomc | Cream tiling large bathroom | Resident Swimming pool, Gymnasium and Cinema | EPC- B | 24 Hour Concierge | gym | Swimming pool | Moments to Woolwich tube station, Woolwich Arsenal DLR