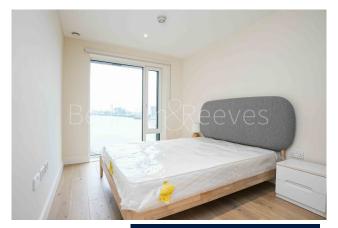

Royal Arsenal Riverside, Duke of Wellington Avenue, SE18

£577 per week, £2,500 per month + fees

■ 2 Bedrooms ■ 1 Bathroom ■ Furnished

Luxury contemporary, 4th floor furnished apartment, with side River views, situated in a new prestigious Riverside development occupying prime location along the River Thames in the heart of Woolwich. EPC B

## **Property features**

Open plan kitchen with integrated kitchen appliances | Private large balcony with side river view | Wooden flooring with carpets in both bedroomc | Cream tiling large bathroom | Resident Swimming pool, Gymnasium and Cinema | EPC- B | 24 Hour Concierge | gym | Swimming pool | Moments to Woolwich tube station, Woolwich Arsenal DLR