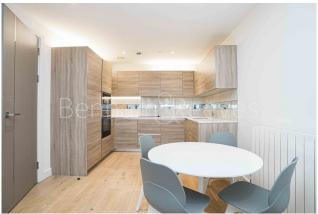

## **Property features**

Open plan kitchen with integrated kitchen appliances | Private large balcony with side river view | Wooden flooring with carpets in both bedroomc | Cream tiling large bathroom | Resident Swimming pool, Gymnasium and Cinema | EPC- B | 24 Hour Concierge | gym | Swimming pool | Moments to Woolwich tube station, Woolwich Arsenal DLR