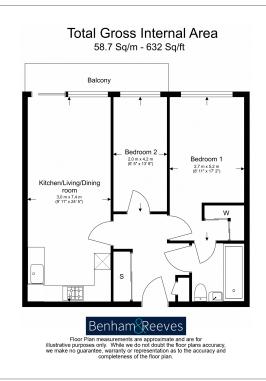

Royal Arsenal Riverside, Duke of Wellington Avenue, SE18

£577 per week, £2,500 per month + fees

■ 2 Bedrooms ■ 1 Bathroom ■ Furnished

Luxury contemporary, 4th floor furnished apartment, with side River views, situated in a new prestigious Riverside development occupying prime location along the River Thames in the heart of Woolwich. EPC B

## **Property features**

Open plan kitchen with integrated kitchen appliances | Private large balcony with side river view | Wooden flooring with carpets in both bedroomc | Cream tiling large bathroom | Resident Swimming pool, Gymnasium and Cinema | EPC- B | 24 Hour Concierge | gym | Swimming pool | Moments to Woolwich tube station, Woolwich Arsenal DLR