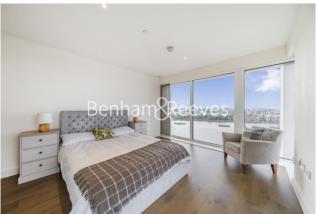

Please click here for full detail

Contemporary Furnished 2 Bed 2 Bath Set On The 14th Floor | Overall Spans Out 1100 Sqft With Private Balcony Overlooking | Open plan kitchen with integrated kitchen appliances | Ensuite Attach In Both Bedrooms and extra toilet | Ample storage with large wardrobe in both bedrooms | EPC-B | 24 hours CCTV security with concierge service | Resident Gymnasium, Pool, Spa, Sauna, Steam Room And Cinema | Moments to Woolwich tube station Elizabeth line and Woolwich