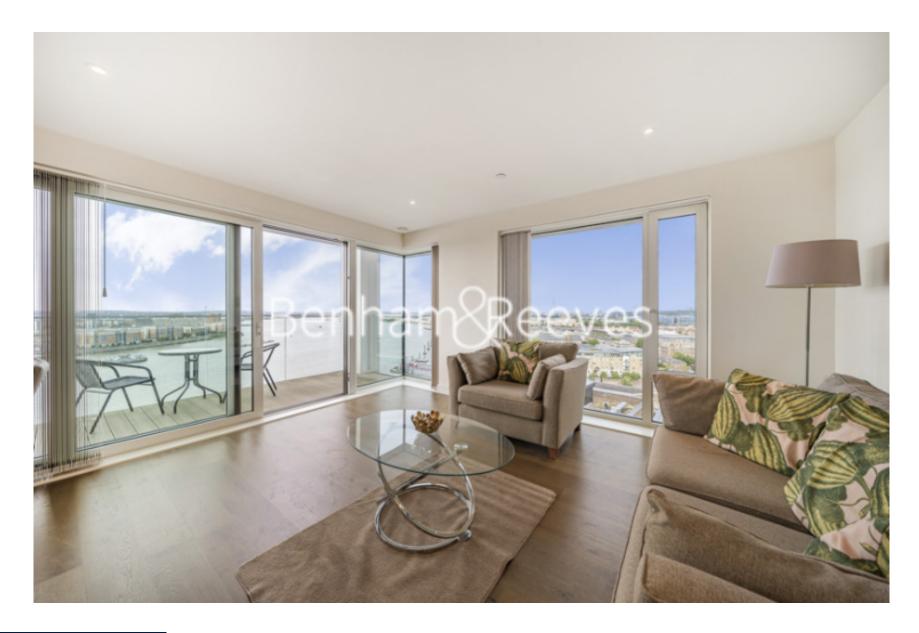

Royal Arsenal Riverside, Duke of Wellington Avenue, SE18

£738 per week, £3,198 per month + fees

■ 2 Bedrooms ■ 2 Bathrooms ■ Furnished

Luxury duplex apartment with good amenities situated in the latest phase of a sought-after waterfront development in Woolwich. Located within walking distance from Woolwich Arsenal DLR and Woolwich tube Station, EPC B

Please click here for full detail

Contemporary Furnished 2 Bed 2 Bath Set On The 14th Floor | Overall Spans Out 1100 Sqft With Private Balcony Overlooking | Open plan kitchen with integrated kitchen appliances | Ensuite Attach In Both Bedrooms and extra toilet | Ample storage with large wardrobe in both bedrooms | EPC-B | 24 hours CCTV security with concierge service | Resident Gymnasium, Pool, Spa, Sauna, Steam Room And Cinema | Moments to Woolwich tube station Elizabeth line and Woolwich