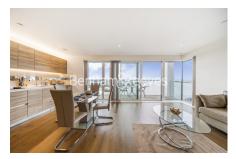

Royal Arsenal Riverside, Duke of Wellington Avenue, SE18

£738 per week, £3,198 per month + fees

■ 2 Bedrooms ■ 2 Bathrooms ■ Furnished

Luxury duplex apartment with good amenities situated in the latest phase of a sought-after waterfront development in Woolwich. Located within walking distance from Woolwich Arsenal DLR and Woolwich tube Station, EPC B

Please click here for full detail

Contemporary Furnished 2 Bed 2 Bath Set On The 14th Floor | Overall Spans Out 1100 Sqft With Private Balcony Overlooking | Open plan kitchen with integrated kitchen appliances | Ensuite Attach In Both Bedrooms and extra toilet | Ample storage with large wardrobe in both bedrooms | EPC-B | 24 hours CCTV security with concierge service | Resident Gymnasium, Pool, Spa, Sauna, Steam Room And Cinema | Moments to Woolwich tube station Elizabeth line and Woolwich