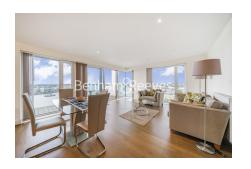

Royal Arsenal Riverside, Duke of Wellington Avenue, SE18

£738 per week, £3,198 per month + fees

■ 2 Bedrooms ■ 2 Bathrooms ■ Furnished

Luxury duplex apartment with good amenities situated in the latest phase of a sought-after waterfront development in Woolwich. Located within walking distance from Woolwich Arsenal DLR and Woolwich tube Station, EPC B

Please click here for full detail

Contemporary Furnished 2 Bed 2 Bath Set On The 14th Floor | Overall Spans Out 1100 Sqft With Private Balcony Overlooking | Open plan kitchen with integrated kitchen appliances | Ensuite Attach In Both Bedrooms and extra toilet | Ample storage with large wardrobe in both bedrooms | EPC-B | 24 hours CCTV security with concierge service | Resident Gymnasium, Pool, Spa, Sauna, Steam Room And Cinema | Moments to Woolwich tube station Elizabeth line and Woolwich