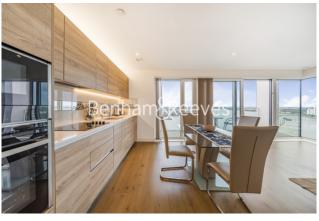

Please click here for full detail

Contemporary Furnished 2 Bed 2 Bath Set On The 14th Floor | Overall Spans Out 1100 Sqft With Private Balcony Overlooking | Open plan kitchen with integrated kitchen appliances | Ensuite Attach In Both Bedrooms and extra toilet | Ample storage with large wardrobe in both bedrooms | EPC-B | 24 hours CCTV security with concierge service | Resident Gymnasium, Pool, Spa, Sauna, Steam Room And Cinema | Moments to Woolwich tube station Elizabeth line and Woolwich