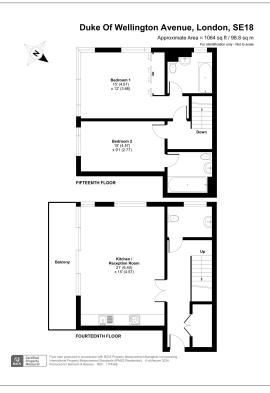

Royal Arsenal Riverside, Duke of Wellington Avenue, SE18

£738 per week, £3,198 per month + fees

■ 2 Bedrooms ■ 2 Bathrooms ■ Furnished

Luxury duplex apartment with good amenities situated in the latest phase of a sought-after waterfront development in Woolwich. Located within walking distance from Woolwich Arsenal DLR and Woolwich tube Station, EPC B

Please click here for full detail

Contemporary Furnished 2 Bed 2 Bath Set On The 14th Floor | Overall Spans Out 1100 Sqft With Private Balcony Overlooking | Open plan kitchen with integrated kitchen appliances | Ensuite Attach In Both Bedrooms and extra toilet | Ample storage with large wardrobe in both bedrooms | EPC-B | 24 hours CCTV security with concierge service | Resident Gymnasium, Pool, Spa, Sauna, Steam Room And Cinema | Moments to Woolwich tube station Elizabeth line and Woolwich