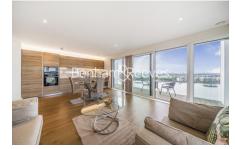

Royal Arsenal Riverside, Duke of Wellington Avenue, SE18

£738 per week, £3,198 per month + fees

■ 2 Bedrooms ■ 2 Bathrooms ■ Furnished

Luxury duplex apartment with good amenities situated in the latest phase of a sought-after waterfront development in Woolwich. Located within walking distance from Woolwich Arsenal DLR and Woolwich tube Station, EPC B

Please click here for full detail

Contemporary Furnished 2 Bed 2 Bath Set On The 14th Floor | Overall Spans Out 1100 Sqft With Private Balcony Overlooking | Open plan kitchen with integrated kitchen appliances | Ensuite Attach In Both Bedrooms and extra toilet | Ample storage with large wardrobe in both bedrooms | EPC-B | 24 hours CCTV security with concierge service | Resident Gymnasium, Pool, Spa, Sauna, Steam Room And Cinema | Moments to Woolwich tube station Elizabeth line and Woolwich