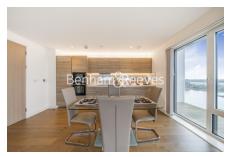

Royal Arsenal Riverside, Duke of Wellington Avenue, SE18

£738 per week, £3,198 per month + fees

■ 2 Bedrooms ■ 2 Bathrooms ■ Furnished

Luxury duplex apartment with good amenities situated in the latest phase of a sought-after waterfront development in Woolwich. Located within walking distance from Woolwich Arsenal DLR and Woolwich tube Station, EPC B

Please click here for full detail

Contemporary Furnished 2 Bed 2 Bath Set On The 14th Floor | Overall Spans Out 1100 Sqft With Private Balcony Overlooking | Open plan kitchen with integrated kitchen appliances | Ensuite Attach In Both Bedrooms and extra toilet | Ample storage with large wardrobe in both bedrooms | EPC-B | 24 hours CCTV security with concierge service | Resident Gymnasium, Pool, Spa, Sauna, Steam Room And Cinema | Moments to Woolwich tube station Elizabeth line and Woolwich