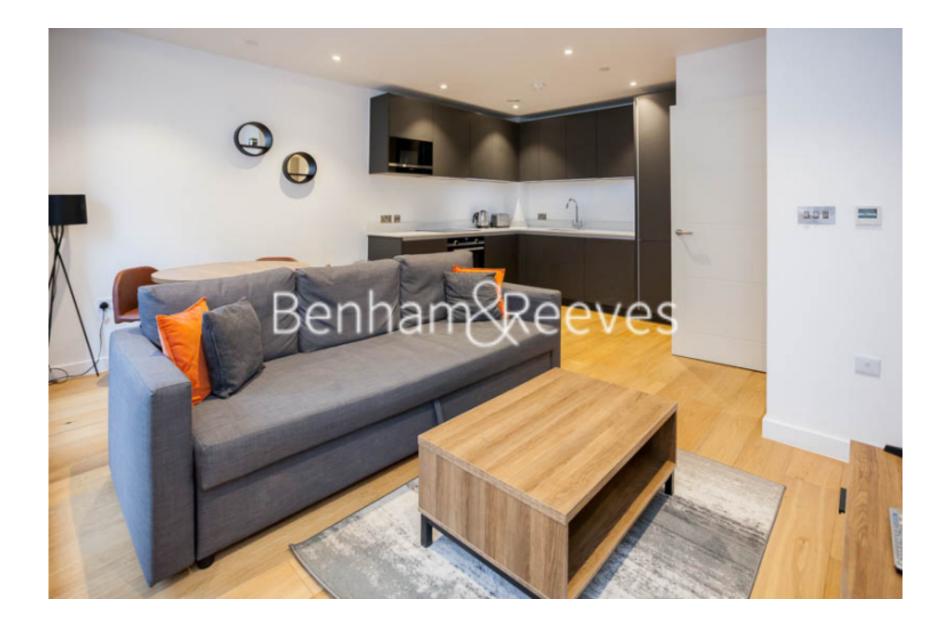

Luxe Tower, Dock Street, E1

£554 per week, £2,401 per month + fees

## 🛋 1 Bedroom 🖼 1 Bathroom 🕮 Furnished

Modern apartment within a stylish development with rooftop garden and gym close to Aldgate East and Tower Hill.

Please click here for full detail

### **Property features**

Modern 1 Bedroom Apartment | Open Plan Reception With Private Balcony | Fitted Kitchen With Integrated Appliances | Well Equipped Bedroom | Bespoke Bathroom | EPC-B | Timber Floors & Floor To Ceiling Windows | Residents Only Gym, Rooftop Gardens & Concierge | Close To The City, Spitalfields, Shoreditch & Easy Reach | Aldgate East Underground & Tower Gateway (DLR) Stations