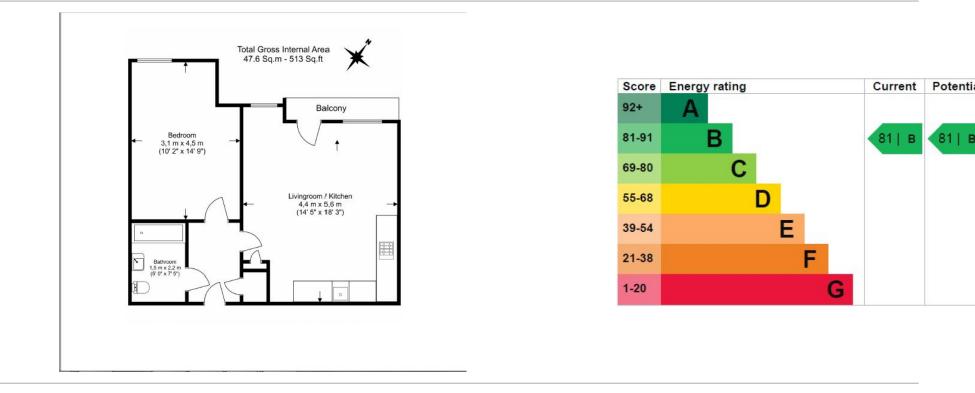

### **Property features**

Modern 1 Bedroom Apartment | Open Plan Reception With Private Balcony | Fitted Kitchen With Integrated Appliances | Well Equipped Bedroom | Bespoke Bathroom | EPC-B | Timber Floors & Floor To Ceiling Windows | Residents Only Gym, Rooftop Gardens & Concierge | Close To The City, Spitalfields, Shoreditch & Easy Reach | Aldgate East Underground & Tower Gateway (DLR) Stations