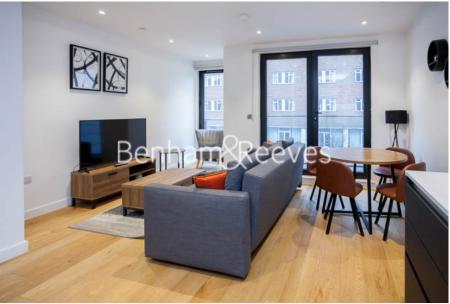

### **Property features**

Modern 1 Bedroom Apartment | Open Plan Reception With Private Balcony | Fitted Kitchen With Integrated Appliances | Well Equipped Bedroom | Bespoke Bathroom | EPC-B | Timber Floors & Floor To Ceiling Windows | Residents Only Gym, Rooftop Gardens & Concierge | Close To The City, Spitalfields, Shoreditch & Easy Reach | Aldgate East Underground & Tower Gateway (DLR) Stations