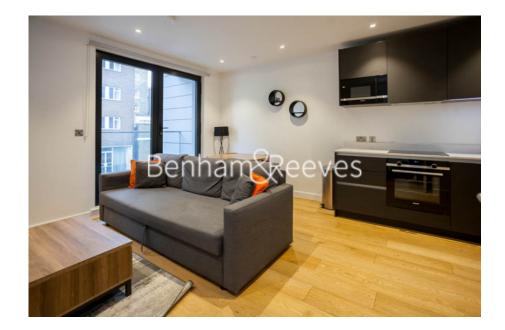

### **Property features**

Modern 1 Bedroom Apartment | Open Plan Reception With Private Balcony | Fitted Kitchen With Integrated Appliances | Well Equipped Bedroom | Bespoke Bathroom | EPC-B | Timber Floors & Floor To Ceiling Windows | Residents Only Gym, Rooftop Gardens & Concierge | Close To The City, Spitalfields, Shoreditch & Easy Reach | Aldgate East Underground & Tower Gateway (DLR) Stations