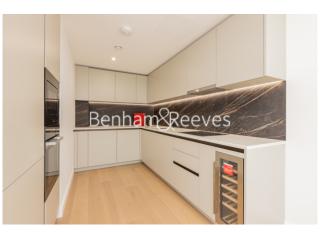

## **Property features**

1 Double Bedroom with Built-in Wardrobes | Fully Fitted Kitchen Integrated with Well-Known Appliances | Air Ventilation / Underfloor Heating / Air Conditioning | 24 Hr Concierge / 24 Hr Security / Communal Gardens | Very Bright & Spacious Reception Room | EPC-B | Offered on unfurnished basis | Great Facilities: Swimming pool, gym, screening room | Close to Local Amenities | Nearby Hammersmith Underground Station