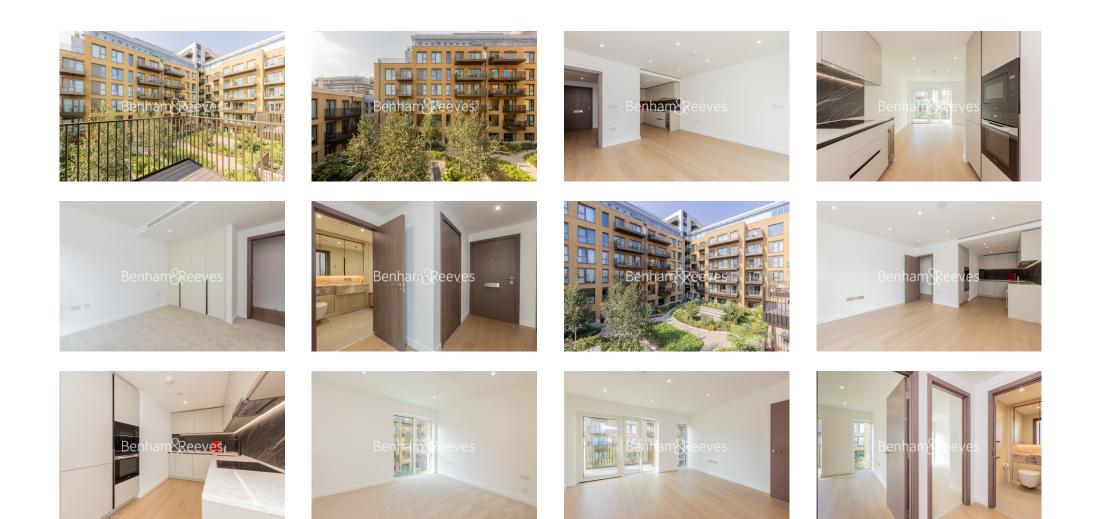

## Merrivale Terrace, Distillery Road, W6

£692 per week, £2,999 per month + fees

### \*\*PARKING INCLUDED\*\*

A modern 1st floor apartment, with excellent onsite resident facilities, situated in a riverside development close to the amenities of Hammersmith. Located within walking distance from Hammersmith underground station, (Piccadilly, Circle, District and Hammersmith and City line).

## **Property features**

1 Double Bedroom with Built-in Wardrobes | Fully Fitted Kitchen Integrated with Well-Known Appliances | Air Ventilation / Underfloor Heating / Air Conditioning | 24 Hr Concierge / 24 Hr Security / Communal Gardens | Very Bright & Spacious Reception Room | EPC-B | Offered on unfurnished basis | Great Facilities: Swimming pool, gym, screening room | Close to Local Amenities | Nearby Hammersmith Underground Station