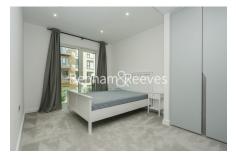

## **Property features**

1 Double Bedroom with Built-in Wardrobes | Very Bright & Spacious Reception Room | Furnished/brand new flat | Free access to amenities including swimming pool and gym | Stepaway from Piccadilly line, District line, Circle line | EPC-B | Luxury Bathroom Features with Dark Brown Pearl Finish | Designable Fully Fitted Open Plan Kitchen with Appliances | Multi-channel Underfloor Heating / Air Ventilation System | Nearby Hammersmith Underground Station