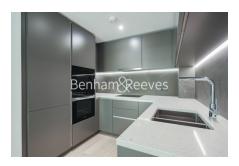

## **Property features**

1 Double Bedroom with Built-in Wardrobes | Very Bright & Spacious Reception Room | Furnished/brand new flat | Free access to amenities including swimming pool and gym | Stepaway from Piccadilly line, District line, Circle line | EPC-B | Luxury Bathroom Features with Dark Brown Pearl Finish | Designable Fully Fitted Open Plan Kitchen with Appliances | Multi-channel Underfloor Heating / Air Ventilation System | Nearby Hammersmith Underground Station