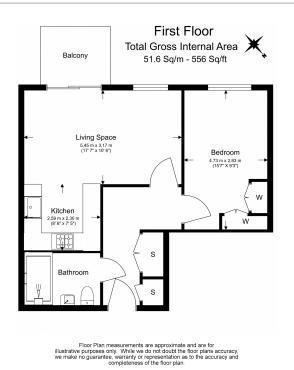

Merrivale Terrace, Distillery Road, SW6

£658 per week, £2,851 per month + fees

■ 1 Bedroom ■ 1 Bathroom □ Furnished

A modern 1st floor apartment, with excellent onsite resident facilities, situated in a riverside development close to the amenities of Hammersmith. Located within walking distance from Hammersmith underground station, (Piccadilly, Circle, District and Hammersmith and City line).

## **Property features**

1 Double Bedroom with Built-in Wardrobes | Very Bright & Spacious Reception Room | Furnished/brand new flat | Free access to amenities including swimming pool and gym | Stepaway from Piccadilly line, District line, Circle line | EPC-B | Luxury Bathroom Features with Dark Brown Pearl Finish | Designable Fully Fitted Open Plan Kitchen with Appliances | Multi-channel Underfloor Heating / Air Ventilation System | Nearby Hammersmith Underground Station