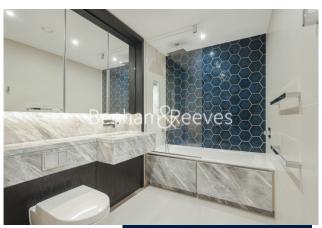

## **Property features**

1 Double Bedroom with Built-in Wardrobes | Very Bright & Spacious Reception Room | Furnished/brand new flat | Free access to amenities including swimming pool and gym | Stepaway from Piccadilly line, District line, Circle line | EPC-B | Luxury Bathroom Features with Dark Brown Pearl Finish | Designable Fully Fitted Open Plan Kitchen with Appliances | Multi-channel Underfloor Heating / Air Ventilation System | Nearby Hammersmith Underground Station