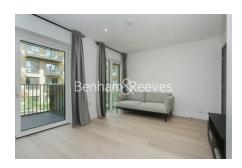

## **Property features**

1 Double Bedroom with Built-in Wardrobes | Very Bright & Spacious Reception Room | Furnished/brand new flat | Free access to amenities including swimming pool and gym | Stepaway from Piccadilly line, District line, Circle line | EPC-B | Luxury Bathroom Features with Dark Brown Pearl Finish | Designable Fully Fitted Open Plan Kitchen with Appliances | Multi-channel Underfloor Heating / Air Ventilation System | Nearby Hammersmith Underground Station