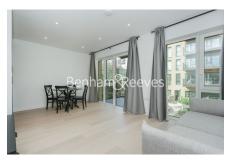

## **Property features**

1 Double Bedroom with Built-in Wardrobes | Very Bright & Spacious Reception Room | Furnished/brand new flat | Free access to amenities including swimming pool and gym | Stepaway from Piccadilly line, District line, Circle line | EPC-B | Luxury Bathroom Features with Dark Brown Pearl Finish | Designable Fully Fitted Open Plan Kitchen with Appliances | Multi-channel Underfloor Heating / Air Ventilation System | Nearby Hammersmith Underground Station