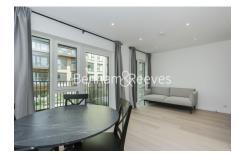

## **Property features**

1 Double Bedroom with Built-in Wardrobes | Very Bright & Spacious Reception Room | Furnished/brand new flat | Free access to amenities including swimming pool and gym | Stepaway from Piccadilly line, District line, Circle line | EPC-B | Luxury Bathroom Features with Dark Brown Pearl Finish | Designable Fully Fitted Open Plan Kitchen with Appliances | Multi-channel Underfloor Heating / Air Ventilation System | Nearby Hammersmith Underground Station