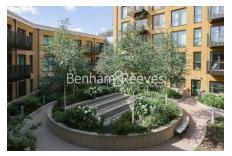

## **Property features**

1 Double Bedroom with Built-in Wardrobes | Very Bright & Spacious Reception Room | Furnished/brand new flat | Free access to amenities including swimming pool and gym | Stepaway from Piccadilly line, District line, Circle line | EPC-B | Luxury Bathroom Features with Dark Brown Pearl Finish | Designable Fully Fitted Open Plan Kitchen with Appliances | Multi-channel Underfloor Heating / Air Ventilation System | Nearby Hammersmith Underground Station