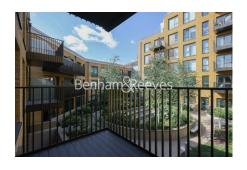

Merrivale Terrace, Distillery Road, SW6

£658 per week, £2,851 per month + fees

■ 1 Bedroom ■ 1 Bathroom □ Furnished

A modern 1st floor apartment, with excellent onsite resident facilities, situated in a riverside development close to the amenities of Hammersmith. Located within walking distance from Hammersmith underground station, (Piccadilly, Circle, District and Hammersmith and City line).

## **Property features**

1 Double Bedroom with Built-in Wardrobes | Very Bright & Spacious Reception Room | Furnished/brand new flat | Free access to amenities including swimming pool and gym | Stepaway from Piccadilly line, District line, Circle line | EPC-B | Luxury Bathroom Features with Dark Brown Pearl Finish | Designable Fully Fitted Open Plan Kitchen with Appliances | Multi-channel Underfloor Heating / Air Ventilation System | Nearby Hammersmith Underground Station