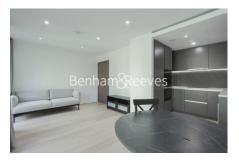

Merrivale Terrace, Distillery Road, SW6

£658 per week, £2,851 per month + fees

■ 1 Bedroom ■ 1 Bathroom □ Furnished

A modern 1st floor apartment, with excellent onsite resident facilities, situated in a riverside development close to the amenities of Hammersmith. Located within walking distance from Hammersmith underground station, (Piccadilly, Circle, District and Hammersmith and City line).

## **Property features**

1 Double Bedroom with Built-in Wardrobes | Very Bright & Spacious Reception Room | Furnished/brand new flat | Free access to amenities including swimming pool and gym | Stepaway from Piccadilly line, District line, Circle line | EPC-B | Luxury Bathroom Features with Dark Brown Pearl Finish | Designable Fully Fitted Open Plan Kitchen with Appliances | Multi-channel Underfloor Heating / Air Ventilation System | Nearby Hammersmith Underground Station