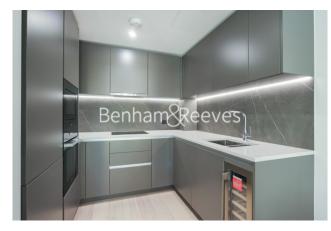

## **Property features**

1 Double Bedroom with Built-in Wardrobes | Very Bright & Spacious Reception Room | Furnished/brand new flat | Free access to amenities including swimming pool and gym | Stepaway from Piccadilly line, District line, Circle line | EPC-B | Luxury Bathroom Features with Dark Brown Pearl Finish | Designable Fully Fitted Open Plan Kitchen with Appliances | Multi-channel Underfloor Heating / Air Ventilation System | Nearby Hammersmith Underground Station