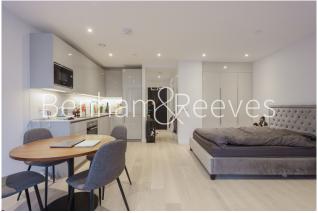

# ➡ Studio ➡ 1 Bathroom ➡ Furnished

Stylish 8th floor studio apartment, with lift access and secure cycle storage, situated in a popular development offering a host of amenities and located close to Elephant and Castle Shopping Centre. Elephant and Castle National Rail Station.

### **Property features**

Studio flat | One Bathroom | Resident's garden | Furnished. Fitted Kitchen | Bright and Spacious | EPC-B | Private Gym | 24hr Concierge | Lift Access (8th floor) /Secure cycle storage | Elephant and Castle National Rail and Underground Stations