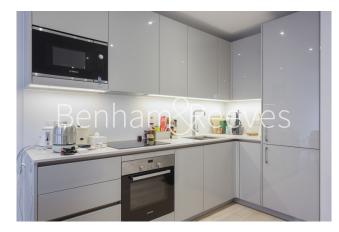

### **Property features**

Studio flat | One Bathroom | Resident's garden | Furnished. Fitted Kitchen | Bright and Spacious | EPC-B | Private Gym | 24hr Concierge | Lift Access (8th floor) /Secure cycle storage | Elephant and Castle National Rail and Underground Stations