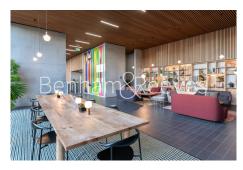

### **Property features**

Studio flat | One Bathroom | Resident's garden | Furnished. Fitted Kitchen | Bright and Spacious | EPC-B | Private Gym | 24hr Concierge | Lift Access (8th floor) /Secure cycle storage | Elephant and Castle National Rail and Underground Stations