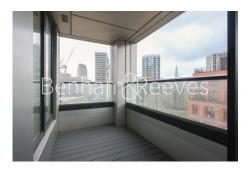

# ➡ Studio ➡ 1 Bathroom ➡ Furnished

Stylish 8th floor studio apartment, with lift access and secure cycle storage, situated in a popular development offering a host of amenities and located close to Elephant and Castle Shopping Centre. Elephant and Castle National Rail Station.

### **Property features**

Studio flat | One Bathroom | Resident's garden | Furnished. Fitted Kitchen | Bright and Spacious | EPC-B | Private Gym | 24hr Concierge | Lift Access (8th floor) /Secure cycle storage | Elephant and Castle National Rail and Underground Stations