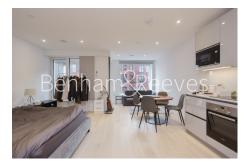

# ➡ Studio ➡ 1 Bathroom ➡ Furnished

Stylish 8th floor studio apartment, with lift access and secure cycle storage, situated in a popular development offering a host of amenities and located close to Elephant and Castle Shopping Centre. Elephant and Castle National Rail Station.

### **Property features**

Studio flat | One Bathroom | Resident's garden | Furnished. Fitted Kitchen | Bright and Spacious | EPC-B | Private Gym | 24hr Concierge | Lift Access (8th floor) /Secure cycle storage | Elephant and Castle National Rail and Underground Stations