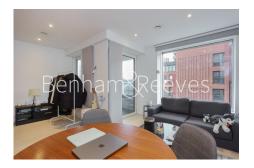

# ➡ Studio ➡ 1 Bathroom ➡ Furnished

Stylish 8th floor studio apartment, with lift access and secure cycle storage, situated in a popular development offering a host of amenities and located close to Elephant and Castle Shopping Centre. Elephant and Castle National Rail Station.

### **Property features**

Studio flat | One Bathroom | Resident's garden | Furnished. Fitted Kitchen | Bright and Spacious | EPC-B | Private Gym | 24hr Concierge | Lift Access (8th floor) /Secure cycle storage | Elephant and Castle National Rail and Underground Stations