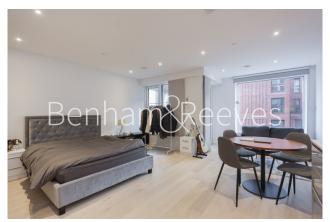

# ➡ Studio ➡ 1 Bathroom ➡ Furnished

Stylish 8th floor studio apartment, with lift access and secure cycle storage, situated in a popular development offering a host of amenities and located close to Elephant and Castle Shopping Centre. Elephant and Castle National Rail Station.

### **Property features**

Studio flat | One Bathroom | Resident's garden | Furnished. Fitted Kitchen | Bright and Spacious | EPC-B | Private Gym | 24hr Concierge | Lift Access (8th floor) /Secure cycle storage | Elephant and Castle National Rail and Underground Stations