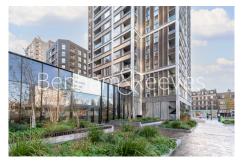

**Hurlock Heights, Deacon Street, SE17** 

£485 per week, £2,102 per month + fees

# ➡ Studio ➡ 1 Bathroom ➡ Furnished

Stylish 8th floor studio apartment, with lift access and secure cycle storage, situated in a popular development offering a host of amenities and located close to Elephant and Castle Shopping Centre. Elephant and Castle National Rail Station.

### **Property features**

Studio flat | One Bathroom | Resident's garden | Furnished. Fitted Kitchen | Bright and Spacious | EPC-B | Private Gym | 24hr Concierge | Lift Access (8th floor) /Secure cycle storage | Elephant and Castle National Rail and Underground Stations