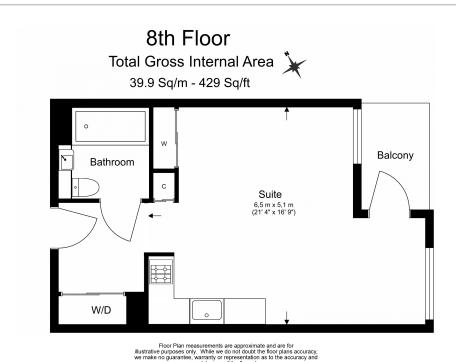

**Hurlock Heights, Deacon Street, SE17** 

£485 per week, £2,102 per month + fees

# ➡ Studio ➡ 1 Bathroom ➡ Furnished

Stylish 8th floor studio apartment, with lift access and secure cycle storage, situated in a popular development offering a host of amenities and located close to Elephant and Castle Shopping Centre. Elephant and Castle National Rail Station.

### **Property features**

Studio flat | One Bathroom | Resident's garden | Furnished. Fitted Kitchen | Bright and Spacious | EPC-B | Private Gym | 24hr Concierge | Lift Access (8th floor) /Secure cycle storage | Elephant and Castle National Rail and Underground Stations

## **Hurlock Heights, Deacon Street, SE17**

£485 per week, £2,102 per month + fees