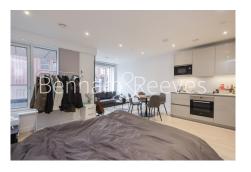

# ➡ Studio ➡ 1 Bathroom ➡ Furnished

Stylish 8th floor studio apartment, with lift access and secure cycle storage, situated in a popular development offering a host of amenities and located close to Elephant and Castle Shopping Centre. Elephant and Castle National Rail Station.

### **Property features**

Studio flat | One Bathroom | Resident's garden | Furnished. Fitted Kitchen | Bright and Spacious | EPC-B | Private Gym | 24hr Concierge | Lift Access (8th floor) /Secure cycle storage | Elephant and Castle National Rail and Underground Stations