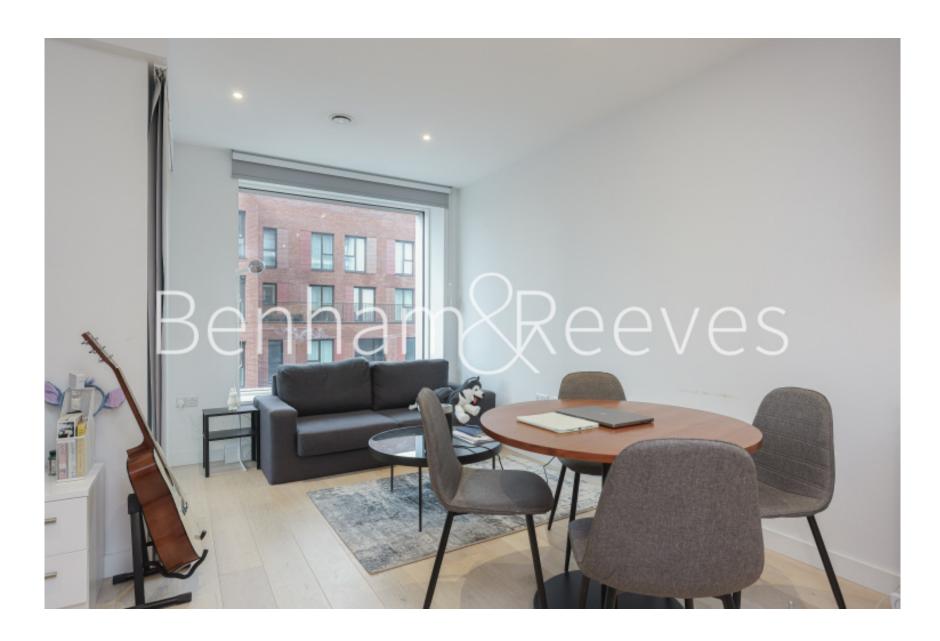

# ➡ Studio ➡ 1 Bathroom ➡ Furnished

Stylish 8th floor studio apartment, with lift access and secure cycle storage, situated in a popular development offering a host of amenities and located close to Elephant and Castle Shopping Centre. Elephant and Castle National Rail Station.

### **Property features**

Studio flat | One Bathroom | Resident's garden | Furnished. Fitted Kitchen | Bright and Spacious | EPC-B | Private Gym | 24hr Concierge | Lift Access (8th floor) /Secure cycle storage | Elephant and Castle National Rail and Underground Stations