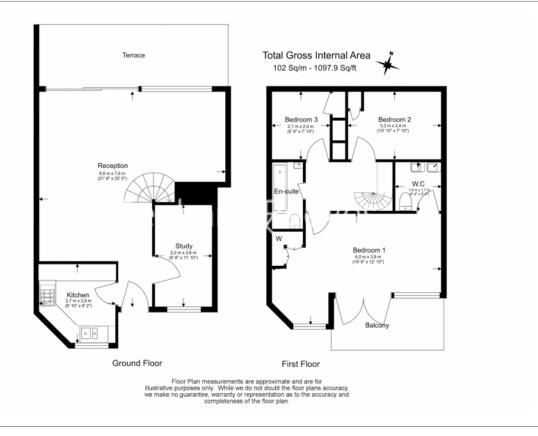

**Bellgate Mews, Dartmouth Park, NW5** 

£850 per week, £3,683 per month + fees

Beautiful large mews house situated on a quiet road in a popular area within walking distance to Hampstead Heath, and close to Gospel Oak, Kentish Town, and Tufnell park stations.

## **Property features**

Three Bedrooms | Family Bathroom Plus Separate En Suite WC | Large Reception Room | Separate Kitchen | Patio Garden And Balcony | EPC-E | Parking For One Car | Unfurnished | Close To Tubes And Local Amenities, Great Location | Nearby Gospel Oak Station