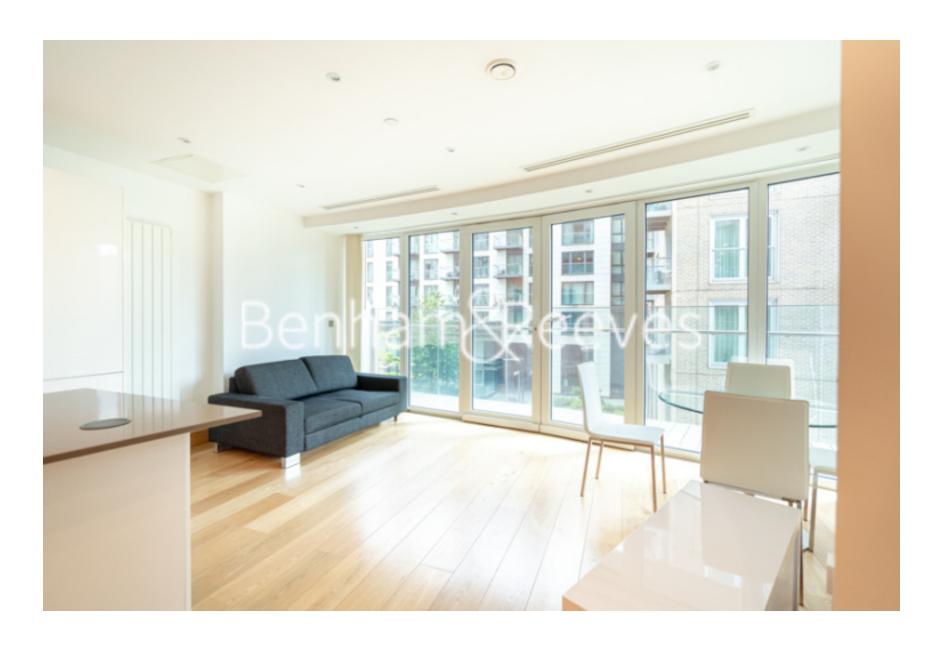

Arena tower, Crossharbour Plaza, E14

£508 per week, £2,200 per month + fees

□ 1 Bedroom □ 1 Bathroom □ Furnished

A well-presented 2nd floor duplex apartment overlooking the River Thames close to the amenities of Canary wharf. The property is within walking distance to Canary wharf(Jubilee Line) underground and Elizabeth line.

## **Property features**

1 Double Bedroom | Luxury Bathroom | Open plan reception | Fully Fitted Modern Kitchen | Furnished | EPC-B | 24 Hours Concierge, Secured and Gated | Communal Garden | Nearby Canary wharf station