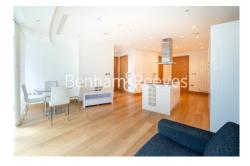

Arena tower, Crossharbour Plaza, E14

£508 per week, £2,200 per month + fees

□ 1 Bedroom □ 1 Bathroom □ Furnished

A well-presented 2nd floor duplex apartment overlooking the River Thames close to the amenities of Canary wharf. The property is within walking distance to Canary wharf(Jubilee Line) underground and Elizabeth line.

## **Property features**

1 Double Bedroom | Luxury Bathroom | Open plan reception | Fully Fitted Modern Kitchen | Furnished | EPC-B | 24 Hours Concierge, Secured and Gated | Communal Garden | Nearby Canary wharf station