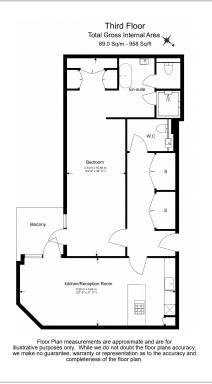

## **Property features**

Stunning 1 Master Bedroom Apartment with a Direct River View | Fully Fitted Kitchen Integrated with Well-Known Appliances | Private Balcony with a Direct River View | 24 Hr Concierge / 24 Hr Security / Communal Gardens | Air Ventilation / Underfloor Heating / Air Conditioning | EPC-B | Spacious Queen Size Master Bedroom with Built-in Wardrobe | Luxurious Modern Bathroom | Neutral Decoration Throughout with Quality Furniture | Nearby Hammersmith Underground Station