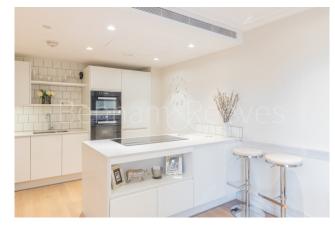

## **Property features**

Stunning 1 Master Bedroom Apartment with a Direct River View | Fully Fitted Kitchen Integrated with Well-Known Appliances | Private Balcony with a Direct River View | 24 Hr Concierge / 24 Hr Security / Communal Gardens | Air Ventilation / Underfloor Heating / Air Conditioning | EPC-B | Spacious Queen Size Master Bedroom with Built-in Wardrobe | Luxurious Modern Bathroom | Neutral Decoration Throughout with Quality Furniture | Nearby Hammersmith Underground Station