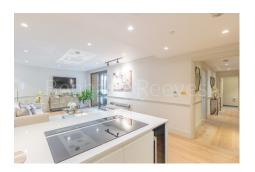

## **Property features**

Stunning 1 Master Bedroom Apartment with a Direct River View | Fully Fitted Kitchen Integrated with Well-Known Appliances | Private Balcony with a Direct River View | 24 Hr Concierge / 24 Hr Security / Communal Gardens | Air Ventilation / Underfloor Heating / Air Conditioning | EPC-B | Spacious Queen Size Master Bedroom with Built-in Wardrobe | Luxurious Modern Bathroom | Neutral Decoration Throughout with Quality Furniture | Nearby Hammersmith Underground Station