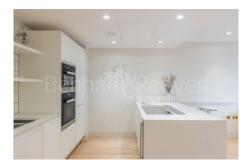

## **Property features**

Stunning 1 Master Bedroom Apartment with a Direct River View | Fully Fitted Kitchen Integrated with Well-Known Appliances | Private Balcony with a Direct River View | 24 Hr Concierge / 24 Hr Security / Communal Gardens | Air Ventilation / Underfloor Heating / Air Conditioning | EPC-B | Spacious Queen Size Master Bedroom with Built-in Wardrobe | Luxurious Modern Bathroom | Neutral Decoration Throughout with Quality Furniture | Nearby Hammersmith Underground Station