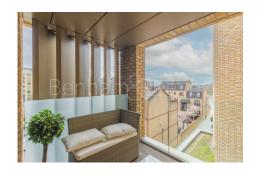

**Queens Wharf, Crisp Road, W6** 

£675 per week, £2,925 per month + fees

■ 1 Bedroom ■ 1 Bathroom □ Furnished

Luxurious elite 3rd floor apartment situated in a modern development with a direct River view from the private balcony in Hammersmith.

## **Property features**

Stunning 1 Master Bedroom Apartment with a Direct River View | Fully Fitted Kitchen Integrated with Well-Known Appliances | Private Balcony with a Direct River View | 24 Hr Concierge / 24 Hr Security / Communal Gardens | Air Ventilation / Underfloor Heating / Air Conditioning | EPC-B | Spacious Queen Size Master Bedroom with Built-in Wardrobe | Luxurious Modern Bathroom | Neutral Decoration Throughout with Quality Furniture | Nearby Hammersmith Underground Station