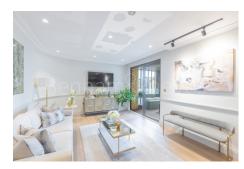

## **Property features**

Stunning 1 Master Bedroom Apartment with a Direct River View | Fully Fitted Kitchen Integrated with Well-Known Appliances | Private Balcony with a Direct River View | 24 Hr Concierge / 24 Hr Security / Communal Gardens | Air Ventilation / Underfloor Heating / Air Conditioning | EPC-B | Spacious Queen Size Master Bedroom with Built-in Wardrobe | Luxurious Modern Bathroom | Neutral Decoration Throughout with Quality Furniture | Nearby Hammersmith Underground Station