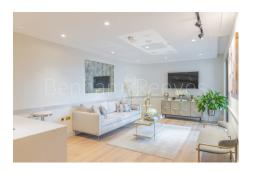

## **Property features**

Stunning 1 Master Bedroom Apartment with a Direct River View | Fully Fitted Kitchen Integrated with Well-Known Appliances | Private Balcony with a Direct River View | 24 Hr Concierge / 24 Hr Security / Communal Gardens | Air Ventilation / Underfloor Heating / Air Conditioning | EPC-B | Spacious Queen Size Master Bedroom with Built-in Wardrobe | Luxurious Modern Bathroom | Neutral Decoration Throughout with Quality Furniture | Nearby Hammersmith Underground Station