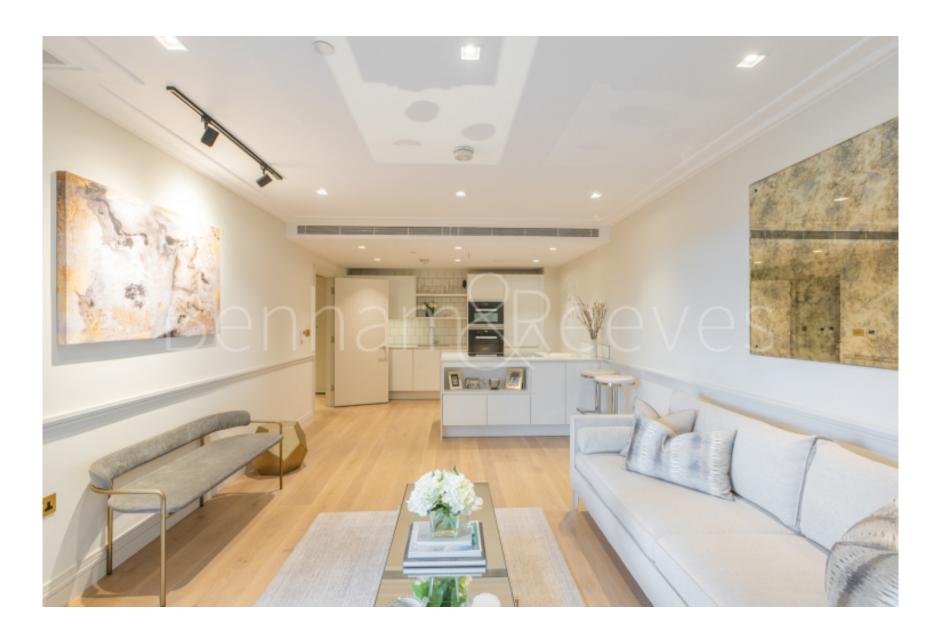

**Queens Wharf, Crisp Road, W6** 

£675 per week, £2,925 per month + fees

■ 1 Bedroom ■ 1 Bathroom □ Furnished

Luxurious elite 3rd floor apartment situated in a modern development with a direct River view from the private balcony in Hammersmith.

## **Property features**

Stunning 1 Master Bedroom Apartment with a Direct River View | Fully Fitted Kitchen Integrated with Well-Known Appliances | Private Balcony with a Direct River View | 24 Hr Concierge / 24 Hr Security / Communal Gardens | Air Ventilation / Underfloor Heating / Air Conditioning | EPC-B | Spacious Queen Size Master Bedroom with Built-in Wardrobe | Luxurious Modern Bathroom | Neutral Decoration Throughout with Quality Furniture | Nearby Hammersmith Underground Station