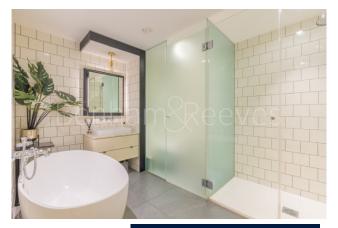

## **Property features**

Stunning 1 Master Bedroom Apartment with a Direct River View | Fully Fitted Kitchen Integrated with Well-Known Appliances | Private Balcony with a Direct River View | 24 Hr Concierge / 24 Hr Security / Communal Gardens | Air Ventilation / Underfloor Heating / Air Conditioning | EPC-B | Spacious Queen Size Master Bedroom with Built-in Wardrobe | Luxurious Modern Bathroom | Neutral Decoration Throughout with Quality Furniture | Nearby Hammersmith Underground Station