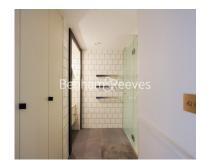

### **Property features**

Studio flat with Built-in Wardrobes (4th Floor) | Very Bright & Spacious Reception Room | Fully furnished | Step-away from Hammersmith Broadway | Step-away from Piccadilly line, District line & Circle line | EPC-B | Luxury Bathroom Features with Dark Brown Pearl Finish | Designable Fully Fitted Open Plan Kitchen with Appliances | Multi-channel Underfloor Heating / Air Ventilation System | Nearby Hammersmith Underground Station