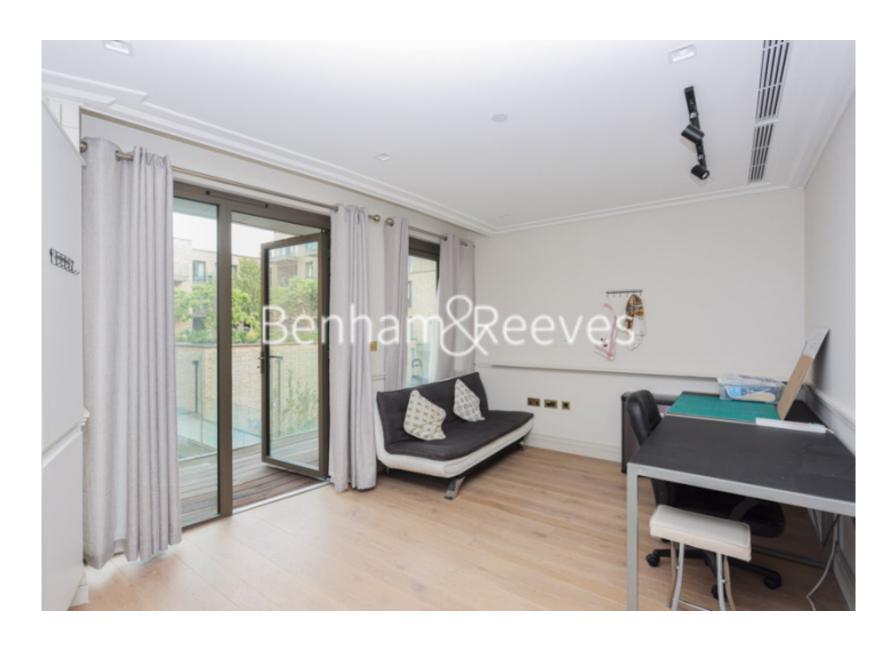

# ■ 1 Bedroom ■ 1 Bathroom ■ Furnished

Spacious, furnished 4th floor apartment situated in a coveted development located next to the Grade II listed Hammersmith Bridge in Hammersmith, W6. The development offers a host of excellent amenities and Riverside walkway connecting to the Thames Path, leading to Chiswick and Barnes, or Fulham and Chelsea.

### **Property features**

Studio flat with Built-in Wardrobes (4th Floor) | Very Bright & Spacious Reception Room | Fully furnished | Step-away from Hammersmith Broadway | Step-away from Piccadilly line, District line & Circle line | EPC-B | Luxury Bathroom Features with Dark Brown Pearl Finish | Designable Fully Fitted Open Plan Kitchen with Appliances | Multi-channel Underfloor Heating / Air Ventilation System | Nearby Hammersmith Underground Station