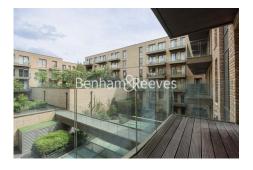

**Queens Wharf, Crisp Road, W6** 

£462 per week, £2,000 per month + fees

# ■ 1 Bedroom ■ 1 Bathroom ■ Furnished

Spacious, furnished 4th floor apartment situated in a coveted development located next to the Grade II listed Hammersmith Bridge in Hammersmith, W6. The development offers a host of excellent amenities and Riverside walkway connecting to the Thames Path, leading to Chiswick and Barnes, or Fulham and Chelsea.

### **Property features**

Studio flat with Built-in Wardrobes (4th Floor) | Very Bright & Spacious Reception Room | Fully furnished | Step-away from Hammersmith Broadway | Step-away from Piccadilly line, District line & Circle line | EPC-B | Luxury Bathroom Features with Dark Brown Pearl Finish | Designable Fully Fitted Open Plan Kitchen with Appliances | Multi-channel Underfloor Heating / Air Ventilation System | Nearby Hammersmith Underground Station