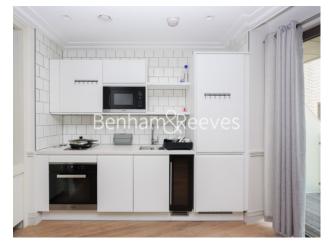

### **Property features**

Studio flat with Built-in Wardrobes (4th Floor) | Very Bright & Spacious Reception Room | Fully furnished | Step-away from Hammersmith Broadway | Step-away from Piccadilly line, District line & Circle line | EPC-B | Luxury Bathroom Features with Dark Brown Pearl Finish | Designable Fully Fitted Open Plan Kitchen with Appliances | Multi-channel Underfloor Heating / Air Ventilation System | Nearby Hammersmith Underground Station