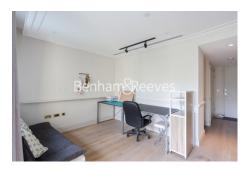

### **Property features**

Studio flat with Built-in Wardrobes (4th Floor) | Very Bright & Spacious Reception Room | Fully furnished | Step-away from Hammersmith Broadway | Step-away from Piccadilly line, District line & Circle line | EPC-B | Luxury Bathroom Features with Dark Brown Pearl Finish | Designable Fully Fitted Open Plan Kitchen with Appliances | Multi-channel Underfloor Heating / Air Ventilation System | Nearby Hammersmith Underground Station