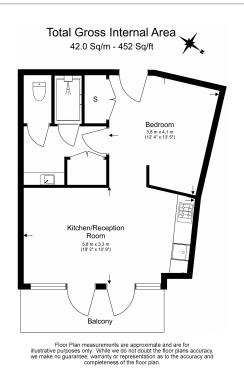

### **Property features**

Studio flat with Built-in Wardrobes (4th Floor) | Very Bright & Spacious Reception Room | Fully furnished | Step-away from Hammersmith Broadway | Step-away from Piccadilly line, District line & Circle line | EPC-B | Luxury Bathroom Features with Dark Brown Pearl Finish | Designable Fully Fitted Open Plan Kitchen with Appliances | Multi-channel Underfloor Heating / Air Ventilation System | Nearby Hammersmith Underground Station