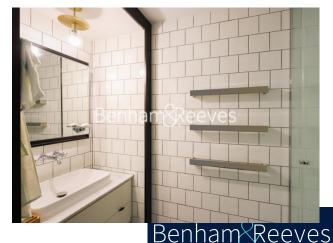

### **Property features**

Studio flat with Built-in Wardrobes (4th Floor) | Very Bright & Spacious Reception Room | Fully furnished | Step-away from Hammersmith Broadway | Step-away from Piccadilly line, District line & Circle line | EPC-B | Luxury Bathroom Features with Dark Brown Pearl Finish | Designable Fully Fitted Open Plan Kitchen with Appliances | Multi-channel Underfloor Heating / Air Ventilation System | Nearby Hammersmith Underground Station