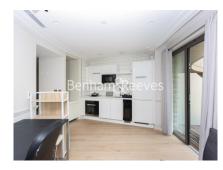

### **Property features**

Studio flat with Built-in Wardrobes (4th Floor) | Very Bright & Spacious Reception Room | Fully furnished | Step-away from Hammersmith Broadway | Step-away from Piccadilly line, District line & Circle line | EPC-B | Luxury Bathroom Features with Dark Brown Pearl Finish | Designable Fully Fitted Open Plan Kitchen with Appliances | Multi-channel Underfloor Heating / Air Ventilation System | Nearby Hammersmith Underground Station