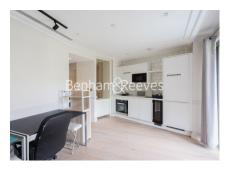

# ■ 1 Bedroom ■ 1 Bathroom ■ Furnished

Spacious, furnished 4th floor apartment situated in a coveted development located next to the Grade II listed Hammersmith Bridge in Hammersmith, W6. The development offers a host of excellent amenities and Riverside walkway connecting to the Thames Path, leading to Chiswick and Barnes, or Fulham and Chelsea.

### **Property features**

Studio flat with Built-in Wardrobes (4th Floor) | Very Bright & Spacious Reception Room | Fully furnished | Step-away from Hammersmith Broadway | Step-away from Piccadilly line, District line & Circle line | EPC-B | Luxury Bathroom Features with Dark Brown Pearl Finish | Designable Fully Fitted Open Plan Kitchen with Appliances | Multi-channel Underfloor Heating / Air Ventilation System | Nearby Hammersmith Underground Station