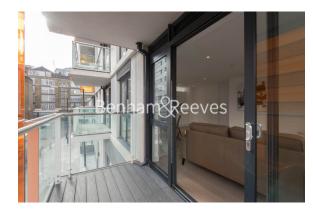

## **Property features**

Spacious 2 Bedroom, 2 Bathroom Apartment | Open Plan Reception With Private Balcony | Fitted Kitchen With Integrated Appliances | 2 Well Equipped Double Bedrooms | Bespoke Bathroom & En Suite Shower Wetroom | EPC-B | Wood Floors With Underfloor Heating | 897 Square Feet / 83.3 Square Meters | 24hr Concierge, Residents Gym & Communal Roof Terrace | Moments From Aldgate East Station