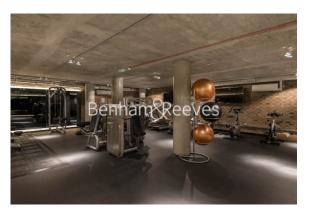

## **Property features**

Spacious 2 Bedroom, 2 Bathroom Apartment | Open Plan Reception With Private Balcony | Fitted Kitchen With Integrated Appliances | 2 Well Equipped Double Bedrooms | Bespoke Bathroom & En Suite Shower Wetroom | EPC-B | Wood Floors With Underfloor Heating | 897 Square Feet / 83.3 Square Meters | 24hr Concierge, Residents Gym & Communal Roof Terrace | Moments From Aldgate East Station