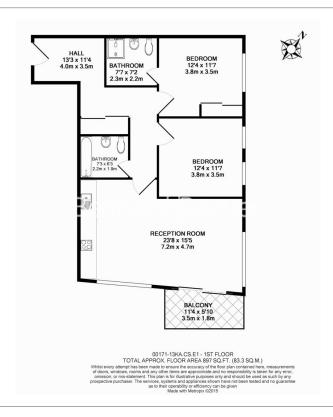

## **Property features**

Spacious 2 Bedroom, 2 Bathroom Apartment | Open Plan Reception With Private Balcony | Fitted Kitchen With Integrated Appliances | 2 Well Equipped Double Bedrooms | Bespoke Bathroom & En Suite Shower Wetroom | EPC-B | Wood Floors With Underfloor Heating | 897 Square Feet / 83.3 Square Meters | 24hr Concierge, Residents Gym & Communal Roof Terrace | Moments From Aldgate East Station