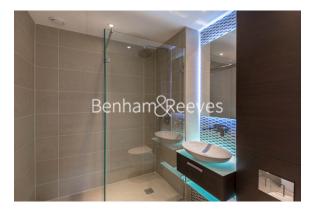

## **Property features**

Spacious 2 Bedroom, 2 Bathroom Apartment | Open Plan Reception With Private Balcony | Fitted Kitchen With Integrated Appliances | 2 Well Equipped Double Bedrooms | Bespoke Bathroom & En Suite Shower Wetroom | EPC-B | Wood Floors With Underfloor Heating | 897 Square Feet / 83.3 Square Meters | 24hr Concierge, Residents Gym & Communal Roof Terrace | Moments From Aldgate East Station