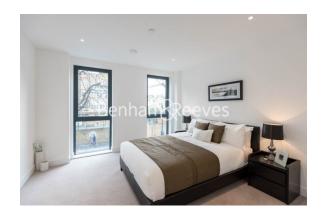

## **Property features**

Spacious 2 Bedroom, 2 Bathroom Apartment | Open Plan Reception With Private Balcony | Fitted Kitchen With Integrated Appliances | 2 Well Equipped Double Bedrooms | Bespoke Bathroom & En Suite Shower Wetroom | EPC-B | Wood Floors With Underfloor Heating | 897 Square Feet / 83.3 Square Meters | 24hr Concierge, Residents Gym & Communal Roof Terrace | Moments From Aldgate East Station