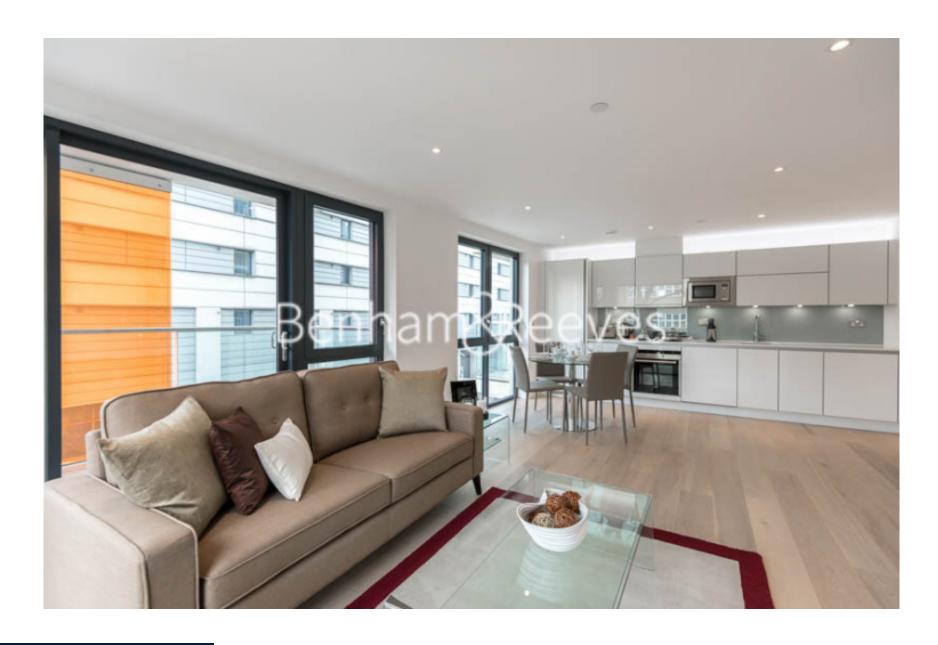

## **Property features**

Spacious 2 Bedroom, 2 Bathroom Apartment | Open Plan Reception With Private Balcony | Fitted Kitchen With Integrated Appliances | 2 Well Equipped Double Bedrooms | Bespoke Bathroom & En Suite Shower Wetroom | EPC-B | Wood Floors With Underfloor Heating | 897 Square Feet / 83.3 Square Meters | 24hr Concierge, Residents Gym & Communal Roof Terrace | Moments From Aldgate East Station