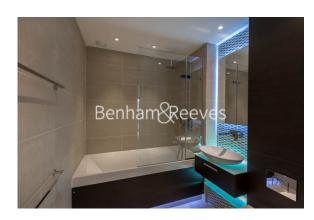

## **Property features**

Spacious 2 Bedroom, 2 Bathroom Apartment | Open Plan Reception With Private Balcony | Fitted Kitchen With Integrated Appliances | 2 Well Equipped Double Bedrooms | Bespoke Bathroom & En Suite Shower Wetroom | EPC-B | Wood Floors With Underfloor Heating | 897 Square Feet / 83.3 Square Meters | 24hr Concierge, Residents Gym & Communal Roof Terrace | Moments From Aldgate East Station