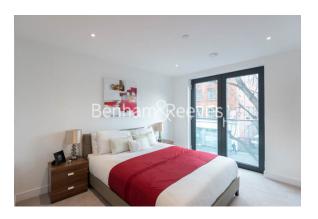

## **Property features**

Spacious 2 Bedroom, 2 Bathroom Apartment | Open Plan Reception With Private Balcony | Fitted Kitchen With Integrated Appliances | 2 Well Equipped Double Bedrooms | Bespoke Bathroom & En Suite Shower Wetroom | EPC-B | Wood Floors With Underfloor Heating | 897 Square Feet / 83.3 Square Meters | 24hr Concierge, Residents Gym & Communal Roof Terrace | Moments From Aldgate East Station