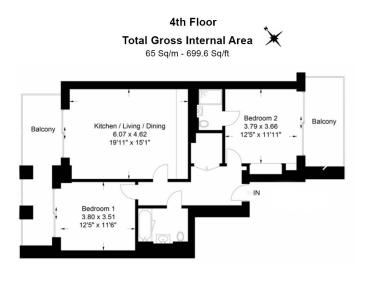

## **Thonrey Close, Colindale, NW9**

£554 per week, £2,401 per month + fees

www.benhams.com

Floor Plan measurements are approximate and are for illustrative purposes only. While we do not doubt the floor plans accuracy, we make no guarantee, warranty or representation as to the accuracy and completeness of the floor plan.