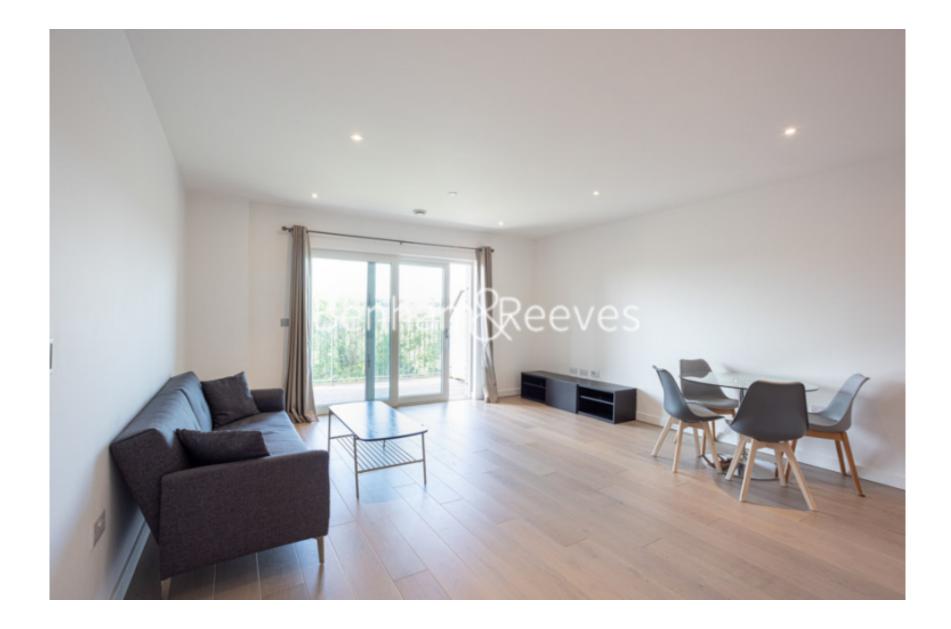

## 🛋 2 Bedrooms 🛛 🛱 2 Bathrooms 🕮 Furnished

Modern 3rd floor apartment situated within a quiet development a short walk (0.3 miles) from Colindale Underground Station (Northern Line) EPC – B

Please click here for full detail

### **Property features**

New Build Apartment | Private Balcony | New Development | Situated within Colindale Gardens | Available to Rent end June | EPC-B | Furnished | On-site Gym | 24-Hour Concierge | 0.3 miles to Colindale Underground Station