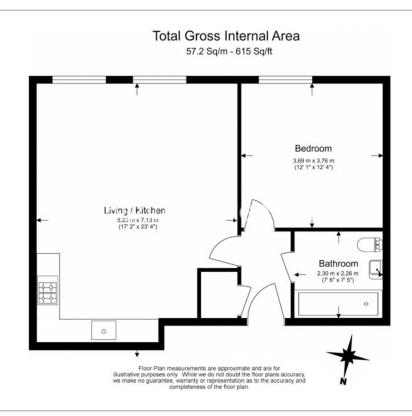

**Tanner Close, Colindale, NW9** 

£370 per week, £1,603 per month + fees

■ 1 Bedroom ■ 1 Bathroom ■ Furnished

Contemporary 3rd floor apartment, with secure allocated parking space, situated in a sought-after development in North West London. Located a short walk (0.2 miles) from Colindale Underground Station (Northern Line) EPC – B