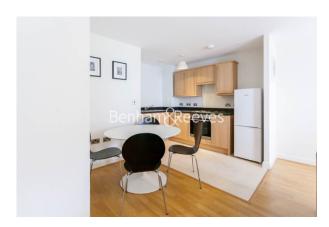

**Tanner Close, Colindale, NW9** 

£370 per week, £1,603 per month + fees

■ 1 Bedroom ■ 1 Bathroom ■ Furnished

Contemporary 3rd floor apartment, with secure allocated parking space, situated in a sought-after development in North West London. Located a short walk (0.2 miles) from Colindale Underground Station (Northern Line) EPC – B

## **Property features**

Selection of Amenities On-site | Well Tended Communal Gardens | Open Parkland | Tastefully Furnished | Situated within The Pulse, Colindale NW9 | EPC-B | Available to rent from the May 2024 | Allocated Underground Parking | 24 Hours Underground Service at the week end | 0.2 miles to Colindale Underground Station