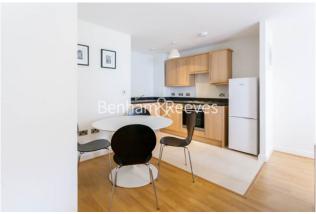

**Tanner Close, Colindale, NW9** 

£370 per week, £1,603 per month + fees

■ 1 Bedroom ■ 1 Bathroom ■ Furnished

Contemporary 3rd floor apartment, with secure allocated parking space, situated in a sought-after development in North West London. Located a short walk (0.2 miles) from Colindale Underground Station (Northern Line) EPC – B

## **Property features**

Selection of Amenities On-site | Well Tended Communal Gardens | Open Parkland | Tastefully Furnished | Situated within The Pulse, Colindale NW9 | EPC-B | Available to rent from the May 2024 | Allocated Underground Parking | 24 Hours Underground Service at the week end | 0.2 miles to Colindale Underground Station