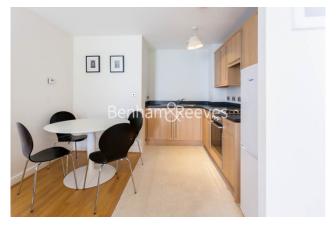

**Tanner Close, Colindale, NW9** 

£370 per week, £1,603 per month + fees

■ 1 Bedroom ■ 1 Bathroom ■ Furnished

Contemporary 3rd floor apartment, with secure allocated parking space, situated in a sought-after development in North West London. Located a short walk (0.2 miles) from Colindale Underground Station (Northern Line) EPC – B

## **Property features**

Selection of Amenities On-site | Well Tended Communal Gardens | Open Parkland | Tastefully Furnished | Situated within The Pulse, Colindale NW9 | EPC-B | Available to rent from the May 2024 | Allocated Underground Parking | 24 Hours Underground Service at the week end | 0.2 miles to Colindale Underground Station