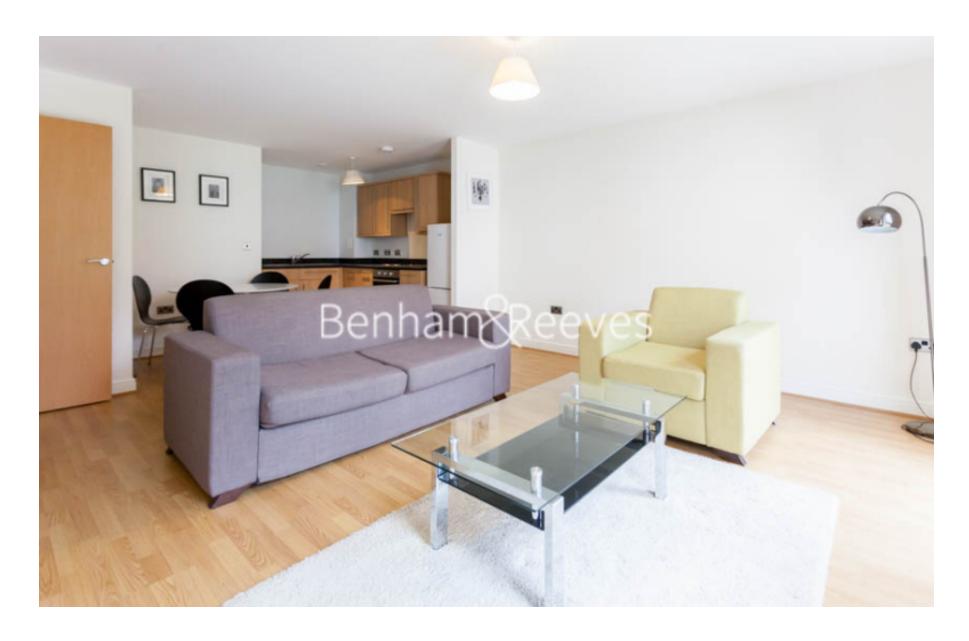

**Tanner Close, Colindale, NW9** 

£370 per week, £1,603 per month + fees

■ 1 Bedroom ■ 1 Bathroom ■ Furnished

Contemporary 3rd floor apartment, with secure allocated parking space, situated in a sought-after development in North West London. Located a short walk (0.2 miles) from Colindale Underground Station (Northern Line) EPC – B

## **Property features**

Selection of Amenities On-site | Well Tended Communal Gardens | Open Parkland | Tastefully Furnished | Situated within The Pulse, Colindale NW9 | EPC-B | Available to rent from the May 2024 | Allocated Underground Parking | 24 Hours Underground Service at the week end | 0.2 miles to Colindale Underground Station