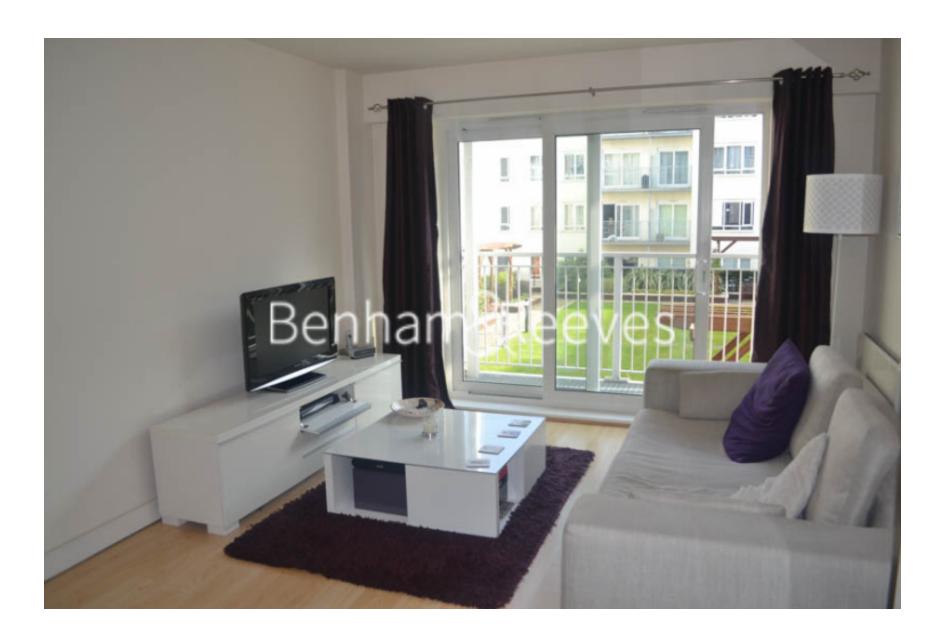

Heritage Avenue, Colindale, NW9

£369 per week, £1,600 per month + fees

■ 1 Bedroom ■ 1 Bathroom ■ Furnished

"\*\*ON SITE AGENT\*\*

Modern, bright 3rd floor apartment, with secure underground parking and excellent amenities, situated in a desirable development in North West London. Perfectly located a 5-minute walk (0.4 miles) from Colindale Underground Station (Northern Line) EPC –C

## **Property features**

Selection of Amenities On-site | Well-Tended Communal Gardens | Private Balcony | Tastefully Furnished | Situated within Beaufort Park, Colindale NW9 | EPC-B | 24 Hour Estate Management | Secure Underground Parking | Gym Swimming Pool Spa and Jacuzzi | Nearby Colindale Underground Station