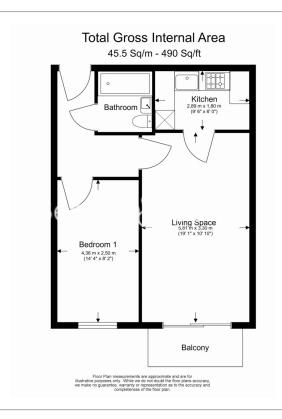

Heritage Avenue, Colindale, NW9

£369 per week, £1,600 per month + fees

■ 1 Bedroom ■ 1 Bathroom ■ Furnished

"\*\*ON SITE AGENT\*\*

Modern, bright 3rd floor apartment, with secure underground parking and excellent amenities, situated in a desirable development in North West London. Perfectly located a 5-minute walk (0.4 miles) from Colindale Underground Station (Northern Line) EPC –C

## **Property features**

Selection of Amenities On-site | Well-Tended Communal Gardens | Private Balcony | Tastefully Furnished | Situated within Beaufort Park, Colindale NW9 | EPC-B | 24 Hour Estate Management | Secure Underground Parking | Gym Swimming Pool Spa and Jacuzzi | Nearby Colindale Underground Station