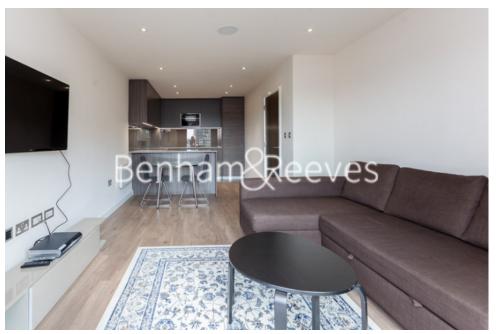

# **Beaufort Square, Colindale, NW9**

£392 per week, £1,699 per month + fees

■ 1 Bedroom ■ 1 Bathroom ■ Furnished

\*\*ON SITE AGENT\*\*

Tastefully furnished 7th floor apartment with secure underground parking, situated within a desirable development with excellent onsite amenities in North West London. Located a brief walk (.4 miles) from Colindale Underground Station (Northern Line) EPC - C