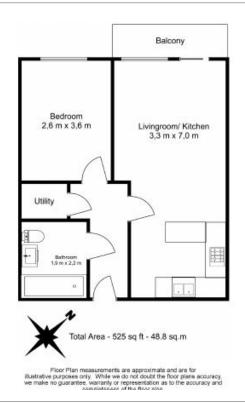

# **Beaufort Square, Colindale, NW9**

£392 per week, £1,699 per month + fees

■ 1 Bedroom ■ 1 Bathroom ■ Furnished

\*\*ON SITE AGENT\*\*

Tastefully furnished 7th floor apartment with secure underground parking, situated within a desirable development with excellent onsite amenities in North West London. Located a brief walk (.4 miles) from Colindale Underground Station (Northern Line) EPC - C