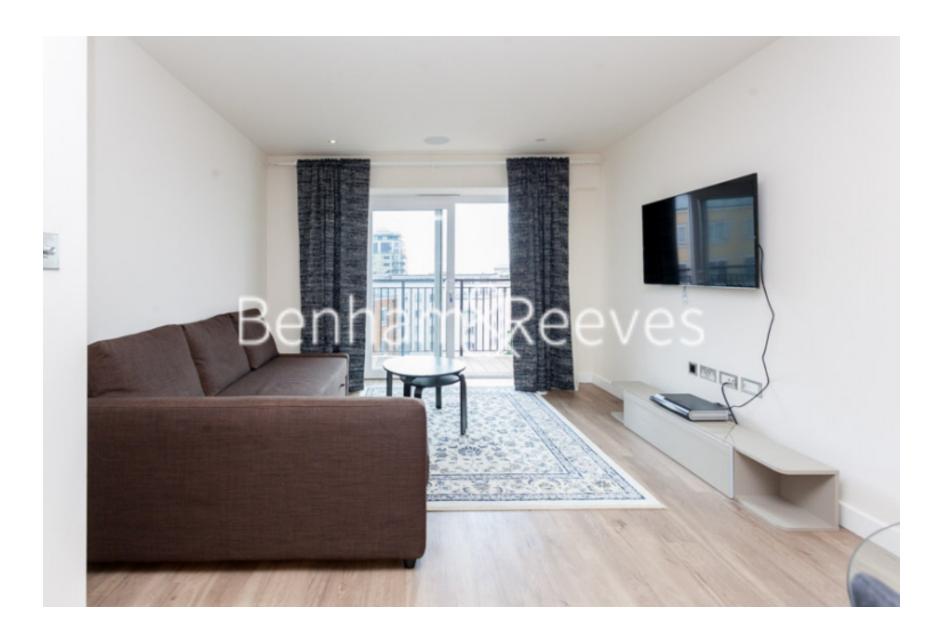

# **Beaufort Square, Colindale, NW9**

£392 per week, £1,699 per month + fees

■ 1 Bedroom ■ 1 Bathroom ■ Furnished

\*\*ON SITE AGENT\*\*

Tastefully furnished 7th floor apartment with secure underground parking, situated within a desirable development with excellent onsite amenities in North West London. Located a brief walk (.4 miles) from Colindale Underground Station (Northern Line) EPC - C

### **Property features**

Selection of Amenities On-site | Well-Tended Communal Gardens | Private Balcony | Tastefully Furnished | Situated within Beaufort Park, Colindale NW9 | EPC-C | 24 Hour Estate Management | Secure Underground Unallocated Parking | Gym, Swimming Pool, Spa and Jacuzzi | 0.4 miles to **Colindale Underground Station** 