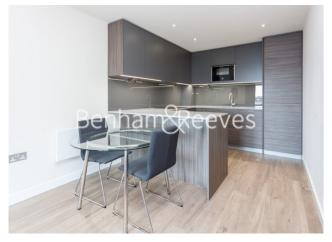

# **Beaufort Square, Colindale, NW9**

£392 per week, £1,699 per month + fees

■ 1 Bedroom ■ 1 Bathroom ■ Furnished

\*\*ON SITE AGENT\*\*

Tastefully furnished 7th floor apartment with secure underground parking, situated within a desirable development with excellent onsite amenities in North West London. Located a brief walk (.4 miles) from Colindale Underground Station (Northern Line) EPC - C

### **Property features**

Selection of Amenities On-site | Well-Tended Communal Gardens | Private Balcony | Tastefully Furnished | Situated within Beaufort Park, Colindale NW9 | EPC-C | 24 Hour Estate Management | Secure Underground Unallocated Parking | Gym, Swimming Pool, Spa and Jacuzzi | 0.4 miles to **Colindale Underground Station** 