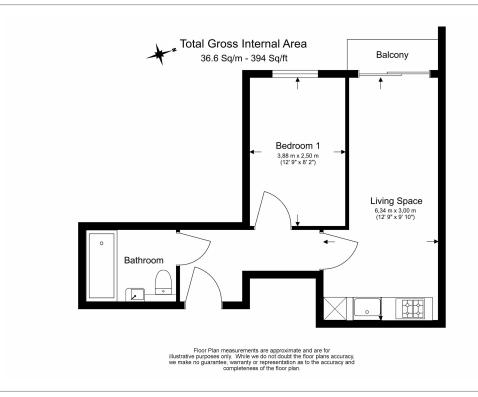

Heritage Avenue, Colindale, NW9

£347 per week, £1,504 per month + fees

■ 1 Bedroom ■ 1 Bathroom ■ Furnished

\*\*ON SITE AGENT\*\*

Modern 4th floor apartment with underground parking and excellent residents' amenities situated in a prestigious development in North West London. Ideally located 0.4 miles from Colindale Underground Station (Northern Line) EPC – C

## **Property features**

Selection of Amenities On-site | Well Tended Communal Gardens | Private Balcony | Tastefully Furnished | Situated within Beaufort Park, Colindale NW9 | EPC-C | 24 Hour Estate Management | Secure Underground Unallocated Parking | Fee Gym, Swimming Pool, Spa and Jacuzzi | 0.4 miles to Colindale Underground Station