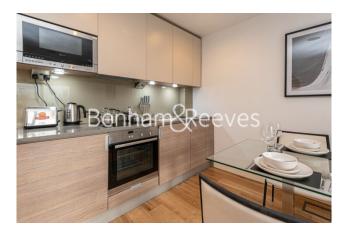

## 🛋 Studio 🛛 🛁 1 Bathroom 🛛 🕮 Furnished

\*\*ON SITE AGENT\*\*

Bright 3rd floor studio apartment offering spacious living, situated within a sought-after development in North West London with excellent amenities. A 5-minute walk from Colindale Underground Station (Northern Line). EPC – B

### **Property features**

Selection of Amenities On-site | Well Tended Communal Gardens | Private Balcony | Furnished | Situated within Beaufort Park, Colindale NW9 | EPC-B | 24 Hour Estate Management | Water Rates Included | Gym, Swimming Pool, Spa and Jacuzzi | 0.4 miles to Colindale Underground Station