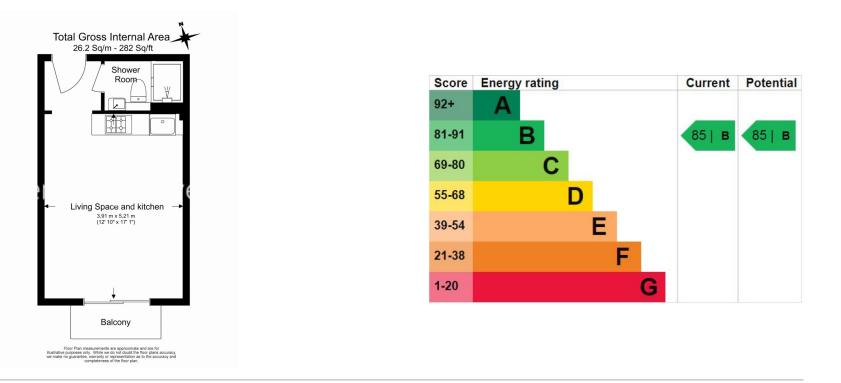

## 🛋 Studio 🛛 🛁 1 Bathroom 🛛 🕮 Furnished

\*\*ON SITE AGENT\*\*

Bright 3rd floor studio apartment offering spacious living, situated within a sought-after development in North West London with excellent amenities. A 5-minute walk from Colindale Underground Station (Northern Line). EPC – B

### **Property features**

Selection of Amenities On-site | Well Tended Communal Gardens | Private Balcony | Furnished | Situated within Beaufort Park, Colindale NW9 | EPC-B | 24 Hour Estate Management | Water Rates Included | Gym, Swimming Pool, Spa and Jacuzzi | 0.4 miles to Colindale Underground Station