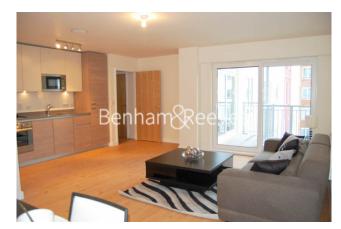

## Heritage Avenue, Colindale, NW9

£370 per week, £1,603 per month + fees

# 🛋 1 Bedroom 🖼 1 Bathroom 🕮 Furnished

### \*\*ON SITE AGENT\*\*

Spacious 4th floor apartment with excellent onsite residents' amenities, situated in a sought-after development in the North West London. Perfectly located a 0.4 mile walk from Colindale Underground Station (Northern Line) EPC -C

## **Property features**

Selection of Amenities On-site | Well Tended Communal Gardens | Private Balcony | Tesco On-Site | Situated within Beaufort Park, Colindale NW9 | EPC-C | 24 Hour Estate Management | Water Rate Included | Fee Gym, Swimming Pool, Spa and Jacuzzi | 0.4 miles to Colindale Underground Station