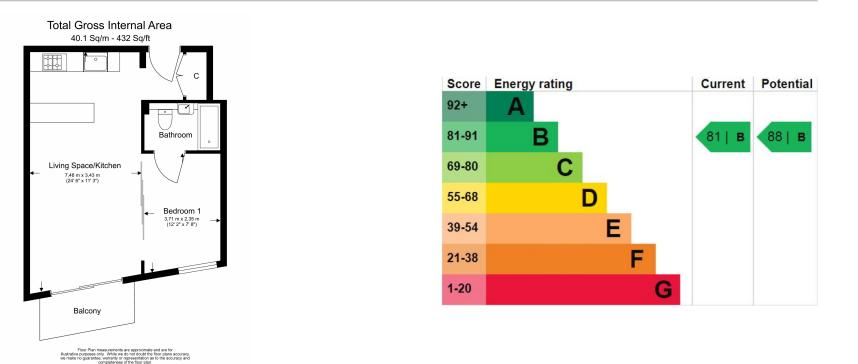

### \*\*ON SITE AGENT\*\*

Spacious 4th floor apartment with excellent onsite residents' amenities, situated in a sought-after development in the North West London. Perfectly located a 0.4 mile walk from Colindale Underground Station (Northern Line) EPC -C

## **Property features**

Selection of Amenities On-site | Well Tended Communal Gardens | Private Balcony | Tesco On-Site | Situated within Beaufort Park, Colindale NW9 | EPC-C | 24 Hour Estate Management | Water Rate Included | Fee Gym, Swimming Pool, Spa and Jacuzzi | 0.4 miles to Colindale Underground Station