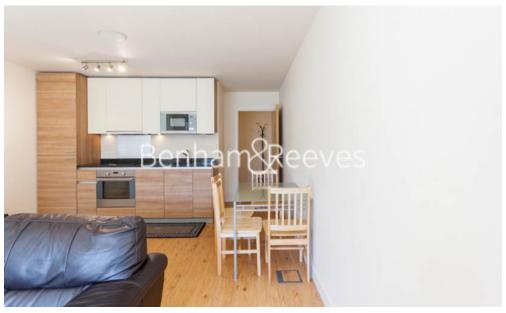

## ■ 1 Bedroom ■ 1 Bathroom ■ Furnished

Contemporary 6th floor apartment with secure underground parking and good resident amenities situated in a desirable development in North West London. Located within walking distance of Colindale Underground Station (Northern Line). EPC-C

### **Property features**

Selection of Amenities On-site | Well Tended Communal Gardens | Private Balcony | Furnished | Fitted Kitchen | EPC-C | Situated within Beaufort Park, Colindale NW9 | 24 Hour Concierge | Secure Underground Unallocated Parking | Nearby Colindale Underground Station