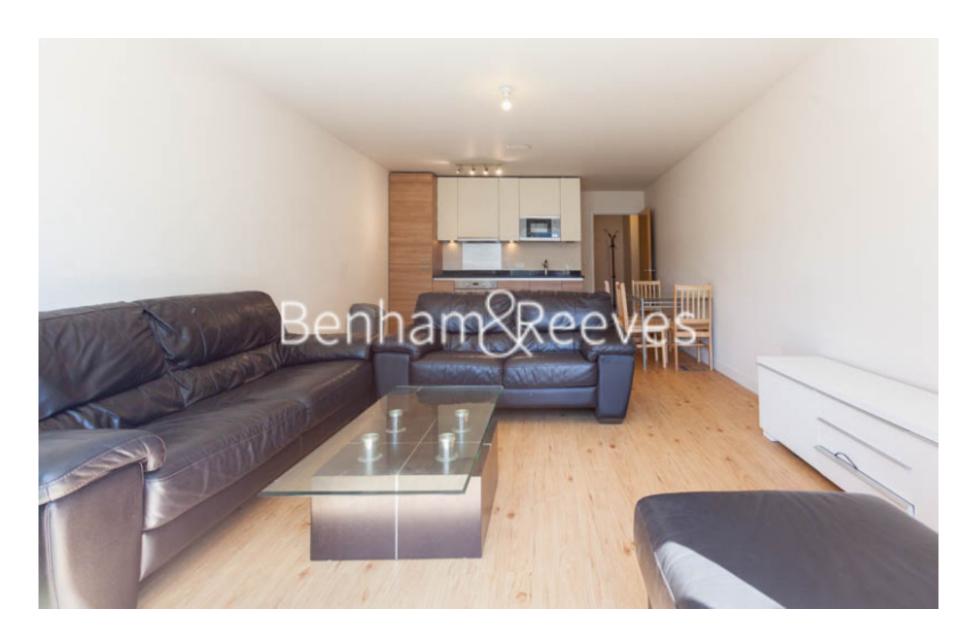

## ■ 1 Bedroom ■ 1 Bathroom ■ Furnished

Contemporary 6th floor apartment with secure underground parking and good resident amenities situated in a desirable development in North West London. Located within walking distance of Colindale Underground Station (Northern Line). EPC-C

### **Property features**

Selection of Amenities On-site | Well Tended Communal Gardens | Private Balcony | Furnished | Fitted Kitchen | EPC-C | Situated within Beaufort Park, Colindale NW9 | 24 Hour Concierge | Secure Underground Unallocated Parking | Nearby Colindale Underground Station