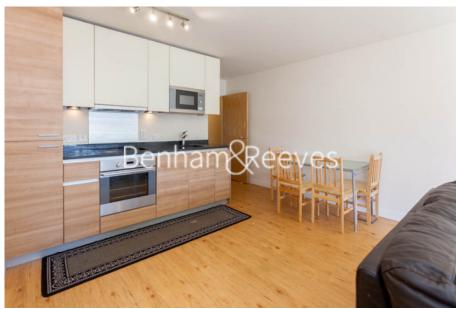

## ■ 1 Bedroom ■ 1 Bathroom ■ Furnished

Contemporary 6th floor apartment with secure underground parking and good resident amenities situated in a desirable development in North West London. Located within walking distance of Colindale Underground Station (Northern Line). EPC-C

### **Property features**

Selection of Amenities On-site | Well Tended Communal Gardens | Private Balcony | Furnished | Fitted Kitchen | EPC-C | Situated within Beaufort Park, Colindale NW9 | 24 Hour Concierge | Secure Underground Unallocated Parking | Nearby Colindale Underground Station