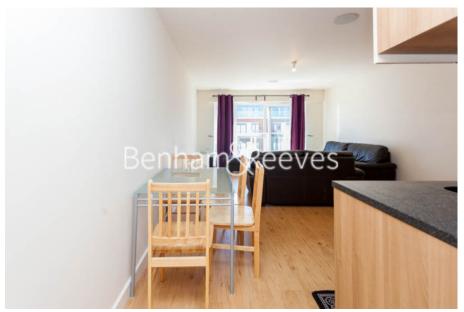

## ■ 1 Bedroom ■ 1 Bathroom ■ Furnished

Contemporary 6th floor apartment with secure underground parking and good resident amenities situated in a desirable development in North West London. Located within walking distance of Colindale Underground Station (Northern Line). EPC-C

### **Property features**

Selection of Amenities On-site | Well Tended Communal Gardens | Private Balcony | Furnished | Fitted Kitchen | EPC-C | Situated within Beaufort Park, Colindale NW9 | 24 Hour Concierge | Secure Underground Unallocated Parking | Nearby Colindale Underground Station