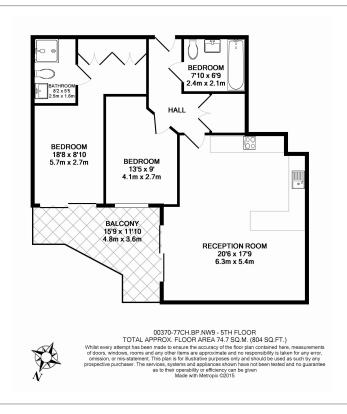

Heritage Avenue, Colindale, NW9

£531 per week, £2,300 per month + fees

# ■ 2 Bedrooms □ 2 Bathrooms □ Furnished

\*\*ON SITE AGENT\*\*

Spacious 5th floor apartment, with underground parking, situated in a sought-after development offering a host of onsite facilities in North West London. Ideally located 0.4 miles from Colindale Underground Station (Northern Line) EPC – C

### **Property features**

Selection of Amenities On-site | Well Tended Communal Gardens | Private Balcony | Furnished | Situated within Beaufort Park, Colindale NW9 | EPC-C | 24 Hour Estate Management | Secure Underground Unallocated Parking | Fee Gym, Swimming Pool, Spa and Jacuzzi | 0.4 miles to Colindale Underground Station