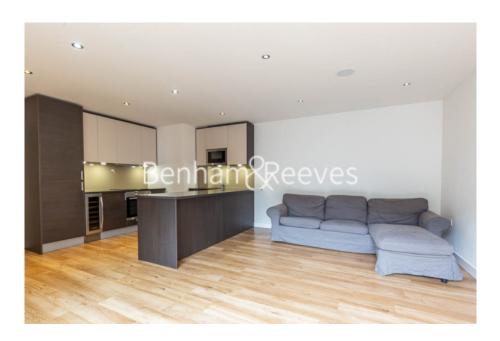

# ■ 2 Bedrooms □ 2 Bathrooms □ Furnished

\*\*ON SITE AGENT\*\*

Spacious 5th floor apartment, with underground parking, situated in a sought-after development offering a host of onsite facilities in North West London. Ideally located 0.4 miles from Colindale Underground Station (Northern Line) EPC – C

### **Property features**

Selection of Amenities On-site | Well Tended Communal Gardens | Private Balcony | Furnished | Situated within Beaufort Park, Colindale NW9 | EPC-C | 24 Hour Estate Management | Secure Underground Unallocated Parking | Fee Gym, Swimming Pool, Spa and Jacuzzi | 0.4 miles to Colindale Underground Station