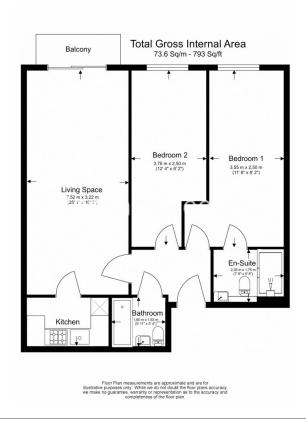

Heritage Avenue, Colindale, NW9

£462 per week, £2,000 per month + fees

MODERN apartment offering an OPEN PLAN living areawith aFITTED KITCHEN leading onto a PRIVATE BALCONY, as well as TWO DOUBLE BEDROOMS and bathrooms, a SECURE UNDERGROUND PARKING, RESIDENTS GYM & SPA (FREE) and much more..

## **Property features**

Selection of Amenities On-site | Well Tended Communal Gardens | Private Balcony | Tastefully Furnished | Situated within Beaufort Park, Colindale NW9 | EPC-B | 24 Hour Estate Management | Secure Underground Unallocated Parking | Fee Gym, Swimming Pool, Spa and Jacuzzi | 0.4 miles to Colindale Underground Station