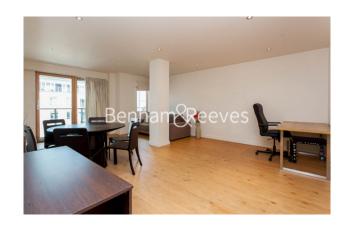

Heritage Avenue, Colindale, NW9

£462 per week, £2,000 per month + fees

■ 2 Bedrooms 

■ 2 Bathrooms 

■ Furnished

Spacious apartment, with parking and excellent onsite resident amenities, situated in a highly popular development in North West London. A short 0.5 mile walk from Colindale Underground station (Northern Line).

## **Property features**

Selection of Amenities On-site | Well Tended Communal Gardens | Private Balcony | Spacious Lounge | Situated within Beaufort Park, Colindale NW9 | EPC-C | 24 Hour Estate Management | Secure Underground Unallocated Parking | Fee Gym, Swimming Pool, Spa and Jacuzzi | 0.4 miles to Colindale Underground Station