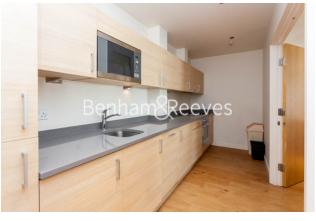

Heritage Avenue, Colindale, NW9

£462 per week, £2,000 per month + fees

■ 2 Bedrooms 

■ 2 Bathrooms 

■ Furnished

Spacious apartment, with parking and excellent onsite resident amenities, situated in a highly popular development in North West London. A short 0.5 mile walk from Colindale Underground station (Northern Line).

## **Property features**

Selection of Amenities On-site | Well Tended Communal Gardens | Private Balcony | Spacious Lounge | Situated within Beaufort Park, Colindale NW9 | EPC-C | 24 Hour Estate Management | Secure Underground Unallocated Parking | Fee Gym, Swimming Pool, Spa and Jacuzzi | 0.4 miles to Colindale Underground Station