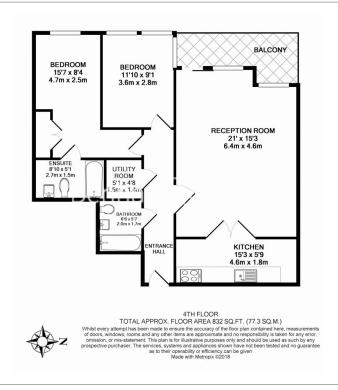

Heritage Avenue, Colindale, NW9

£462 per week, £2,000 per month + fees

■ 2 Bedrooms 

■ 2 Bathrooms 

■ Furnished

Spacious apartment, with parking and excellent onsite resident amenities, situated in a highly popular development in North West London. A short 0.5 mile walk from Colindale Underground station (Northern Line).

## **Property features**

Selection of Amenities On-site | Well Tended Communal Gardens | Private Balcony | Spacious Lounge | Situated within Beaufort Park, Colindale NW9 | EPC-C | 24 Hour Estate Management | Secure Underground Unallocated Parking | Fee Gym, Swimming Pool, Spa and Jacuzzi | 0.4 miles to Colindale Underground Station