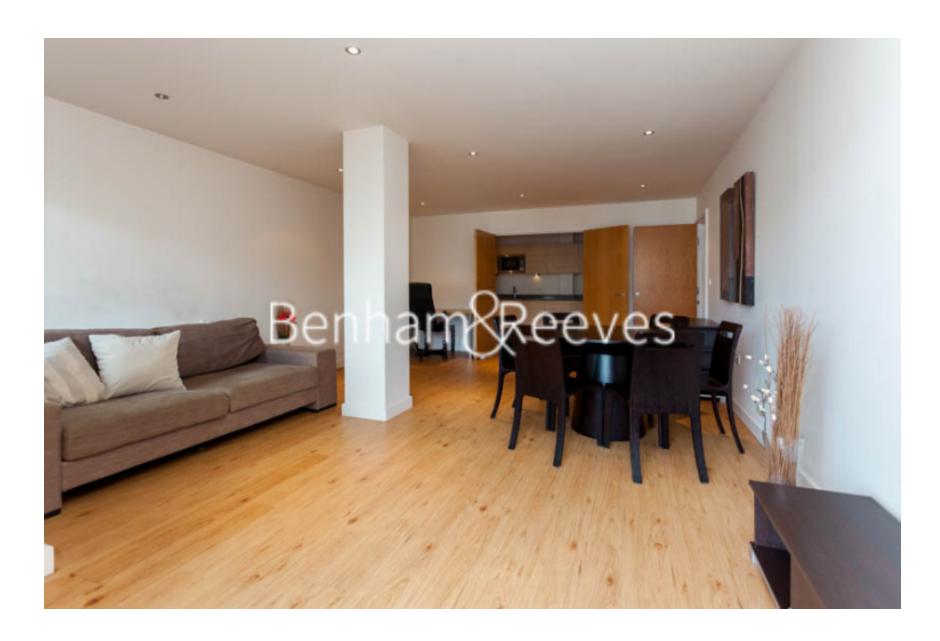

Heritage Avenue, Colindale, NW9

£462 per week, £2,000 per month + fees

■ 2 Bedrooms 

■ 2 Bathrooms 

■ Furnished

Spacious apartment, with parking and excellent onsite resident amenities, situated in a highly popular development in North West London. A short 0.5 mile walk from Colindale Underground station (Northern Line).

## **Property features**

Selection of Amenities On-site | Well Tended Communal Gardens | Private Balcony | Spacious Lounge | Situated within Beaufort Park, Colindale NW9 | EPC-C | 24 Hour Estate Management | Secure Underground Unallocated Parking | Fee Gym, Swimming Pool, Spa and Jacuzzi | 0.4 miles to Colindale Underground Station