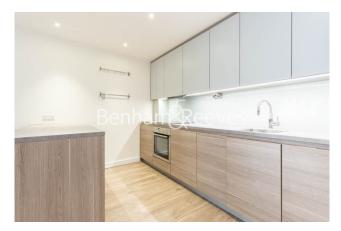

### ⊨ 2 Bedrooms 🛁 1 Bathroom 😐 Furnished/UnFurnished

Bright, spacious 5th floor Manhattan style apartment with excellent facilities and amenities located in a popular development in North West London. Ideally situated a short walk from Colindale Underground station (Northern Line).

### **Property features**

Selection of Amenities On-site | Well Tended Communal Gardens | Private Balcony | Tastefully Furnished | Situated within Beaufort Park, Colindale NW9 | EPC-C | 24 Hour Estate Management | Secure Underground Unallocated Parking | Fee Gym, Swimming Pool, Spa and Jacuzzi | 0.4 miles to Colindale Underground Station