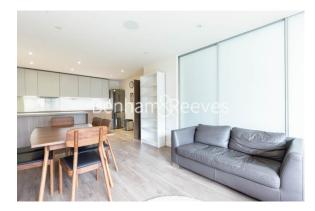

### ⊨ 2 Bedrooms 🛁 1 Bathroom 😐 Furnished/UnFurnished

Bright, spacious 5th floor Manhattan style apartment with excellent facilities and amenities located in a popular development in North West London. Ideally situated a short walk from Colindale Underground station (Northern Line).

### **Property features**

Selection of Amenities On-site | Well Tended Communal Gardens | Private Balcony | Tastefully Furnished | Situated within Beaufort Park, Colindale NW9 | EPC-C | 24 Hour Estate Management | Secure Underground Unallocated Parking | Fee Gym, Swimming Pool, Spa and Jacuzzi | 0.4 miles to Colindale Underground Station