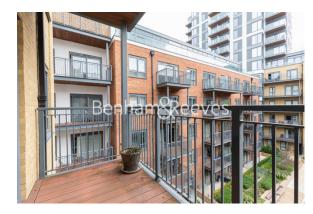

### ⊨ 2 Bedrooms 🛁 1 Bathroom 😐 Furnished/UnFurnished

Bright, spacious 5th floor Manhattan style apartment with excellent facilities and amenities located in a popular development in North West London. Ideally situated a short walk from Colindale Underground station (Northern Line).

### **Property features**

Selection of Amenities On-site | Well Tended Communal Gardens | Private Balcony | Tastefully Furnished | Situated within Beaufort Park, Colindale NW9 | EPC-C | 24 Hour Estate Management | Secure Underground Unallocated Parking | Fee Gym, Swimming Pool, Spa and Jacuzzi | 0.4 miles to Colindale Underground Station