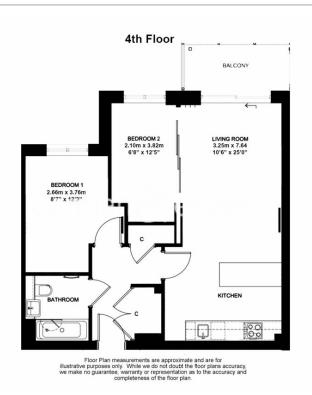

### ⊨ 2 Bedrooms 🛁 1 Bathroom 😐 Furnished/UnFurnished

Bright, spacious 5th floor Manhattan style apartment with excellent facilities and amenities located in a popular development in North West London. Ideally situated a short walk from Colindale Underground station (Northern Line).