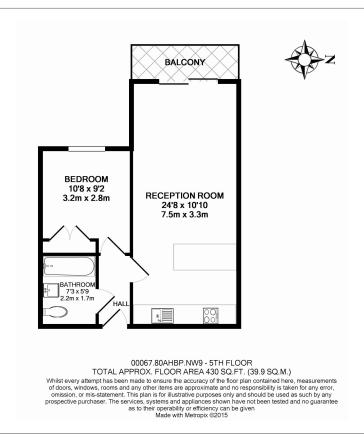

### **Property features**

1 Bedroom | 1 Bathroom | Reception | Furnished | Fitted Kitchen | EPC-C | Communal Gardens | 24 Hour Security | Nearby Colindale Tube Station

For more information about this property, please call our Colindale branch on