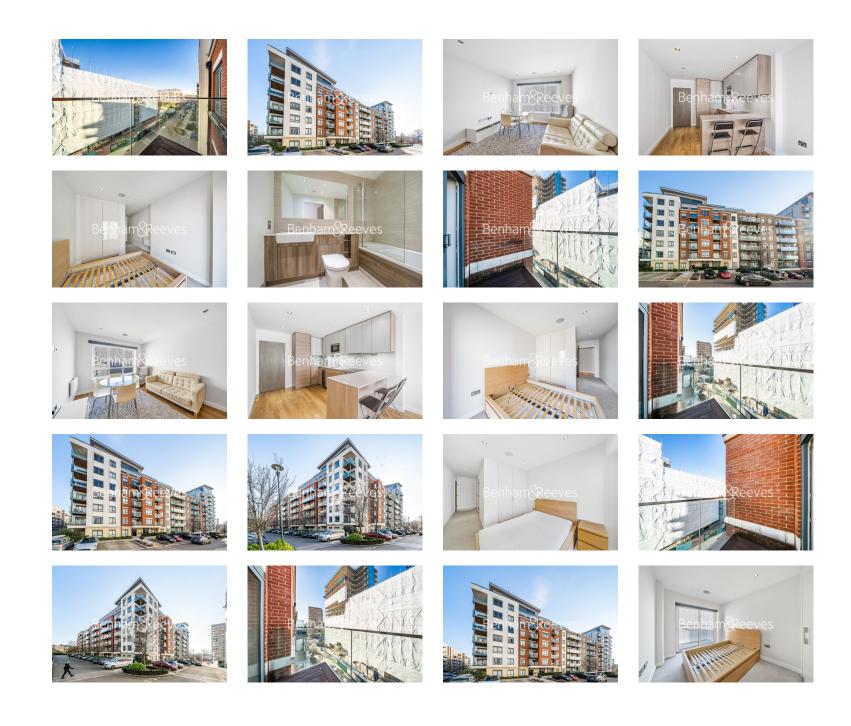

## 🛋 2 Bedrooms 🖼 1 Bathroom 🕮 Furnished

\*\*ON SITE AGENT\*\*

Spacious 4th floor duet apartment situated within a desirable development, with excellent resident facilities and security, including parking, in North West London. Positioned a brief 0.4 mile walk from Colindale Underground Station (Northern Line). EPC –C

### **Property features**

Selection of amenities on site | Well tended communal gardens | Private balcony | Tastefully furnished | Situated within Beaufort Park development in Colindale NW9 | EPC-C | Available to rent from mid December 2024 | 24 Hours Estate Management | Free resident's gym, swimming pool, spa and jacuzzi | 0.5 miles to Colindale underground station