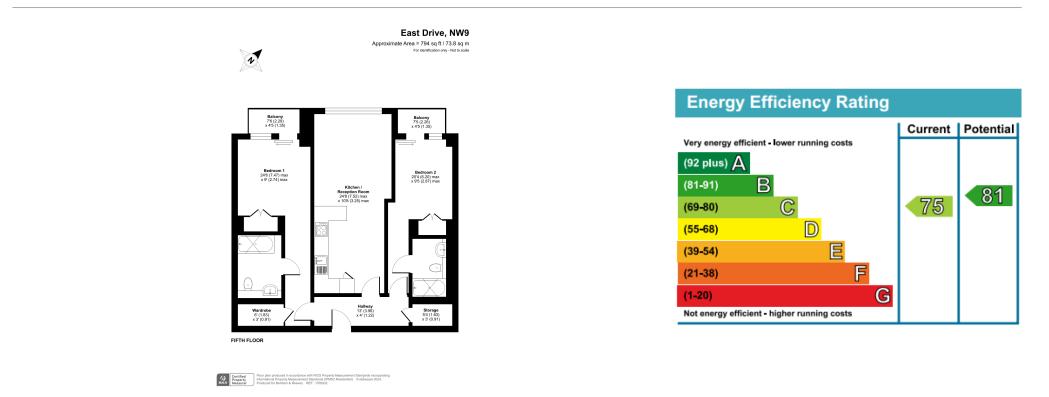

## 🛋 2 Bedrooms 🖼 1 Bathroom 🕮 Furnished

\*\*ON SITE AGENT\*\*

Spacious 4th floor duet apartment situated within a desirable development, with excellent resident facilities and security, including parking, in North West London. Positioned a brief 0.4 mile walk from Colindale Underground Station (Northern Line). EPC –C

### **Property features**

Selection of amenities on site | Well tended communal gardens | Private balcony | Tastefully furnished | Situated within Beaufort Park development in Colindale NW9 | EPC-C | Available to rent from mid December 2024 | 24 Hours Estate Management | Free resident's gym, swimming pool, spa and jacuzzi | 0.5 miles to Colindale underground station