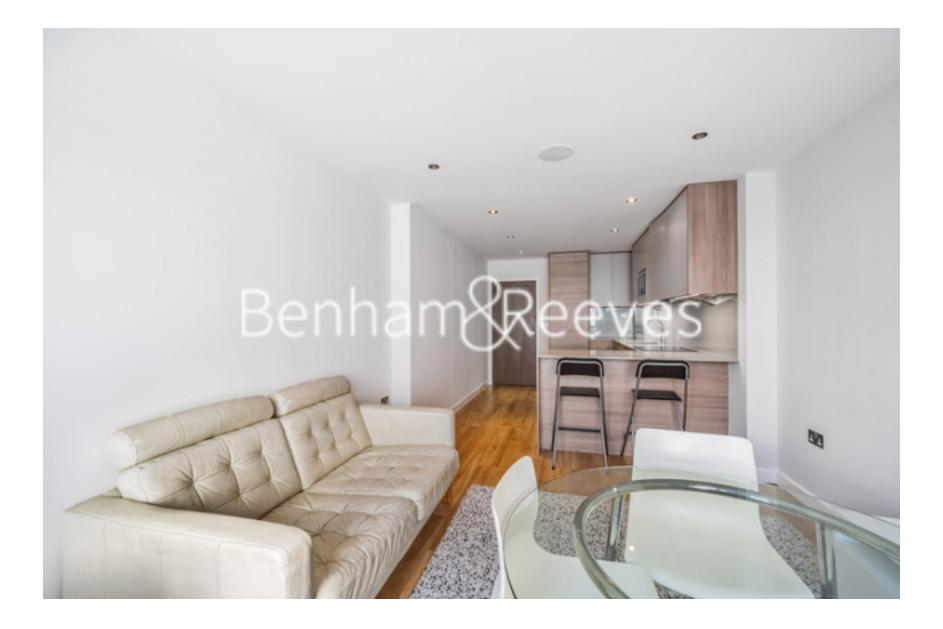

## 🛋 2 Bedrooms 🖼 1 Bathroom 🕮 Furnished

\*\*ON SITE AGENT\*\*

Spacious 4th floor duet apartment situated within a desirable development, with excellent resident facilities and security, including parking, in North West London. Positioned a brief 0.4 mile walk from Colindale Underground Station (Northern Line). EPC –C

### **Property features**

Selection of amenities on site | Well tended communal gardens | Private balcony | Tastefully furnished | Situated within Beaufort Park development in Colindale NW9 | EPC-C | Available to rent from mid December 2024 | 24 Hours Estate Management | Free resident's gym, swimming pool, spa and jacuzzi | 0.5 miles to Colindale underground station