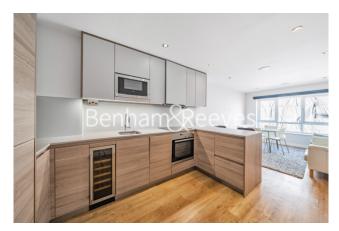

## 🛋 2 Bedrooms 🖼 1 Bathroom 🕮 Furnished

\*\*ON SITE AGENT\*\*

Spacious 4th floor duet apartment situated within a desirable development, with excellent resident facilities and security, including parking, in North West London. Positioned a brief 0.4 mile walk from Colindale Underground Station (Northern Line). EPC –C

### **Property features**

Selection of amenities on site | Well tended communal gardens | Private balcony | Tastefully furnished | Situated within Beaufort Park development in Colindale NW9 | EPC-C | Available to rent from mid December 2024 | 24 Hours Estate Management | Free resident's gym, swimming pool, spa and jacuzzi | 0.5 miles to Colindale underground station