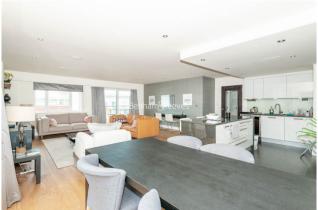

**Boulevard Drive, Colindale, NW9** 

£738 per week, £3,200 per month + fees

■ 3 Bedrooms □ 2 Bathrooms □ Furnished

STUNNING apartment offering a SPACIOUS open plan living area with a FULLY FITTED KITCHEN, 3 DOUBLE BEDROOMS, two bathrooms as well as an LARGE TERRACE and SECURE UNDERGROUND PARKING.

## **Property features**

Selection of Amenities On-site | Sky and Internet Included | Private Balcony | Tastefully Furnished | Situated within Beaufort Park, Colindale NW9 | EPC-D | 24 Hour Estate Management | Secure Underground Unallocated Parking | Fee Gym, Swimming Pool, Spa and Jacuzzi | 0.4 miles to Colindale Underground Station