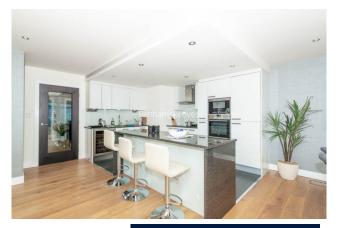

**Boulevard Drive, Colindale, NW9** 

£738 per week, £3,200 per month + fees

■ 3 Bedrooms □ 2 Bathrooms □ Furnished

STUNNING apartment offering a SPACIOUS open plan living area with a FULLY FITTED KITCHEN, 3 DOUBLE BEDROOMS, two bathrooms as well as an LARGE TERRACE and SECURE UNDERGROUND PARKING.

## **Property features**

Selection of Amenities On-site | Sky and Internet Included | Private Balcony | Tastefully Furnished | Situated within Beaufort Park, Colindale NW9 | EPC-D | 24 Hour Estate Management | Secure Underground Unallocated Parking | Fee Gym, Swimming Pool, Spa and Jacuzzi | 0.4 miles to Colindale Underground Station