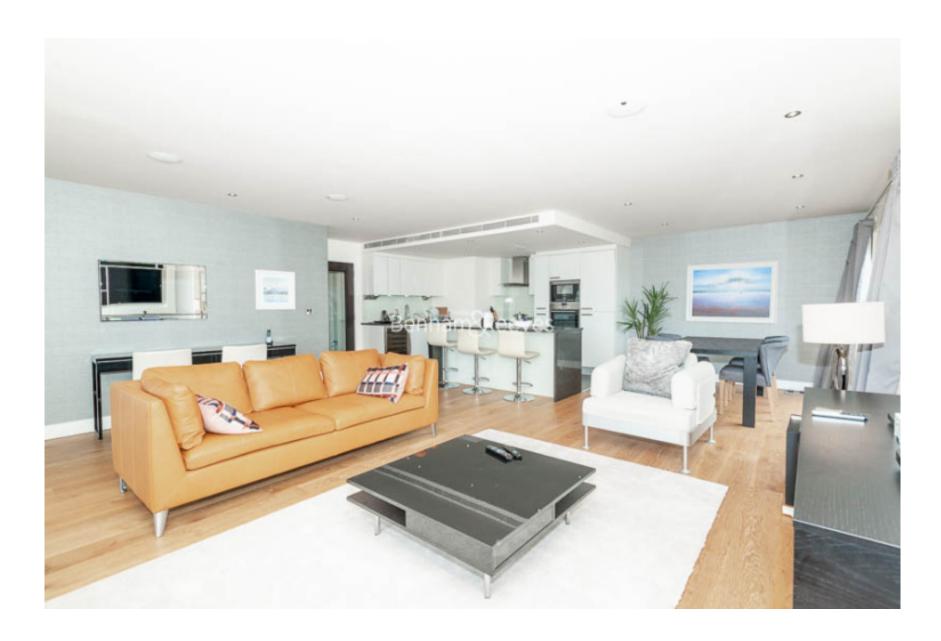

**Boulevard Drive, Colindale, NW9** 

£738 per week, £3,200 per month + fees

■ 3 Bedrooms □ 2 Bathrooms □ Furnished

STUNNING apartment offering a SPACIOUS open plan living area with a FULLY FITTED KITCHEN, 3 DOUBLE BEDROOMS, two bathrooms as well as an LARGE TERRACE and SECURE UNDERGROUND PARKING.

## **Property features**

Selection of Amenities On-site | Sky and Internet Included | Private Balcony | Tastefully Furnished | Situated within Beaufort Park, Colindale NW9 | EPC-D | 24 Hour Estate Management | Secure Underground Unallocated Parking | Fee Gym, Swimming Pool, Spa and Jacuzzi | 0.4 miles to Colindale Underground Station