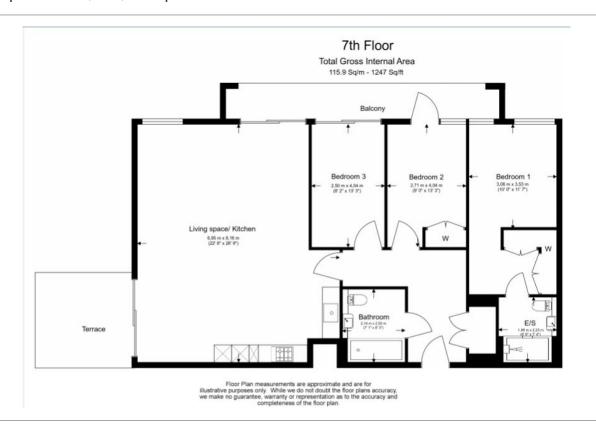

**Boulevard Drive, Colindale, NW9** 

£738 per week, £3,200 per month + fees

■ 3 Bedrooms □ 2 Bathrooms □ Furnished

STUNNING apartment offering a SPACIOUS open plan living area with a FULLY FITTED KITCHEN, 3 DOUBLE BEDROOMS, two bathrooms as well as an LARGE TERRACE and SECURE UNDERGROUND PARKING.

## **Property features**

Selection of Amenities On-site | Sky and Internet Included | Private Balcony | Tastefully Furnished | Situated within Beaufort Park, Colindale NW9 | EPC-D | 24 Hour Estate Management | Secure Underground Unallocated Parking | Fee Gym, Swimming Pool, Spa and Jacuzzi | 0.4 miles to Colindale Underground Station