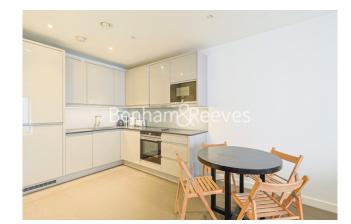

## 🛋 2 Bedrooms 🖼 1 Bathroom 🕮 Furnished

Newly built 4th floor apartment situated in a sought-after development in North West London, 0.5 miles on foot from Colindale Underground Station (Northern Line) EPC-B

### **Property features**

Selection of Amenities On-site | Well Tended Communal Gardens | Private Balcony | Furnished | Situated within Colindale Gardens, NW9 | EPC-B | Available to rent immediately | No Parking | Gym Included/24-Hour Concierge | 0.3 miles to Colindale Underground Station