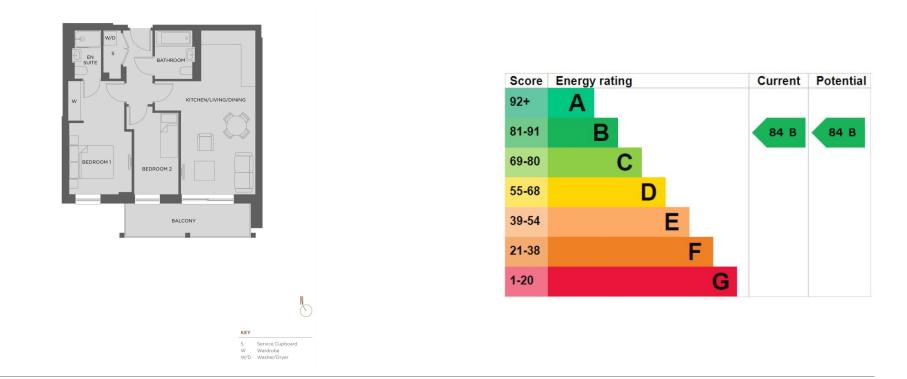

## 🛋 2 Bedrooms 🖼 1 Bathroom 🕮 Furnished

Newly built 4th floor apartment situated in a sought-after development in North West London, 0.5 miles on foot from Colindale Underground Station (Northern Line) EPC-B

### **Property features**

Selection of Amenities On-site | Well Tended Communal Gardens | Private Balcony | Furnished | Situated within Colindale Gardens, NW9 | EPC-B | Available to rent immediately | No Parking | Gym Included/24-Hour Concierge | 0.3 miles to Colindale Underground Station