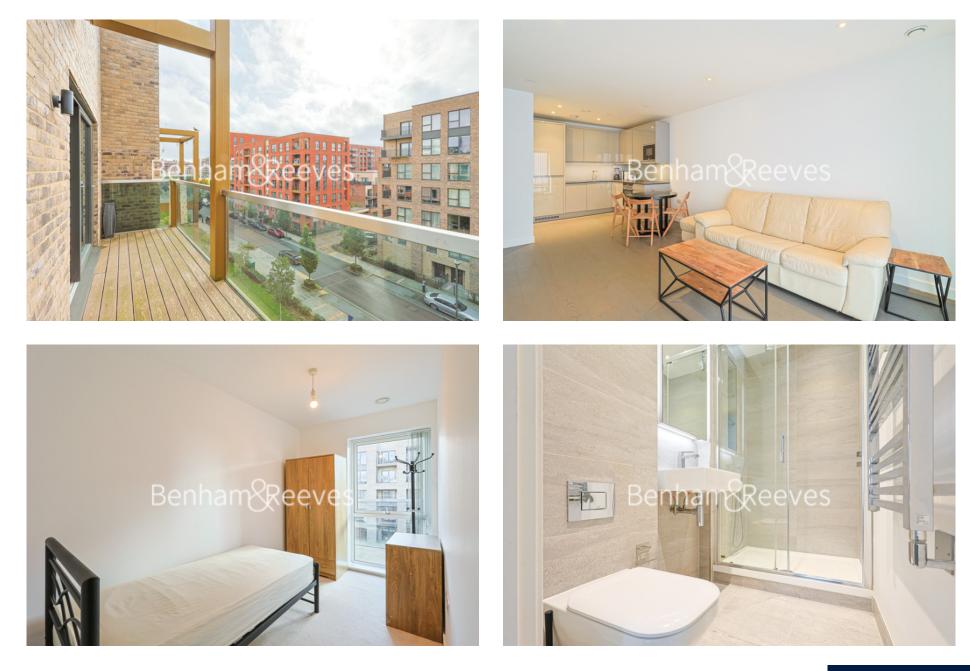

## Lismore Boulevard, Colindale, NW9

£485 per week, £2,102 per month + fees

## 🛋 2 Bedrooms 🖼 1 Bathroom 🕮 Furnished

Newly built 4th floor apartment situated in a sought-after development in North West London, 0.5 miles on foot from Colindale Underground Station (Northern Line) EPC-B

### **Property features**

Selection of Amenities On-site | Well Tended Communal Gardens | Private Balcony | Furnished | Situated within Colindale Gardens, NW9 | EPC-B | Available to rent immediately | No Parking | Gym Included/24-Hour Concierge | 0.3 miles to Colindale Underground Station