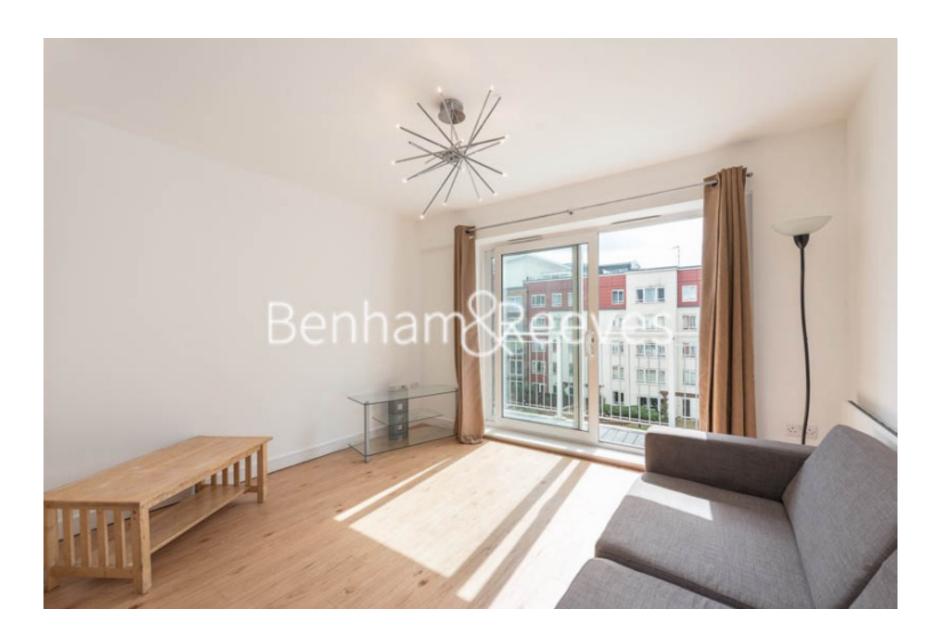

Heritage Avenue, Colindale, NW9

£375 per week, £1,625 per month + fees

■ 1 Bedroom ■ 1 Bathroom ■ Furnished

Contemporary, bright unfurnished 5th floor apartment, with secure underground parking, situated with a desirable development in North West London. Perfectly situated 0.4 miles from Colindale Underground Station (Northern Line). EPC-B

## **Property features**

Selection of Amenities On-site | Well Tended Communal Gardens | Private Balcony | Unfurnished | Situated within Beaufort Park, Colindale NW9 | EPC-C | 24 Hour Estate Management | Secure Underground Unallocated Parking | Fee Gym, Swimming Pool, Spa and Jacuzzi | 0.4 miles to **Colindale Underground Station** 