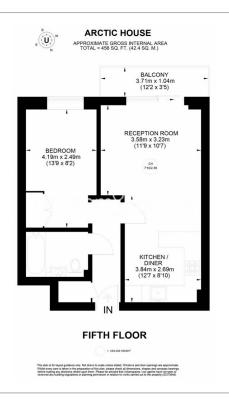

Heritage Avenue, Colindale, NW9

£375 per week, £1,625 per month + fees

■ 1 Bedroom ■ 1 Bathroom ■ Furnished

Contemporary, bright unfurnished 5th floor apartment, with secure underground parking, situated with a desirable development in North West London. Perfectly situated 0.4 miles from Colindale Underground Station (Northern Line). EPC-B

## **Property features**

Selection of Amenities On-site | Well Tended Communal Gardens | Private Balcony | Unfurnished | Situated within Beaufort Park, Colindale NW9 | EPC-C | 24 Hour Estate Management | Secure Underground Unallocated Parking | Fee Gym, Swimming Pool, Spa and Jacuzzi | 0.4 miles to **Colindale Underground Station** 