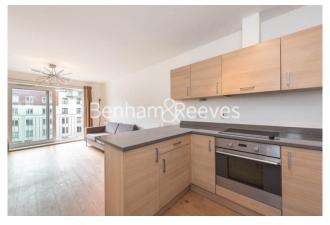

Heritage Avenue, Colindale, NW9

£375 per week, £1,625 per month + fees

■ 1 Bedroom ■ 1 Bathroom ■ Furnished

Contemporary, bright unfurnished 5th floor apartment, with secure underground parking, situated with a desirable development in North West London. Perfectly situated 0.4 miles from Colindale Underground Station (Northern Line). EPC-B

## **Property features**

Selection of Amenities On-site | Well Tended Communal Gardens | Private Balcony | Unfurnished | Situated within Beaufort Park, Colindale NW9 | EPC-C | 24 Hour Estate Management | Secure Underground Unallocated Parking | Fee Gym, Swimming Pool, Spa and Jacuzzi | 0.4 miles to **Colindale Underground Station** 