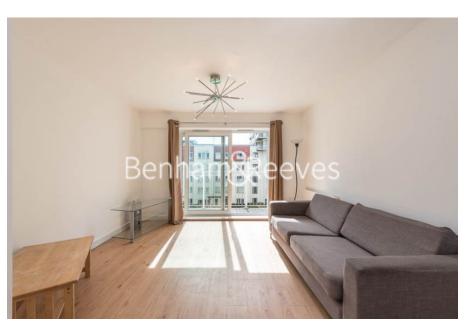

Heritage Avenue, Colindale, NW9

£375 per week, £1,625 per month + fees

■ 1 Bedroom ■ 1 Bathroom ■ Furnished

Contemporary, bright unfurnished 5th floor apartment, with secure underground parking, situated with a desirable development in North West London. Perfectly situated 0.4 miles from Colindale Underground Station (Northern Line). EPC-B

## **Property features**

Selection of Amenities On-site | Well Tended Communal Gardens | Private Balcony | Unfurnished | Situated within Beaufort Park, Colindale NW9 | EPC-C | 24 Hour Estate Management | Secure Underground Unallocated Parking | Fee Gym, Swimming Pool, Spa and Jacuzzi | 0.4 miles to **Colindale Underground Station** 