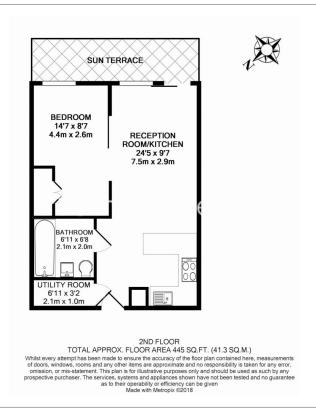

**Boulevard Drive, Colindale, NW9** 

£369 per week, £1,599 per month + fees

■ 1 Bedroom ■ 1 Bathroom ■ Furnished

Contemporary second floor Manhattan apartment with excellent security and onsite amenities situated in North London's premier development. Ideally located a short walk ().4 miles) from Colindale Underground Station (Northern Line).

## **Property features**

Selection of Amenities On-site | Well Tended Communal Gardens | Private Balcony | Tastefully Furnished | Situated within Beaufort Park, Colindale NW9 | EPC-C | 24 Hour Estate Management | Water Rates Included | Fee Gym, Swimming Pool, Spa and Jacuzzi | 0.4 miles to Colindale Underground Station