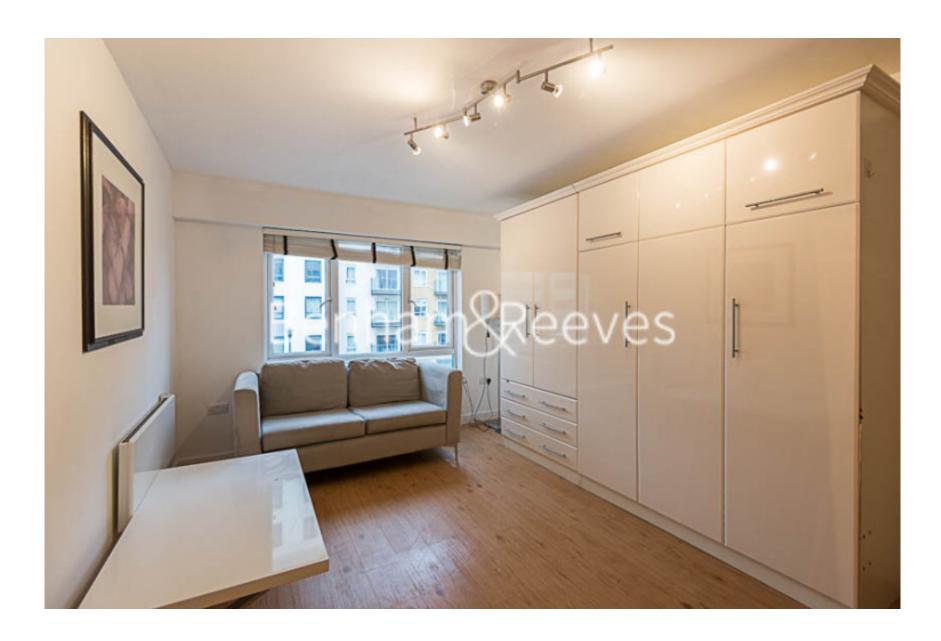

Heritage Avenue, Colindale, NW9

£254 per week, £1,101 per month + fees

# ➡ Studio ➡ 1 Bathroom ➡ Furnished

Contemporary second floor studio apartment with fantastic onsite amenities and good security situated in one of North West London's premier developments. A short walk (0.4) miles from Colindale Underground Station (Northern Line).

### **Property features**

Selection of Amenities On-site | Well Tended Communal Gardens | Tesco On-site | Tastefully Furnished | Situated within Beaufort Park, Colindale NW9 | EPC-B | 24 Hour Estate Management | Water Rates Included | Fee Gym, Swimming Pool, Spa and Jacuzzi | 0.4 miles to Colindale Underground Station