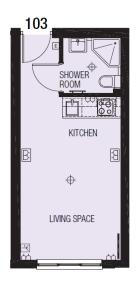

# ➡ Studio ➡ 1 Bathroom ➡ Furnished

Contemporary second floor studio apartment with fantastic onsite amenities and good security situated in one of North West London's premier developments. A short walk (0.4) miles from Colindale Underground Station (Northern Line).

### **Property features**

Selection of Amenities On-site | Well Tended Communal Gardens | Tesco On-site | Tastefully Furnished | Situated within Beaufort Park, Colindale NW9 | EPC-B | 24 Hour Estate Management | Water Rates Included | Fee Gym, Swimming Pool, Spa and Jacuzzi | 0.4 miles to Colindale Underground Station