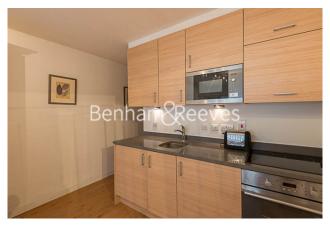

# ➡ Studio ➡ 1 Bathroom ➡ Furnished

Contemporary second floor studio apartment with fantastic onsite amenities and good security situated in one of North West London's premier developments. A short walk (0.4) miles from Colindale Underground Station (Northern Line).

### **Property features**

Selection of Amenities On-site | Well Tended Communal Gardens | Tesco On-site | Tastefully Furnished | Situated within Beaufort Park, Colindale NW9 | EPC-B | 24 Hour Estate Management | Water Rates Included | Fee Gym, Swimming Pool, Spa and Jacuzzi | 0.4 miles to Colindale Underground Station