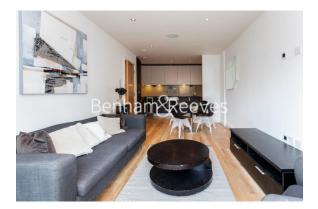

## 🛋 2 Bedrooms 🖼 1 Bathroom 🕮 Furnished

An elegant 5th floor apartment with a host of onsite amenities and secure underground parking, situated in a sought-after development in North West London. The property is located 0.4 miles from Colindale Underground Station (Northern Line).

### **Property features**

Selection of Amenities On-site | Well Tended Communal Gardens | Private Balcony | Tastefully Furnished | Situated within Beaufort Park, Colindale NW9 | EPC-B | 24 Hour Estate Management | Secure Underground Unallocated Parking | Fee Gym, Swimming Pool, Spa and Jacuzzi | 0.4 miles to Colindale Underground Station