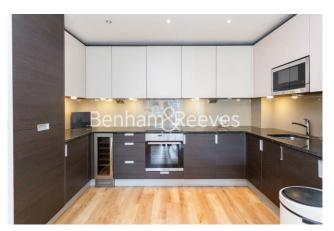

## 🛋 2 Bedrooms 🖼 1 Bathroom 🕮 Furnished

An elegant 5th floor apartment with a host of onsite amenities and secure underground parking, situated in a sought-after development in North West London. The property is located 0.4 miles from Colindale Underground Station (Northern Line).

### **Property features**

Selection of Amenities On-site | Well Tended Communal Gardens | Private Balcony | Tastefully Furnished | Situated within Beaufort Park, Colindale NW9 | EPC-B | 24 Hour Estate Management | Secure Underground Unallocated Parking | Fee Gym, Swimming Pool, Spa and Jacuzzi | 0.4 miles to Colindale Underground Station