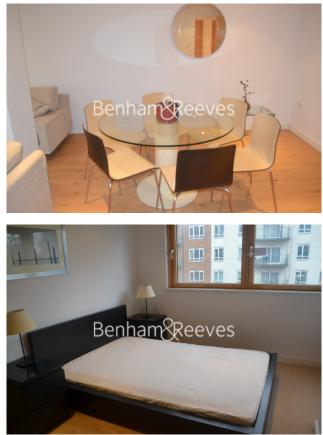

## 🛋 2 Bedrooms 🛛 🛱 2 Bathrooms 🕮 Furnished

A modern apartment situated within a sought-after North West London development. The property is within walking distance to Colindale (Northern Line) underground station. EPC-C

### **Property features**

2 Bedrooms | 2 Bathrooms | Open Plan Reception | Furnished | Fitted kitchen | EPC-B | Secure parking | Tesco on site | Nearby Colindale Underground station

For more information about this property, please call our Colindale branch on