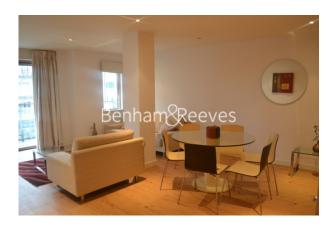

## Heritage Avenue, Colindale, NW9

£462 per week, £2,002 per month + fees

## 🛋 2 Bedrooms 🛛 🛱 2 Bathrooms 🕮 Furnished

A modern apartment situated within a sought-after North West London development. The property is within walking distance to Colindale (Northern Line) underground station. EPC-C

### **Property features**

2 Bedrooms | 2 Bathrooms | Open Plan Reception | Furnished | Fitted kitchen | EPC-B | Secure parking | Tesco on site | Nearby Colindale Underground station

For more information about this property, please call our Colindale branch on