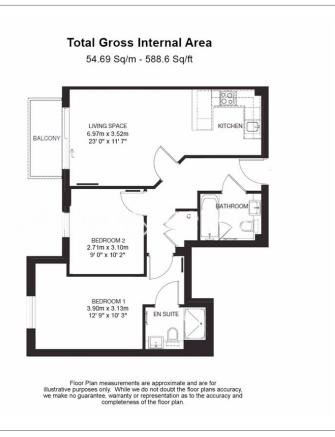

Heritage Avenue, Colindale, NW9

£438 per week, £1,900 per month + fees

■ 2 Bedrooms ■ 2 Bathrooms ■ Furnished

\*\*ON SITE AGENT\*\*

Modern 3rd floor apartment, with secure underground parking with direct access to the building, and excellent onsite residents' facilities, situated in a prestigious development in North West London. A convenient 5-minute walk from Colindale Underground Station (Northern Line). EPC-B

## **Property features**

Selection of Amenities On-site | Well Tended Communal Gardens | Private Balcony | Tastefully Furnished | Situated within Beaufort Park, Colindale NW9 | EPC-B | 24 Hour Estate Management | Secure Underground Unallocated Parking | Fee Gym, Swimming Pool, Spa and Jacuzzi | 0.4 miles to Colindale Underground Station